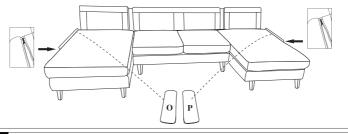

**STEP 7** Attach armrests(O&P) into designated position.

**STEP 8** Place four back cushions on the sofa.