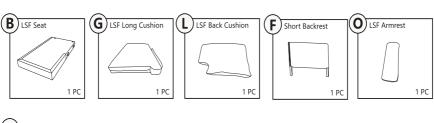

## **COMPONENTS**

TOOLS REQUIRED: SCISSORS (NOT INCLUDED)

1 X Allen Key

Т

12 + 1 X Flat Washer

## **COMPONENTS**

### BOX 2