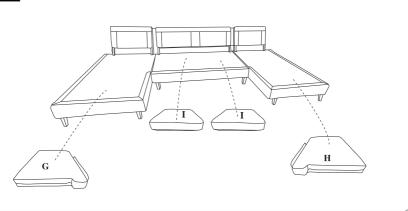

ed up and inserted into holes. 2.Do not over tighten screws and bolts to avoid stripping.
- 3.Please use hand tools to assemble this product. If you're using power tools, remember to set the tool to low torque to avoid damage.
- 4.We recommend unpacking and starting assembly of this item when 3 boxes are received, do not open the vacuum sealed cushions and pillows after the sofa frame is installed.

## **COMPONENTS**



TOOLS REQUIRED: SCISSORS (NOT INCLUDED)

1 X Allen Key

Т

12 + 1 X Flat Washer

## **COMPONENTS**

### BOX 3





### BOX 2



### BOX 1





## **ASSEMBLY STEPS**









STEP 5 Use scissors to open all the vacuum sealed cushions and armrests. It may take 24-72hrs to fully expand back to its original shape & firmness.



**STEP 6** Place four seat cushions on the sofa.



**STEP 7** Attach armrests(O&P) into designated position.



**STEP 8** Place four back cushions on the sofa.



### **RETURN POCILY**

We hope you enjoy your new furniture as much as we enjoyed making it, if you have any comments or suggestion about our product, please feel free to share with us.

We do our best to ensure your furniture arrives without any problems, but occasionally mistakes happen—as humans we are imperfect beings. In the event that a part is damaged or missing,we really don't want you to go through the hassle of re-packaging your item and sending it back,we will be more than happy to provide you with replacement part(s) for free.

All your concerns will be taken good care of by our CUSTOMER SERVICE TEAM.

All returns must be shipped back in original boxes Pictures may