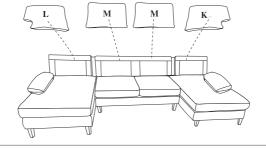

## **ASSEMBLY STEPS**

STEP 5 Use scissors to open all the vacuum sealed cushions and armrests. It may take 24-72hrs to fully expand back to its original shape & firmness.

**STEP 6** Place four seat cushions on the sofa.