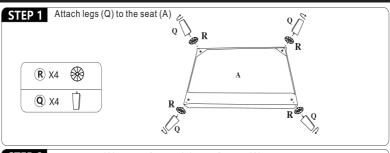

## **ASSEMBLY STEPS**

STEP 5 Use scissors to open all the vacuum sealed cushions and armrests. It may take 24-72hrs to fully expand back to its original shape & firmness.

**STEP 6** Place four seat cushions on the sofa.