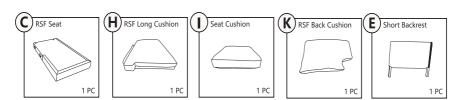

## **COMPONENTS**

TOOLS REQUIRED: SCISSORS (NOT INCLUDED)

1 X Allen Key

Т

12 + 1 X Flat Washer

## **COMPONENTS**

### BOX 3