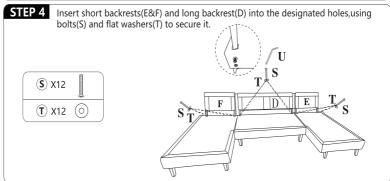

## **COMPONENTS**

TOOLS REQUIRED: SCISSORS (NOT INCLUDED)

1 X Allen Key

Т

12 + 1 X Flat Washer