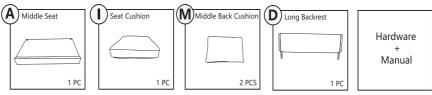

## **COMPONENTS**

TOOLS REQUIRED: SCISSORS (NOT INCLUDED)

1 X Allen Key

Т

12 + 1 X Flat Washer

## **COMPONENTS**