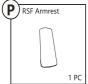

**STEP 7** Attach armrests(O&P) into designated position.

**STEP 8** Place four back cushions on the sofa.