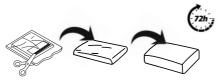

## **ASSEMBLY STEPS**

STEP 5 Use scissors to open all the vacuum sealed cushions and armrests. It may take 24-72hrs to fully expand back to its original shape & firmness.

**STEP 6** Place four seat cushions on the sofa.