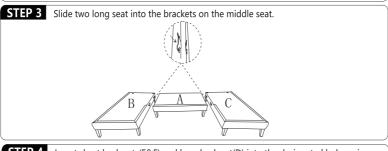

## **ASSEMBLY STEPS**

STEP 5 Use scissors to open all the vacuum sealed cushions and armrests. It may take 24-72hrs to fully expand back to its original shape & firmness.

**STEP 6** Place four seat cushions on the sofa.