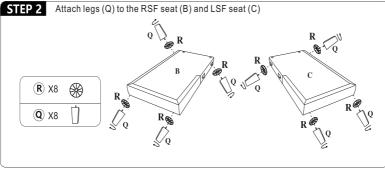

## **ASSEMBLY STEPS**

STEP 5 Use scissors to open all the vacuum sealed cushions and armrests. It may take 24-72hrs to fully expand back to its original shape & firmness.

**STEP 6** Place four seat cushions on the sofa.