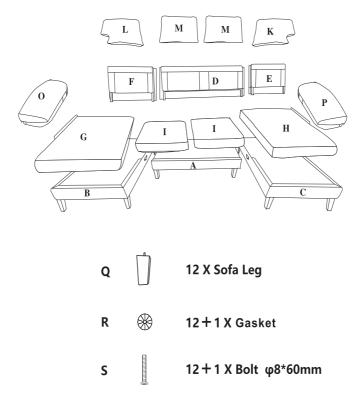

## **COMPONENTS**

TOOLS REQUIRED: SCISSORS (NOT INCLUDED)

1 X Allen Key

Т

12 + 1 X Flat Washer

## **COMPONENTS**