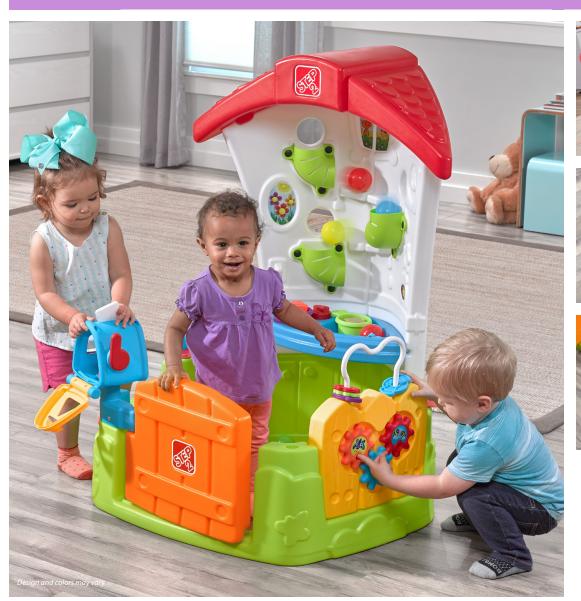

## A perfect little house for little ones!

- Dutch-style door and mailbox for fun open / close play
- Take-along garden gate features clicking and spinning gears, helping little tots improve their fine motor skills!
- Drop included play balls through the wall and watch as they tumble through the maze below
- Ball flipper launches balls into the house, great for cause & effect play
- Enclosed space gives toddlers a place of their very own to play and discover
- Small-style kitchenette encourages role play
- 15-piece accessory set includes 10 balls, a pot and a pan, and 3 shape-sorting piece; a letter, a package and a triangle