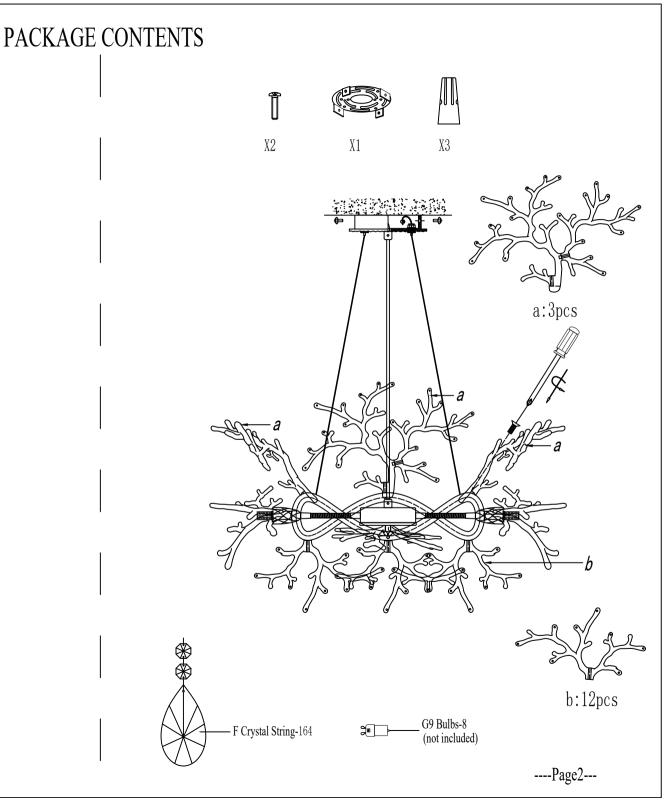

# PREPARATION

- Before installation, please make sure all the accessories are included (refer to the package content), if there is any part missing, please contact us at the order page, we will arrange the replacement in a timely manner
- 8 pieces of G9 bulbs(Max. 40W) are required(not included in the product)
- For any questions or inquires, please feel free to contact us at the order page, our customer service team will reply ASAP.

----Page3----

(1) ②Install the lamp body on the crossbar with the matching screws.

③ Install the bulbs and test them.

Fix the crystal string to the branch as shown.

1. Branch 1 should have 19 crystal strings, a total of 3, branch 2 should have 8 crystal strings, a total of 12, branch 3 should have 11 crystal strings, a total of 1, and the whole lamp should have 164 crystal strings.