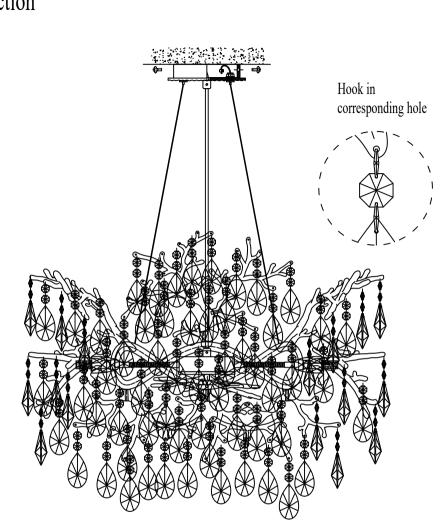

----Page3----

(1) ②Install the lamp body on the crossbar with the matching screws.

③ Install the bulbs and test them.

Fix the crystal string to the branch as shown.

1. Branch 1 should have 19 crystal strings, a total of 3, branch 2 should have 8 crystal strings, a total of 12, branch 3 should have 11 crystal strings, a total of 1, and the whole lamp should have 164 crystal strings.

2. When hanging crystals, try to keep them symmetrical to keep the light fixtures balanced.

3. The decorative support is die-casting, and the load-bearing capacity is limited. The suspension accessories shall not be replaced without authorization, and no one shall bear the weight during installation, so as not to cause unnecessary safety accidents.