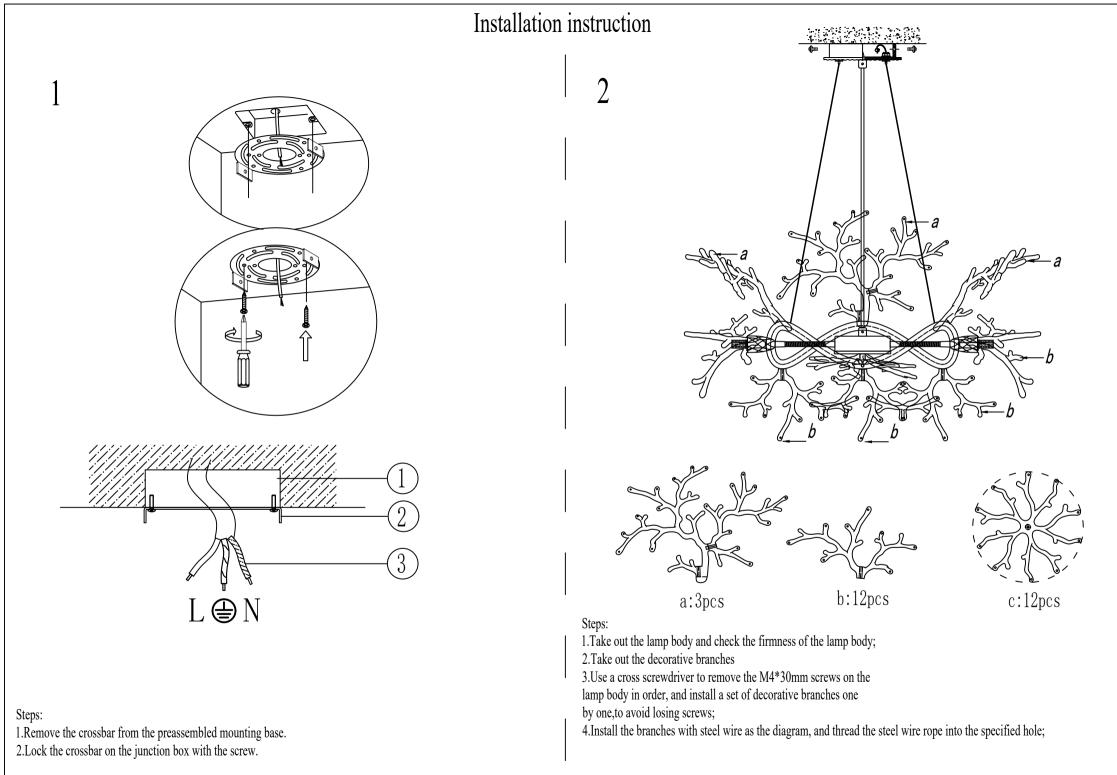

### INSTALLATION INSTRUCTION

DSMZ11028/8

----Page3----

(1) ②Install the lamp body on the crossbar with the matching screws.

③ Install the bulbs and test them.

Fix the crystal string to the branch as shown.

1. Branch 1 should have 19 crystal strings, a total of 3, branch 2 should have 8 crystal strings, a total of 12, branch 3 should have 11 crystal strings, a total of 1, and the whole lamp should have 164 crystal strings.

2. When hanging crystals, try to keep them symmetrical to keep the light fixtures balanced.

3. The decorative support is die-casting, and the load-bearing capacity is limited. The suspension accessories shall not be replaced without authorization, and no one shall bear the weight during installation, so as not to cause unnecessary safety accidents.