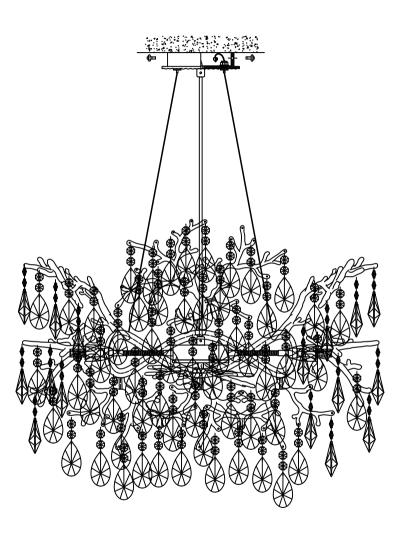

----Page3----

(1) ②Install the lamp body on the crossbar with the matching screws.

③ Install the bulbs and test them.

Fix the crystal string to the branch as shown.

1. Branch 1 should have 19 crystal strings, a total of 3, branch 2 should have 8 crystal strings, a total of 12, branch 3 should have 11 crystal strings, a total of 1, and the whole lamp should have 164 crystal strings.

2. When hanging crystals, try to keep them symmetrical to keep the light fixtures balanced.

3. The decorative support is die-casting, and the load-bearing capacity is limited. The suspension accessories shall not be replaced without authorization, and no one shall bear the weight during installation, so as not to cause unnecessary safety accidents.