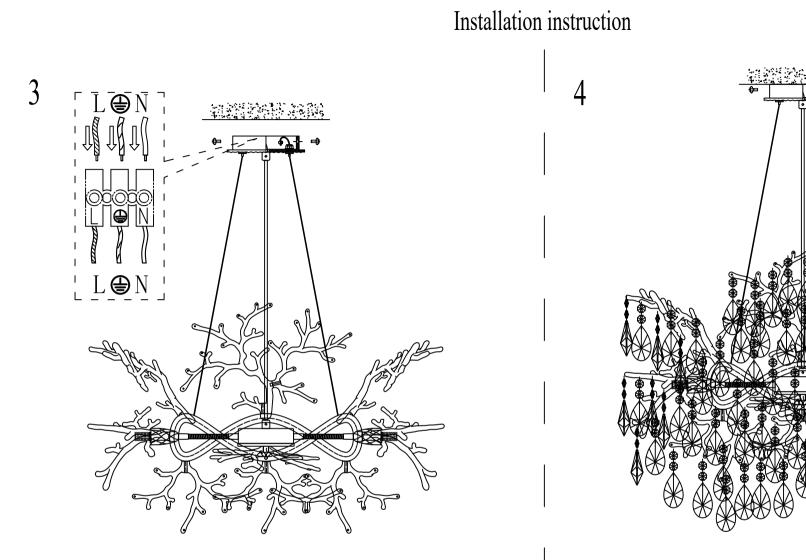

----Page3----

(1) ②Install the lamp body on the crossbar with the matching screws.

③ Install the bulbs and test them.

Fix the crystal string to the branch as shown.

1. Branch 1 should have 19 crystal strings, a total of 3, branch 2 should have 8 crystal strings, a total of 12, branch 3 should have 11 crystal strings, a total of 1, and the whole lamp should have 164 crystal strings.

2. When hanging crystals, try to keep them symmetrical to keep the light fixtures balanced.

3. The decorative support is die-casting, and the load-bearing capacity is limited. The suspension accessories shall not be replaced without authorization, and no one shall bear the weight during installation, so as not to cause unnecessary safety accidents.