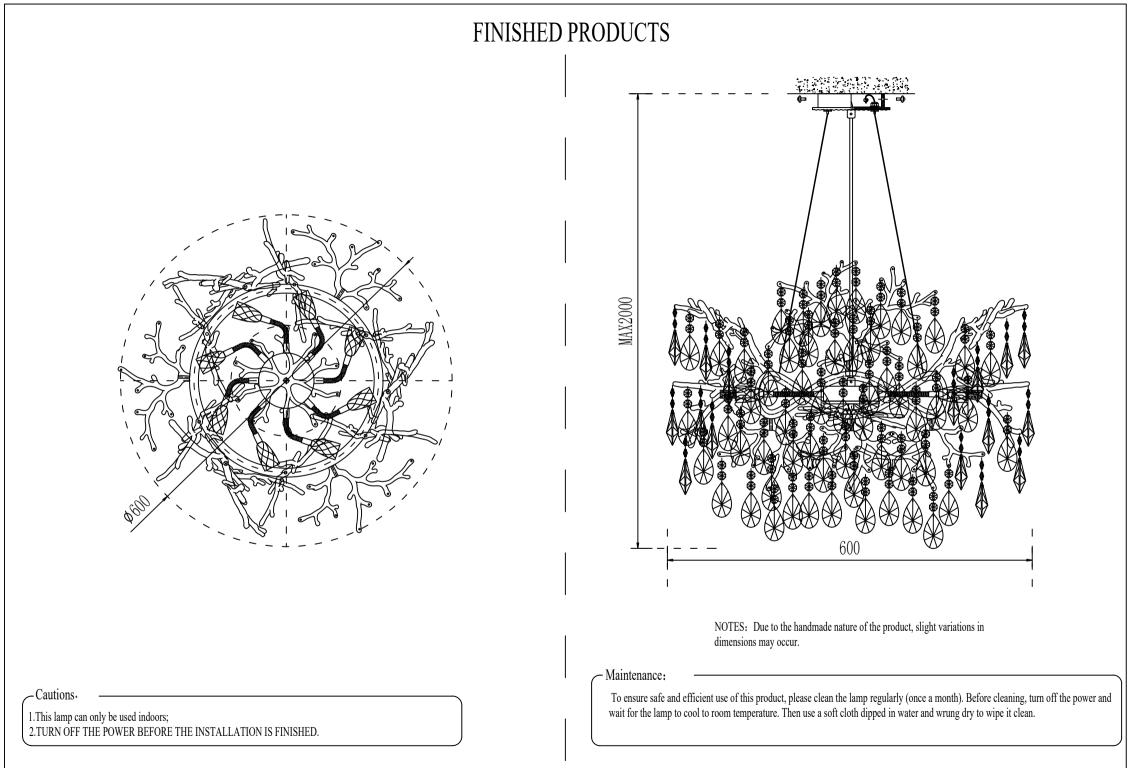

Important Note: Please use this light fixture only for its intended purpose and avoid retrofitting or remodeling it. The warranty does not cover failures caused by third-party products or natural disasters.

## WARNING

- TURN OFF ELECTRICITY before installation, changing bulbs, or cleaning the light fixture.
- This fixture requires 8 pieces G9 bulbs(not included in the product), the maximum wattage for each bulb is 40W, please do not exceed the recommended wattage.
- A QUALIFIED ELECTRICIAN IS RECOMMENDED FOR INSTALLATION.
- Do not use corrosive substances such as gasoline or alcohol disinfectants to wipe the lamps, otherwise it will damage the lamps.