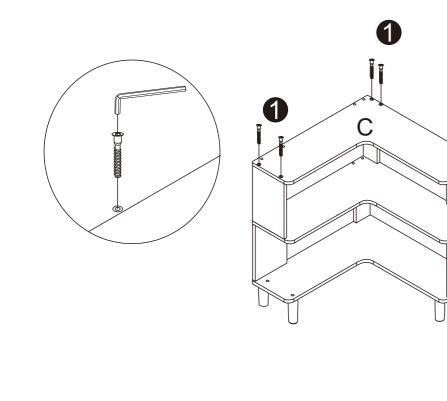

n contact us, we are happy to serve you to your satisfaction!

# BOOKSHELF/BOOKCASE



INSTRUCTION MANUAL

## Before you begin

- 1.Check for damaged or missing parts
- 2.Gather all tools prior to assembly.
- 3.Use the assembly, surface to prevent product
- damage during assembly.
- 4.Do not over tighten.
- 5. During assembly, as this may damage the product.
- Do not use power tools.

## Care Instruction

- 1.Wipe clean with damp cloth
- 2.Do not use strong detergents or abrasive cleaners,
- they may damage the surface
- 3. Check and tighten screws regularly
- 4.Do not stand on the product, do not use the product
- as a stepladder
- 5.Do not put anything hot on the surface.
- 6.Indoor use only.















Bx2

Cx2



Ex10





#### STEP1







#### STEP2















F

#### STEP5





1





F

0

### STEP8







STEP12



### STEP10