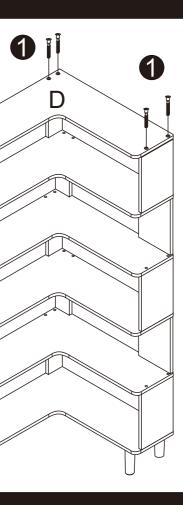

!

# BOOKSHELF/BOOKCASE



INSTRUCTION MANUAL

## Before you begin

- 1.Check for damaged or missing parts
- 2.Gather all tools prior to assembly.
- 3.Use the assembly, surface to prevent product
- damage during assembly.
- 4.Do not over tighten.
- 5. During assembly, as this may damage the product.
- Do not use power tools.

## Care Instruction

- 1.Wipe clean with damp cloth
- 2.Do not use strong detergents or abrasive cleaners,
- they may damage the surface
- 3. Check and tighten screws regularly
- 4.Do not stand on the product, do not use the product
- as a stepladder
- 5.Do not put anything hot on the surface.
- 6.Indoor use only.















Bx2

Cx2



Ex10





#### STEP1







#### STEP2















F

#### STEP5





1





F

0

### STEP8







STEP12



### STEP10