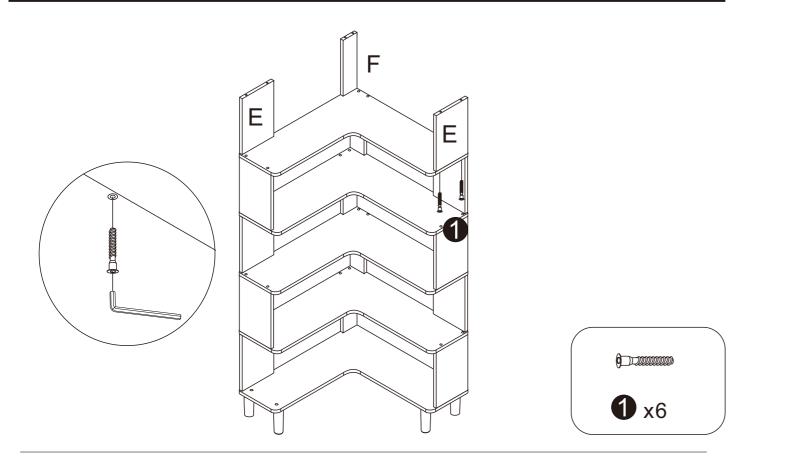

tion!

# BOOKSHELF/BOOKCASE



INSTRUCTION MANUAL

## Before you begin

- 1.Check for damaged or missing parts
- 2.Gather all tools prior to assembly.
- 3.Use the assembly, surface to prevent product
- damage during assembly.
- 4.Do not over tighten.
- 5. During assembly, as this may damage the product.
- Do not use power tools.

## Care Instruction

- 1.Wipe clean with damp cloth
- 2.Do not use strong detergents or abrasive cleaners,
- they may damage the surface
- 3. Check and tighten screws regularly
- 4.Do not stand on the product, do not use the product
- as a stepladder
- 5.Do not put anything hot on the surface.
- 6.Indoor use only.















Bx2

Cx2



Ex10





#### STEP1







#### STEP2















F

#### STEP5





1





F

0

### STEP8







STEP12



### STEP10