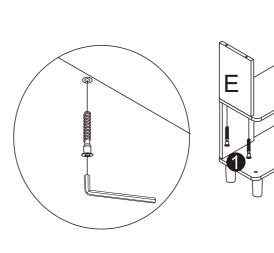

your our product? You can contact us, we are happy to serve you to your satisfaction!

# BOOKSHELF/BOOKCASE



INSTRUCTION MANUAL

## Before you begin

- 1.Check for damaged or missing parts
- 2.Gather all tools prior to assembly.
- 3.Use the assembly, surface to prevent product
- damage during assembly.
- 4.Do not over tighten.
- 5. During assembly, as this may damage the product.
- Do not use power tools.

## Care Instruction

- 1.Wipe clean with damp cloth
- 2.Do not use strong detergents or abrasive cleaners,
- they may damage the surface
- 3. Check and tighten screws regularly
- 4.Do not stand on the product, do not use the product
- as a stepladder
- 5.Do not put anything hot on the surface.
- 6.Indoor use only.















Bx2

Cx2



Ex10





#### STEP1







#### STEP2















F

#### STEP5





1





F

0

### STEP8







STEP12



### STEP10