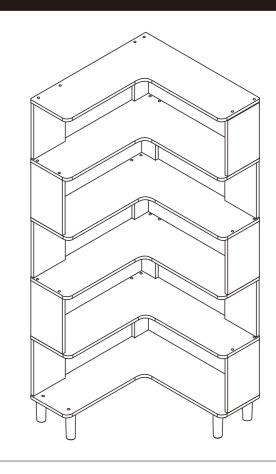

on!

# BOOKSHELF/BOOKCASE



INSTRUCTION MANUAL

## Before you begin

- 1.Check for damaged or missing parts
- 2.Gather all tools prior to assembly.
- 3.Use the assembly, surface to prevent product
- damage during assembly.
- 4.Do not over tighten.
- 5. During assembly, as this may damage the product.
- Do not use power tools.

## Care Instruction

- 1.Wipe clean with damp cloth
- 2.Do not use strong detergents or abrasive cleaners,
- they may damage the surface
- 3. Check and tighten screws regularly
- 4.Do not stand on the product, do not use the product
- as a stepladder
- 5.Do not put anything hot on the surface.
- 6.Indoor use only.















Bx2

Cx2



Ex10





#### STEP1







#### STEP2















F

#### STEP5





1





F

0

### STEP8







STEP12



### STEP10