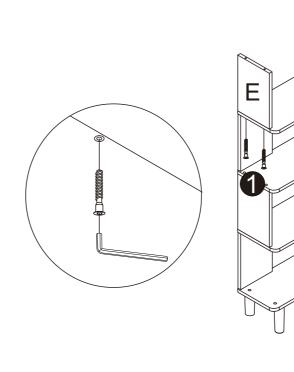

serve you to your satisfaction!

# BOOKSHELF/BOOKCASE



INSTRUCTION MANUAL

## Before you begin

- 1.Check for damaged or missing parts
- 2.Gather all tools prior to assembly.
- 3.Use the assembly, surface to prevent product
- damage during assembly.
- 4.Do not over tighten.
- 5. During assembly, as this may damage the product.
- Do not use power tools.

## Care Instruction

- 1.Wipe clean with damp cloth
- 2.Do not use strong detergents or abrasive cleaners,
- they may damage the surface
- 3. Check and tighten screws regularly
- 4.Do not stand on the product, do not use the product
- as a stepladder
- 5.Do not put anything hot on the surface.
- 6.Indoor use only.















Bx2

Cx2



Ex10





#### STEP1







#### STEP2















F

#### STEP5





1





F

0

### STEP8







STEP12



### STEP10