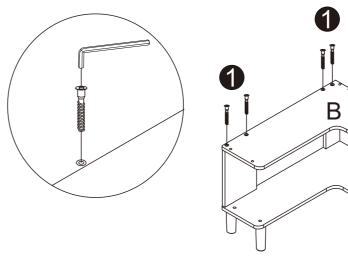

and concerns about your our product? You can contact us, we are happy to serve you to your satisfaction!

# BOOKSHELF/BOOKCASE



INSTRUCTION MANUAL

## Before you begin

- 1.Check for damaged or missing parts
- 2.Gather all tools prior to assembly.
- 3.Use the assembly, surface to prevent product
- damage during assembly.
- 4.Do not over tighten.
- 5. During assembly, as this may damage the product.
- Do not use power tools.

## Care Instruction

- 1.Wipe clean with damp cloth
- 2.Do not use strong detergents or abrasive cleaners,
- they may damage the surface
- 3. Check and tighten screws regularly
- 4.Do not stand on the product, do not use the product
- as a stepladder
- 5.Do not put anything hot on the surface.
- 6.Indoor use only.















Bx2

Cx2



Ex10





#### STEP1







#### STEP2















F

#### STEP5





1





F

0

### STEP8







STEP12



### STEP10