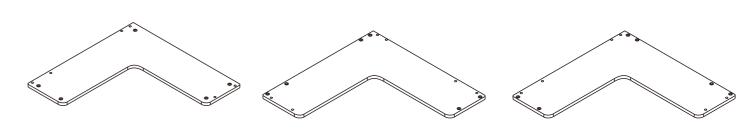

Congratulation on your purchase.

Questions and concerns about your our product? You can contact us, we are happy to serve you to your satisfaction!

# BOOKSHELF/BOOKCASE



INSTRUCTION MANUAL

## Before you begin

- 1.Check for damaged or missing parts
- 2.Gather all tools prior to assembly.
- 3.Use the assembly, surface to prevent product
- damage during assembly.
- 4.Do not over tighten.
- 5. During assembly, as this may damage the product.
- Do not use power tools.

## Care Instruction

- 1.Wipe clean with damp cloth
- 2.Do not use strong detergents or abrasive cleaners,
- they may damage the surface
- 3. Check and tighten screws regularly
- 4.Do not stand on the product, do not use the product
- as a stepladder
- 5.Do not put anything hot on the surface.
- 6.Indoor use only.















Bx2

Cx2



Ex10





#### STEP1







#### STEP2















F

#### STEP5





1





F

0

### STEP8







STEP12



### STEP10