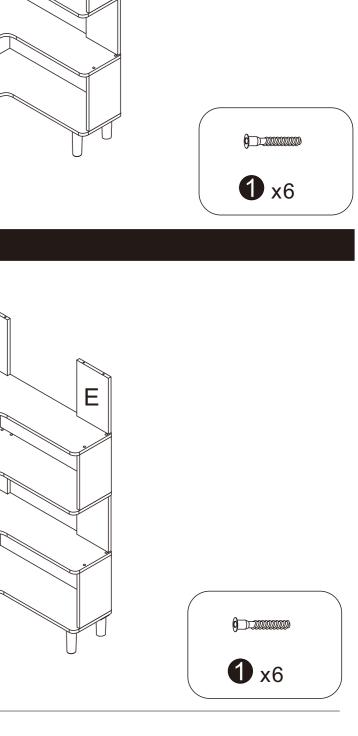

rve you to your satisfaction!

# BOOKSHELF/BOOKCASE



INSTRUCTION MANUAL

## Before you begin

- 1.Check for damaged or missing parts
- 2.Gather all tools prior to assembly.
- 3.Use the assembly, surface to prevent product
- damage during assembly.
- 4.Do not over tighten.
- 5. During assembly, as this may damage the product.
- Do not use power tools.

## Care Instruction

- 1.Wipe clean with damp cloth
- 2.Do not use strong detergents or abrasive cleaners,
- they may damage the surface
- 3. Check and tighten screws regularly
- 4.Do not stand on the product, do not use the product
- as a stepladder
- 5.Do not put anything hot on the surface.
- 6.Indoor use only.















Bx2

Cx2



Ex10





#### STEP1







#### STEP2















F

#### STEP5





1





F

0

### STEP8







STEP12



### STEP10