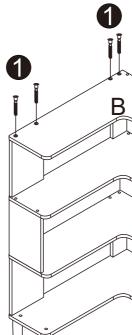

us, we are happy to serve you to your satisfaction!

# BOOKSHELF/BOOKCASE



INSTRUCTION MANUAL

## Before you begin

- 1.Check for damaged or missing parts
- 2.Gather all tools prior to assembly.
- 3.Use the assembly, surface to prevent product
- damage during assembly.
- 4.Do not over tighten.
- 5. During assembly, as this may damage the product.
- Do not use power tools.

## Care Instruction

- 1.Wipe clean with damp cloth
- 2.Do not use strong detergents or abrasive cleaners,
- they may damage the surface
- 3. Check and tighten screws regularly
- 4.Do not stand on the product, do not use the product
- as a stepladder
- 5.Do not put anything hot on the surface.
- 6.Indoor use only.















Bx2

Cx2



Ex10





#### STEP1







#### STEP2















F

#### STEP5





1





F

0

### STEP8







STEP12



### STEP10