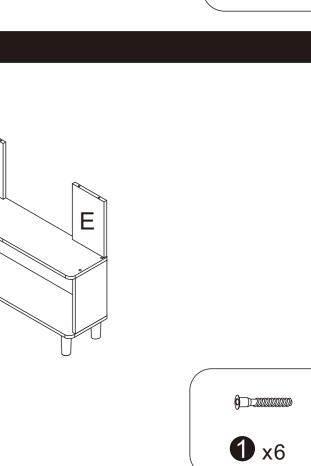

our our product? You can contact us, we are happy to serve you to your satisfaction!

# BOOKSHELF/BOOKCASE



INSTRUCTION MANUAL

## Before you begin

- 1.Check for damaged or missing parts
- 2.Gather all tools prior to assembly.
- 3.Use the assembly, surface to prevent product
- damage during assembly.
- 4.Do not over tighten.
- 5. During assembly, as this may damage the product.
- Do not use power tools.

## Care Instruction

- 1.Wipe clean with damp cloth
- 2.Do not use strong detergents or abrasive cleaners,
- they may damage the surface
- 3. Check and tighten screws regularly
- 4.Do not stand on the product, do not use the product
- as a stepladder
- 5.Do not put anything hot on the surface.
- 6.Indoor use only.















Bx2

Cx2



Ex10





#### STEP1







#### STEP2















F

#### STEP5





1





F

0

### STEP8







STEP12



### STEP10