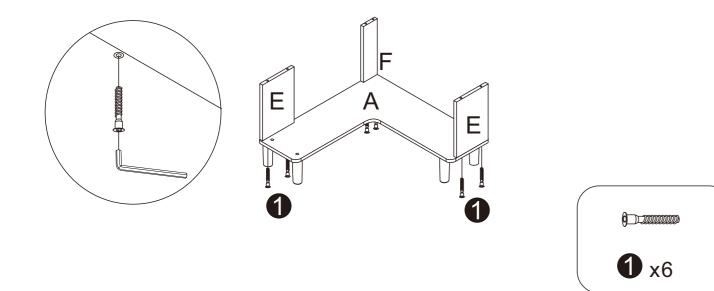

ut your our product? You can contact us, we are happy to serve you to your satisfaction!

# BOOKSHELF/BOOKCASE



INSTRUCTION MANUAL

## Before you begin

- 1.Check for damaged or missing parts
- 2.Gather all tools prior to assembly.
- 3.Use the assembly, surface to prevent product
- damage during assembly.
- 4.Do not over tighten.
- 5. During assembly, as this may damage the product.
- Do not use power tools.

## Care Instruction

- 1.Wipe clean with damp cloth
- 2.Do not use strong detergents or abrasive cleaners,
- they may damage the surface
- 3. Check and tighten screws regularly
- 4.Do not stand on the product, do not use the product
- as a stepladder
- 5.Do not put anything hot on the surface.
- 6.Indoor use only.















Bx2

Cx2



Ex10





#### STEP1







#### STEP2















F

#### STEP5





1





F

0

### STEP8







STEP12



### STEP10