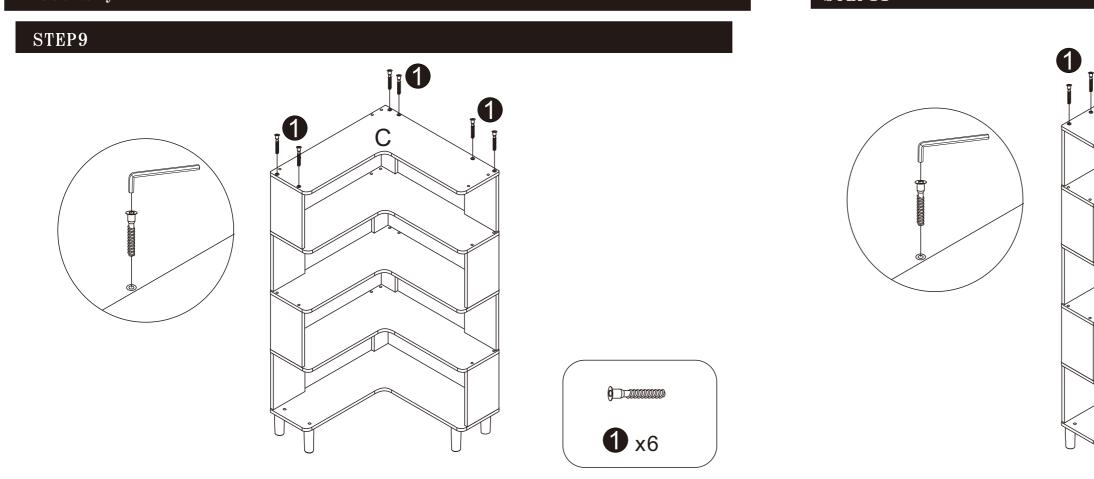

your satisfaction!

# BOOKSHELF/BOOKCASE



INSTRUCTION MANUAL

## Before you begin

- 1.Check for damaged or missing parts
- 2.Gather all tools prior to assembly.
- 3.Use the assembly, surface to prevent product
- damage during assembly.
- 4.Do not over tighten.
- 5. During assembly, as this may damage the product.
- Do not use power tools.

## Care Instruction

- 1.Wipe clean with damp cloth
- 2.Do not use strong detergents or abrasive cleaners,
- they may damage the surface
- 3. Check and tighten screws regularly
- 4.Do not stand on the product, do not use the product
- as a stepladder
- 5.Do not put anything hot on the surface.
- 6.Indoor use only.















Bx2

Cx2



Ex10





#### STEP1







#### STEP2















F

#### STEP5





1





F

0

### STEP8







STEP12



### STEP10