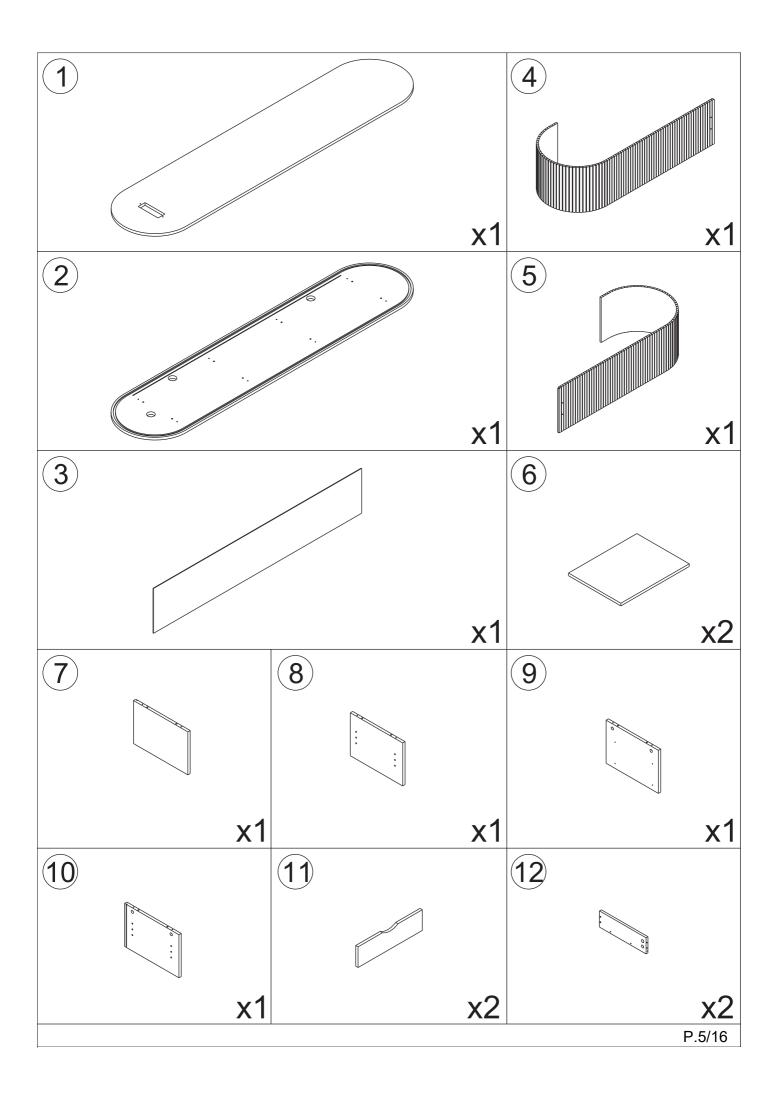

|        |
| F | M3*14mm                                  | 26 |    |         |        |
| G | (M4*20mm                                 | 4  |    |         |        |
| Н |                                          | 2  |    |         |        |
| I |                                          | 8  |    |         |        |
| J | M4*14mm                                  | 28 |    |         |        |
| K |                                          | 2  | CL |         | 2      |
| L |                                          | 2  | CR |         | 2      |
| М |                                          | 4  | DL |         | 2      |
| N |                                          | 16 | DR |         | 2      |
|   |                                          |    |    |         | P.4/16 |





# Step:1













# Step:4 P.9/16













Step:12

| Ε |                         | X8 |
|---|-------------------------|----|
| F | <b>₩</b> 757<br>M3*14mm | X8 |