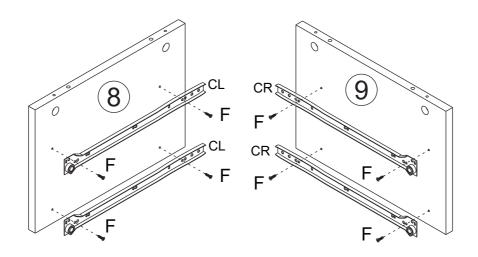

### ASSEMBLY REQUIREMENTS

- ☑ Equipment: phillips head screwdriver.
- 2 x adults required.
- 2m x 2m assembly space required.
- ✓ 1.5 hour assembly time approx.

| Α |                                          | 16 | 0  |         | 1      |
|---|------------------------------------------|----|----|---------|--------|
| В |                                          | 16 | Р  | M6*35mm | 8      |
| С |                                          | 16 |    |         |        |
| D | @M17000000000000000000000000000000000000 | 12 |    |         |        |
| Е |                                          | 8  |    |         |        |
| F | M3*14mm                                  | 26 |    |         |        |
| G | (M4*20mm                                 | 4  |    |         |        |
| Н |                                          | 2  |    |         |        |
| I |                                          | 8  |    |         |        |
| J | M4*14mm                                  | 28 |    |         |        |
| K |                                          | 2  | CL |         | 2      |
| L |                                          | 2  | CR |         | 2      |
| М |                                          | 4  | DL |         | 2      |
| N |                                          | 16 | DR |         | 2      |
|   |                                          |    |    |         | P.4/16 |