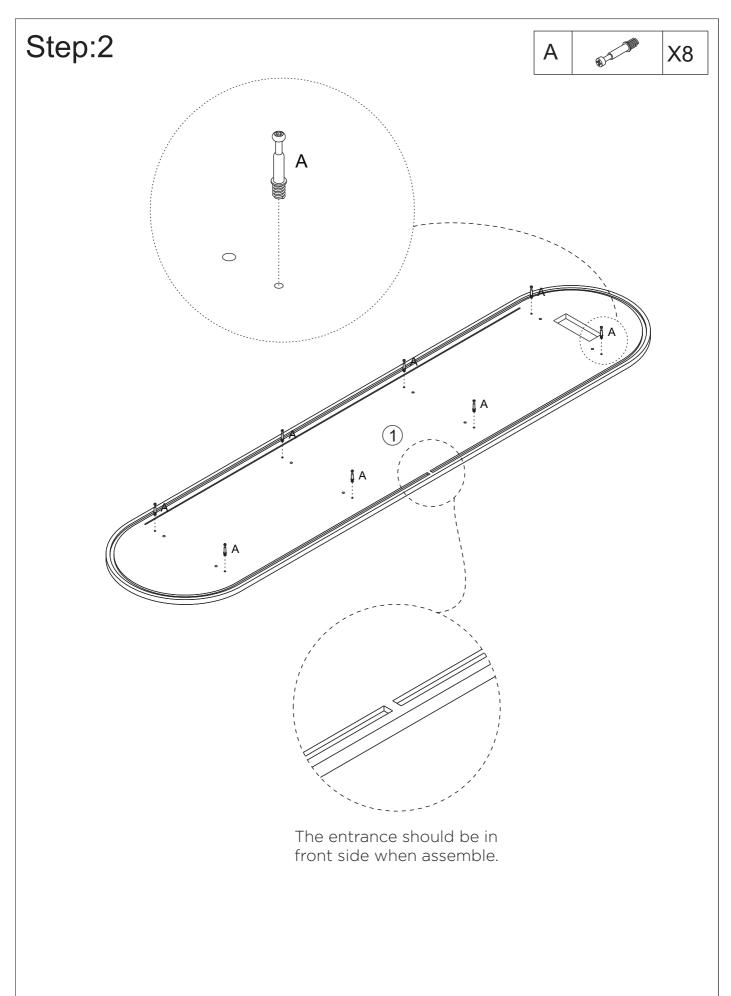

| M3*14mm                                  | 26 |    |         |        |
| G | (M4*20mm                                 | 4  |    |         |        |
| Н |                                          | 2  |    |         |        |
| I |                                          | 8  |    |         |        |
| J | M4*14mm                                  | 28 |    |         |        |
| K |                                          | 2  | CL |         | 2      |
| L |                                          | 2  | CR |         | 2      |
| М |                                          | 4  | DL |         | 2      |
| N |                                          | 16 | DR |         | 2      |
|   |                                          |    |    |         | P.4/16 |





# Step:1













# Step:4 P.9/16













Step:12

| Ε |                         | X8 |
|---|-------------------------|----|
| F | <b>₩</b> 757<br>M3*14mm | X8 |