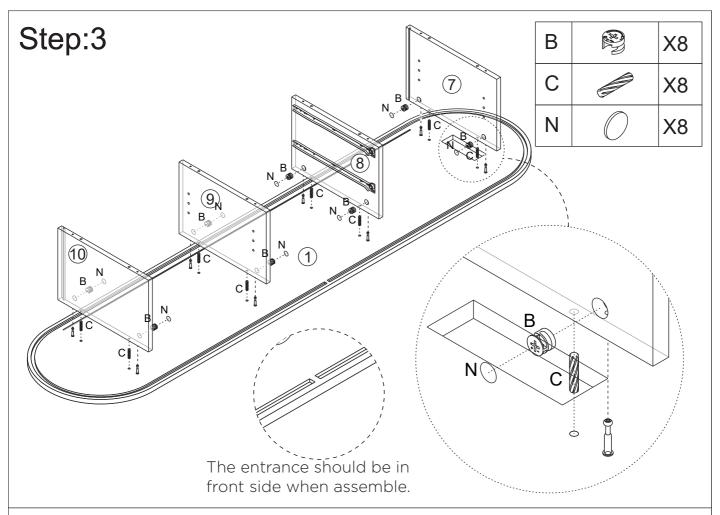

### ASSEMBLY REQUIREMENTS

- ☑ Equipment: phillips head screwdriver.
- 2 x adults required.
- 2m x 2m assembly space required.
- ✓ 1.5 hour assembly time approx.

| Α |                                          | 16 | 0  |         | 1      |
|---|------------------------------------------|----|----|---------|--------|
| В |                                          | 16 | Р  | M6*35mm | 8      |
| С |                                          | 16 |    |         |        |
| D | @M17000000000000000000000000000000000000 | 12 |    |         |        |
| Е |                                          | 8  |    |         |        |
| F | M3*14mm                                  | 26 |    |         |        |
| G | (M4*20mm                                 | 4  |    |         |        |
| Н |                                          | 2  |    |         |        |
| I |                                          | 8  |    |         |        |
| J | M4*14mm                                  | 28 |    |         |        |
| K |                                          | 2  | CL |         | 2      |
| L |                                          | 2  | CR |         | 2      |
| М |                                          | 4  | DL |         | 2      |
| N |                                          | 16 | DR |         | 2      |
|   |                                          |    |    |         | P.4/16 |