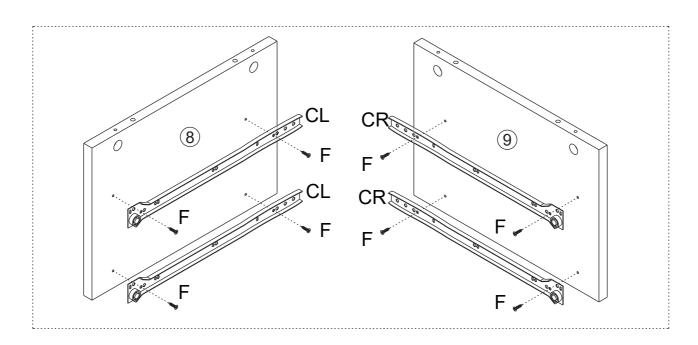

### ASSEMBLY REQUIREMENTS

- ☑ Equipment: phillips head screwdriver.
- 2 x adults required.
- 2m x 2m assembly space required.
- ✓ 1.5 hour assembly time approx.

| Α |                                          | 16 | 0  |         | 1      |
|---|------------------------------------------|----|----|---------|--------|
| В |                                          | 16 | Р  | M6*35mm | 8      |
| С |                                          | 16 |    |         |        |
| D | @M17000000000000000000000000000000000000 | 12 |    |         |        |
| Е |                                          | 8  |    |         |        |
| F | M3*14mm                                  | 26 |    |         |        |
| G | (M4*20mm                                 | 4  |    |         |        |
| Н |                                          | 2  |    |         |        |
| I |                                          | 8  |    |         |        |
| J | M4*14mm                                  | 28 |    |         |        |
| K |                                          | 2  | CL |         | 2      |
| L |                                          | 2  | CR |         | 2      |
| М |                                          | 4  | DL |         | 2      |
| N |                                          | 16 | DR |         | 2      |
|   |                                          |    |    |         | P.4/16 |