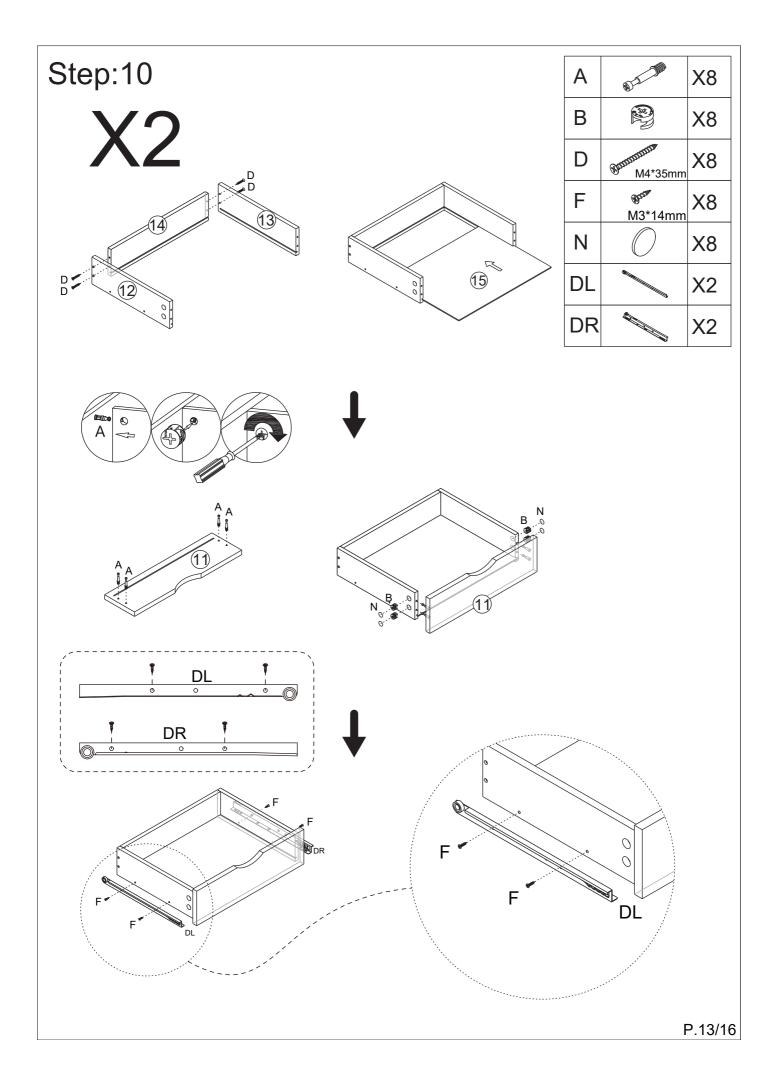

### ASSEMBLY REQUIREMENTS

- ☑ Equipment: phillips head screwdriver.
- 2 x adults required.
- 2m x 2m assembly space required.
- ✓ 1.5 hour assembly time approx.

| Α |                                          | 16 | 0  |         | 1      |
|---|------------------------------------------|----|----|---------|--------|
| В |                                          | 16 | Р  | M6*35mm | 8      |
| С |                                          | 16 |    |         |        |
| D | @M17000000000000000000000000000000000000 | 12 |    |         |        |
| Е |                                          | 8  |    |         |        |
| F | M3*14mm                                  | 26 |    |         |        |
| G | (M4*20mm                                 | 4  |    |         |        |
| Н |                                          | 2  |    |         |        |
| I |                                          | 8  |    |         |        |
| J | M4*14mm                                  | 28 |    |         |        |
| K |                                          | 2  | CL |         | 2      |
| L |                                          | 2  | CR |         | 2      |
| М |                                          | 4  | DL |         | 2      |
| N |                                          | 16 | DR |         | 2      |
|   |                                          |    |    |         | P.4/16 |