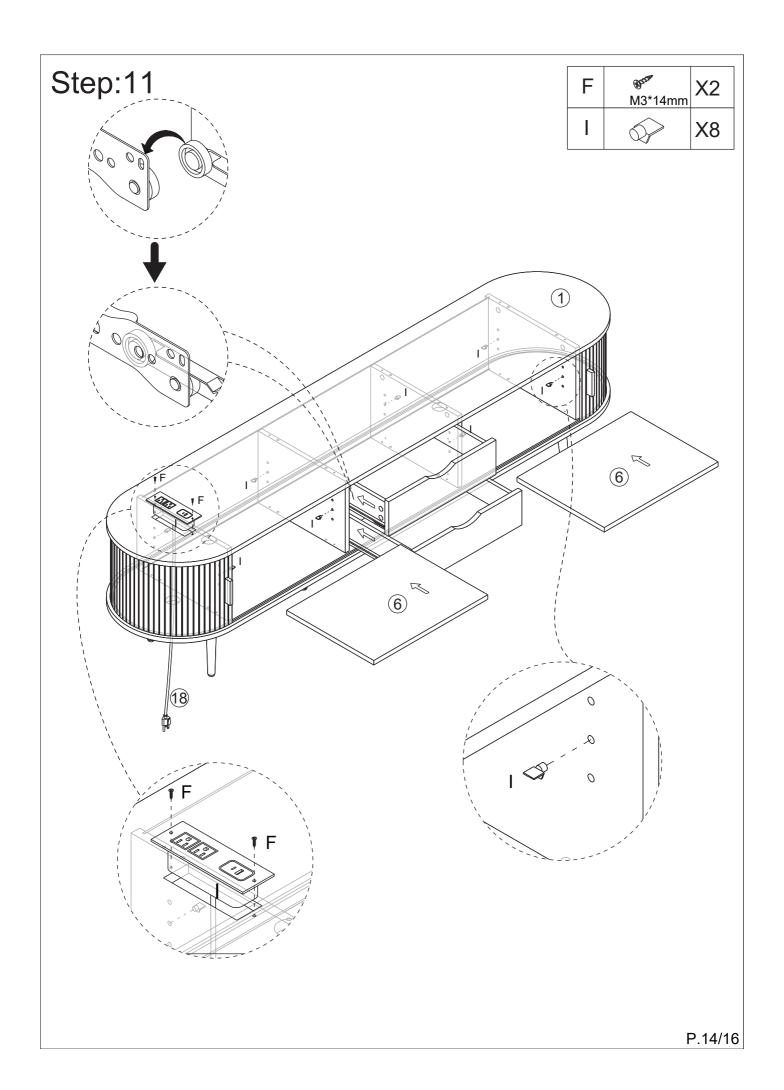

### ASSEMBLY REQUIREMENTS

- ☑ Equipment: phillips head screwdriver.
- 2 x adults required.
- 2m x 2m assembly space required.
- ✓ 1.5 hour assembly time approx.

| Α |                                          | 16 | 0  |         | 1      |
|---|------------------------------------------|----|----|---------|--------|
| В |                                          | 16 | Р  | M6*35mm | 8      |
| С |                                          | 16 |    |         |        |
| D | @M17000000000000000000000000000000000000 | 12 |    |         |        |
| Е |                                          | 8  |    |         |        |
| F | M3*14mm                                  | 26 |    |         |        |
| G | (M4*20mm                                 | 4  |    |         |        |
| Н |                                          | 2  |    |         |        |
| I |                                          | 8  |    |         |        |
| J | M4*14mm                                  | 28 |    |         |        |
| K |                                          | 2  | CL |         | 2      |
| L |                                          | 2  | CR |         | 2      |
| М |                                          | 4  | DL |         | 2      |
| N |                                          | 16 | DR |         | 2      |
|   |                                          |    |    |         | P.4/16 |