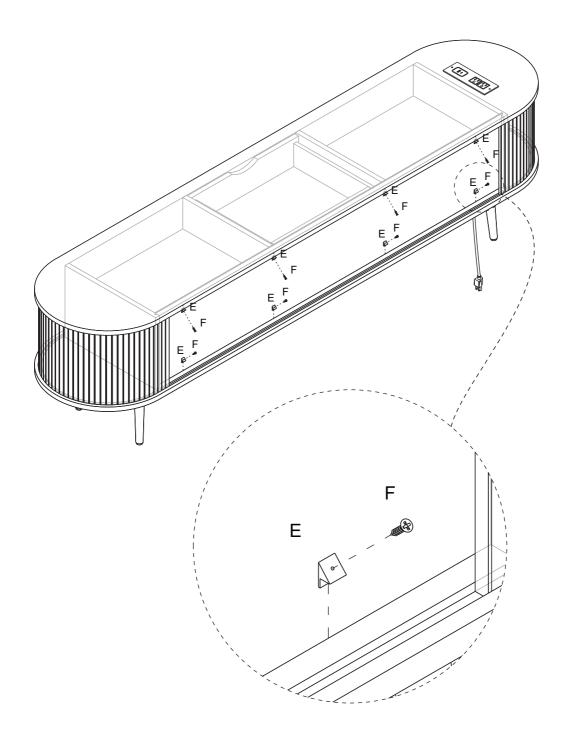

# Step:4 P.9/16

Step:12

| Ε |                         | X8 |
|---|-------------------------|----|
| F | <b>₩</b> 757<br>M3*14mm | X8 |