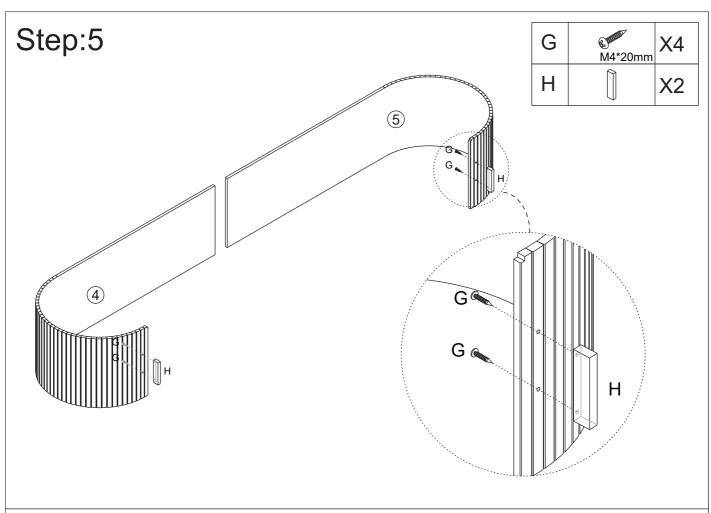

### ASSEMBLY REQUIREMENTS

- ☑ Equipment: phillips head screwdriver.
- 2 x adults required.
- 2m x 2m assembly space required.
- ✓ 1.5 hour assembly time approx.

| Α |                                          | 16 | 0  |         | 1      |
|---|------------------------------------------|----|----|---------|--------|
| В |                                          | 16 | Р  | M6*35mm | 8      |
| С |                                          | 16 |    |         |        |
| D | @M17000000000000000000000000000000000000 | 12 |    |         |        |
| Е |                                          | 8  |    |         |        |
| F | M3*14mm                                  | 26 |    |         |        |
| G | (M4*20mm                                 | 4  |    |         |        |
| Н |                                          | 2  |    |         |        |
| I |                                          | 8  |    |         |        |
| J | M4*14mm                                  | 28 |    |         |        |
| K |                                          | 2  | CL |         | 2      |
| L |                                          | 2  | CR |         | 2      |
| М |                                          | 4  | DL |         | 2      |
| N |                                          | 16 | DR |         | 2      |
|   |                                          |    |    |         | P.4/16 |