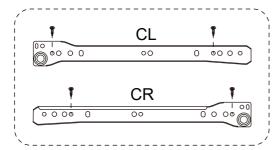

### ASSEMBLY REQUIREMENTS

- ☑ Equipment: phillips head screwdriver.
- 2 x adults required.
- 2m x 2m assembly space required.
- ✓ 1.5 hour assembly time approx.

| Α |                                          | 16 | 0  |         | 1      |
|---|------------------------------------------|----|----|---------|--------|
| В |                                          | 16 | Р  | M6*35mm | 8      |
| С |                                          | 16 |    |         |        |
| D | @M17000000000000000000000000000000000000 | 12 |    |         |        |
| Е |                                          | 8  |    |         |        |
| F | M3*14mm                                  | 26 |    |         |        |
| G | (M4*20mm                                 | 4  |    |         |        |
| Н |                                          | 2  |    |         |        |
| I |                                          | 8  |    |         |        |
| J | M4*14mm                                  | 28 |    |         |        |
| K |                                          | 2  | CL |         | 2      |
| L |                                          | 2  | CR |         | 2      |
| М |                                          | 4  | DL |         | 2      |
| N |                                          | 16 | DR |         | 2      |
|   |                                          |    |    |         | P.4/16 |