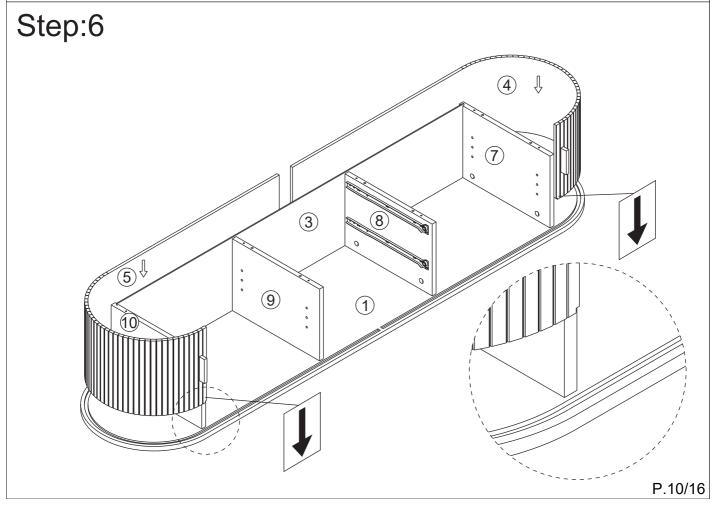

| 26 |    |         |        |
| G | (M4*20mm                                 | 4  |    |         |        |
| Н |                                          | 2  |    |         |        |
| I |                                          | 8  |    |         |        |
| J | M4*14mm                                  | 28 |    |         |        |
| K |                                          | 2  | CL |         | 2      |
| L |                                          | 2  | CR |         | 2      |
| М |                                          | 4  | DL |         | 2      |
| N |                                          | 16 | DR |         | 2      |
|   |                                          |    |    |         | P.4/16 |





# Step:1













# Step:4 P.9/16













Step:12

| Ε |                         | X8 |
|---|-------------------------|----|
| F | <b>₩</b> 757<br>M3*14mm | X8 |