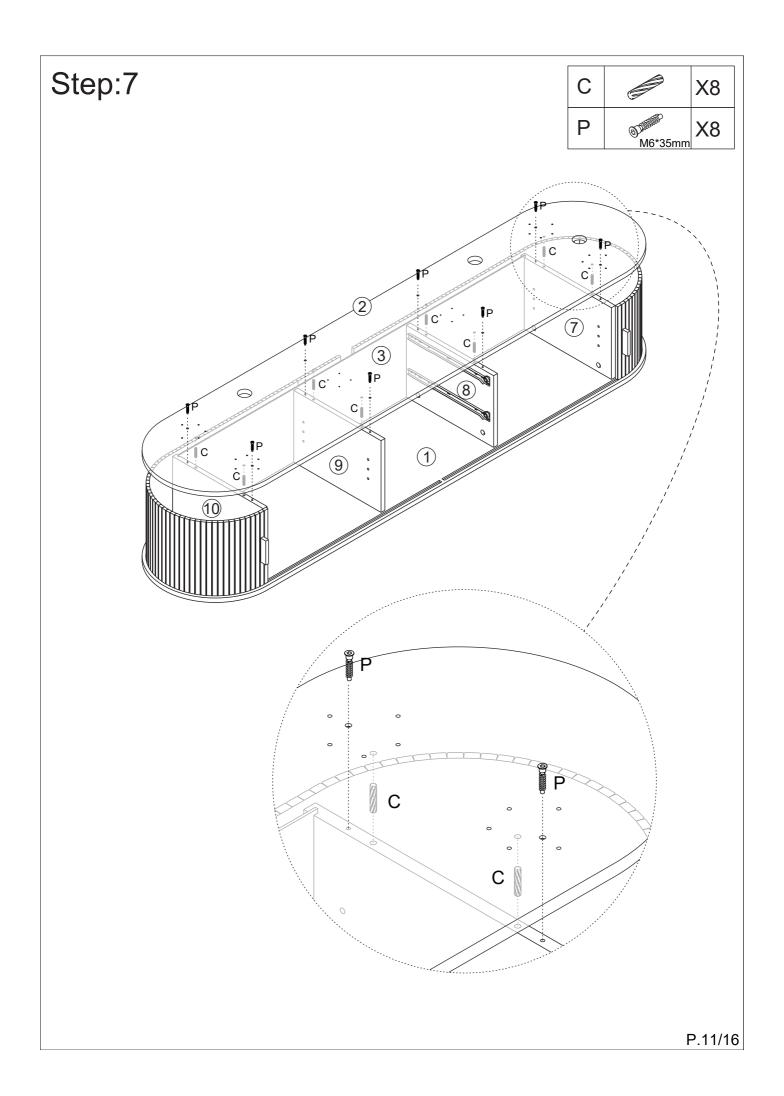

### ASSEMBLY REQUIREMENTS

- ☑ Equipment: phillips head screwdriver.
- 2 x adults required.
- 2m x 2m assembly space required.
- ✓ 1.5 hour assembly time approx.

| Α |                                          | 16 | 0  |         | 1      |
|---|------------------------------------------|----|----|---------|--------|
| В |                                          | 16 | Р  | M6*35mm | 8      |
| С |                                          | 16 |    |         |        |
| D | @M17000000000000000000000000000000000000 | 12 |    |         |        |
| Е |                                          | 8  |    |         |        |
| F | M3*14mm                                  | 26 |    |         |        |
| G | (M4*20mm                                 | 4  |    |         |        |
| Н |                                          | 2  |    |         |        |
| I |                                          | 8  |    |         |        |
| J | M4*14mm                                  | 28 |    |         |        |
| K |                                          | 2  | CL |         | 2      |
| L |                                          | 2  | CR |         | 2      |
| М |                                          | 4  | DL |         | 2      |
| N |                                          | 16 | DR |         | 2      |
|   |                                          |    |    |         | P.4/16 |