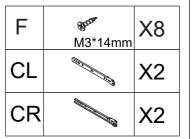

# Step:4 P.9/16

Step:12

| Ε |                         | X8 |
|---|-------------------------|----|
| F | <b>₩</b> 757<br>M3*14mm | X8 |