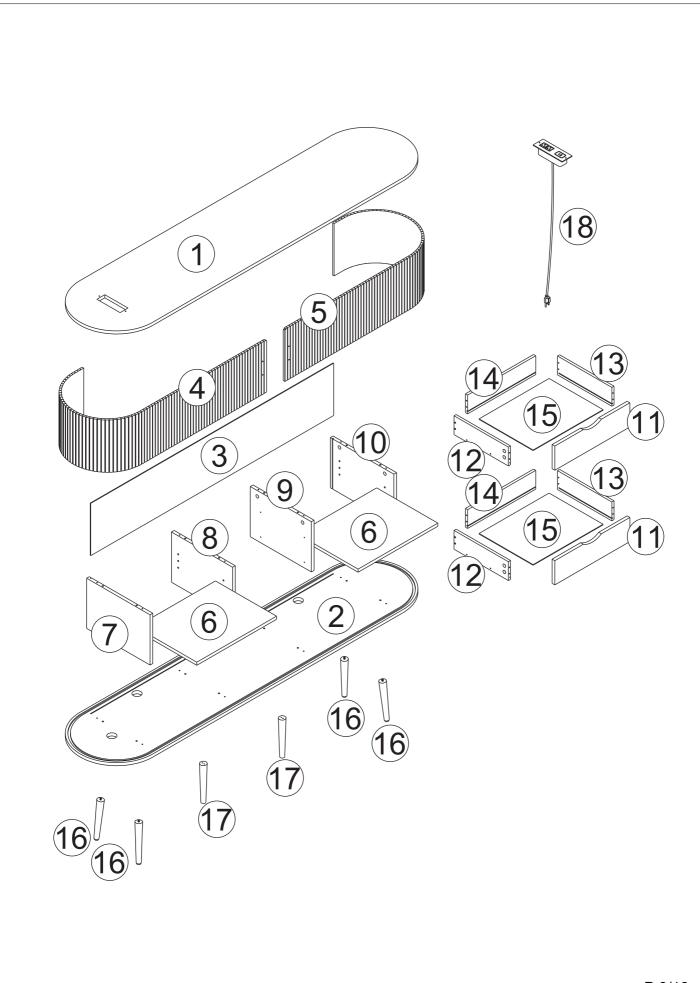

nd/or product damage.

### CARE AND MAINTENANCE OF YOUR FURNITURE

- ✓ Please periodically check all fittings and re-tighten as necessary.
- ✓ From time to time check that there are no loose screws on this unit.
- ✓ To clean glass, please use glass cleaner.
- ☑ Never allow any kind of liquid to remain on your furniture. Absorption can cause wood to warp or finishes to de-laminate.
- ☑ Please do not place hot items (eg.hot drinks) directly on to the surface.
- When moving this furniture item, The unit must be team lifted, not dragged or pushed Failure to do so could cause instability, product collapse, and/or serious injury.

### ASSEMBLY REQUIREMENTS

- ☑ Equipment: phillips head screwdriver.
- 2 x adults required.
- 2m x 2m assembly space required.
- ✓ 1.5 hour assembly time approx.







| Α |                                          | 16 | 0  |         | 1      |
|---|------------------------------------------|----|----|---------|--------|
| В |                                          | 16 | Р  | M6*35mm | 8      |
| С |                                          | 16 |    |         |        |
| D | @M17000000000000000000000000000000000000 | 12 |    |         |        |
| Е |                                          | 8  |    |         |        |
| F | M3*14mm                                  | 26 |    |         |        |
| G | (M4*20mm                                 | 4  |    |         |        |
| Н |                                          | 2  |    |         |        |
| I |                                          | 8  |    |         |        |
| J | M4*14mm