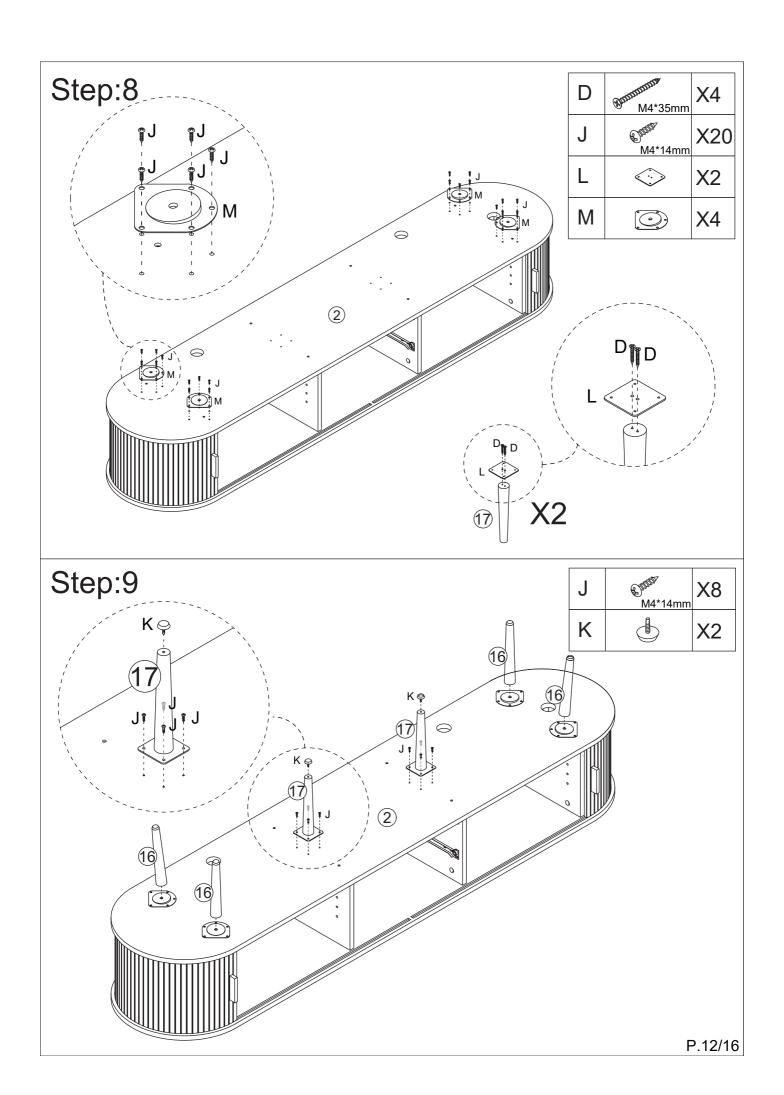

### ASSEMBLY REQUIREMENTS

- ☑ Equipment: phillips head screwdriver.
- 2 x adults required.
- 2m x 2m assembly space required.
- ✓ 1.5 hour assembly time approx.

| Α |                                          | 16 | 0  |         | 1      |
|---|------------------------------------------|----|----|---------|--------|
| В |                                          | 16 | Р  | M6*35mm | 8      |
| С |                                          | 16 |    |         |        |
| D | @M17000000000000000000000000000000000000 | 12 |    |         |        |
| Е |                                          | 8  |    |         |        |
| F | M3*14mm                                  | 26 |    |         |        |
| G | (M4*20mm                                 | 4  |    |         |        |
| Н |                                          | 2  |    |         |        |
| I |                                          | 8  |    |         |        |
| J | M4*14mm                                  | 28 |    |         |        |
| K |                                          | 2  | CL |         | 2      |
| L |                                          | 2  | CR |         | 2      |
| М |                                          | 4  | DL |         | 2      |
| N |                                          | 16 | DR |         | 2      |
|   |                                          |    |    |         | P.4/16 |