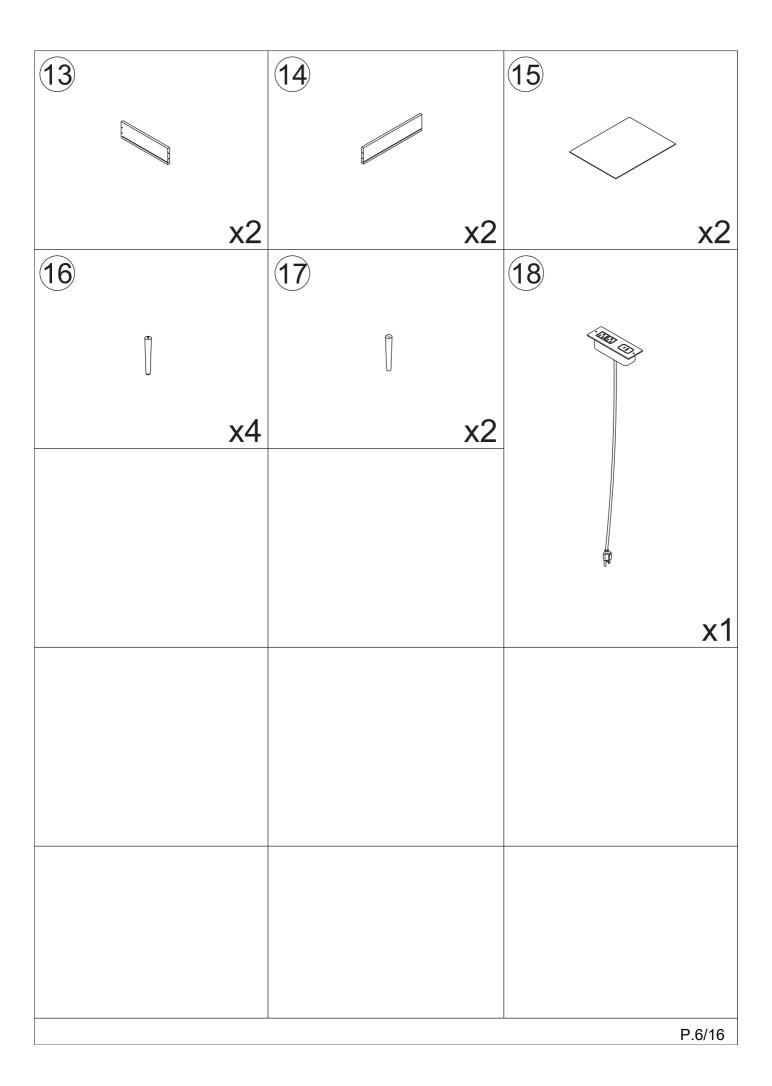

|        |
| F | M3*14mm                                  | 26 |    |         |        |
| G | (M4*20mm                                 | 4  |    |         |        |
| Н |                                          | 2  |    |         |        |
| I |                                          | 8  |    |         |        |
| J | M4*14mm                                  | 28 |    |         |        |
| K |                                          | 2  | CL |         | 2      |
| L |                                          | 2  | CR |         | 2      |
| М |                                          | 4  | DL |         | 2      |
| N |                                          | 16 | DR |         | 2      |
|   |                                          |    |    |         | P.4/16 |





# Step:1













# Step:4 P.9/16













Step:12

| Ε |                         | X8 |
|---|-------------------------|----|
| F | <b>₩</b> 757<br>M3*14mm | X8 |