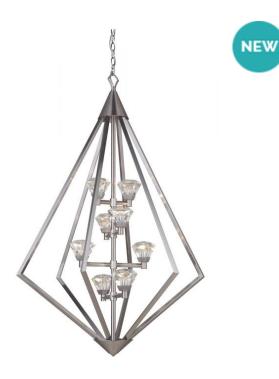

8 Light LED Foyer

This lighting series glimmers like a piece of rare, custom jewelry. Skillfully crafted for the most opulent places and spaces, this LED lighting fixture uses brushed polished nickel and cut crystal to create an exquisite and multidimensional focal point. The distinct lines and angles give the flawless quality that knows no equal.