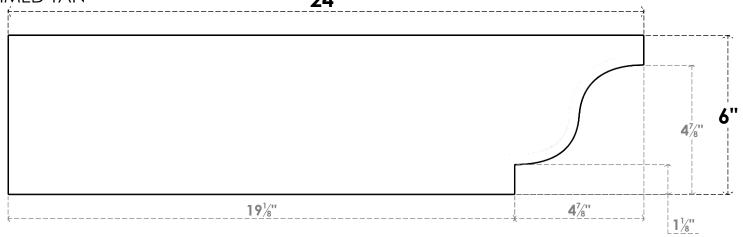

## ITEM NUMBER: RFTURO060X06000X24000X006NEW00RCPR

6"W X 6"H X 24"L TIMBERTHANE ROUGH CEDAR NEWPORT FAUX WOOD OPEN RAFTER TAIL, 6"L END, PRIMED TAN 24"

## **SIDE PROFILE**