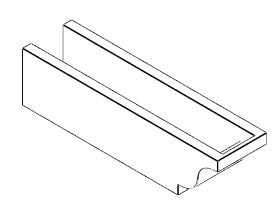

## ITEM NUMBER: RFTURO060X06000X24000X006NEW00RCPR

6"W X 6"H X 24"L TIMBERTHANE ROUGH CEDAR NEWPORT FAUX WOOD OPEN RAFTER TAIL, 6"L END, PRIMED TAN 24"

## **ISOMETRIC**

GENERATED DATE: 03/02/2023

**EKENA MILLWORK** 2300 WEST MAIN ST. CLARKSVILLE, TX 75426 TOLL FREE: 866-607-0453 WWW.EKENAMILLWORK.COM

1. INSTALLATION TO BE COMPLETED IN ACCORDANCE WITH MANUFACTURER'S SPECIFICATIONS.
2. DRAWING MAY NOT BE TO SCALE
3. THIS DRAWING IS INTENDED FOR DESIGN AND PLANNING PURPOSES ONLY.
4. ALL INFORMATION CONTAINED HEREIN WAS CURRENT AT THE TIME OF DEVELOPMENT BUT MUST BE REVIEWED AND APPROVED BY THE PRODUCT MANUFACTURER TO BE CONSIDERED ACCURATE.