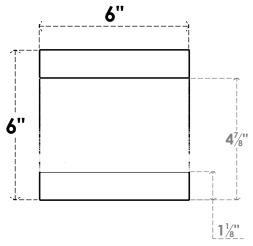

## ITEM NUMBER: RFTURO060X06000X24000X006NEW00RCPR

6"W X 6"H X 24"L TIMBERTHANE ROUGH CEDAR NEWPORT FAUX WOOD OPEN RAFTER TAIL, 6"L END, PRIMED TAN 24"

## **FRONT PROFILE**