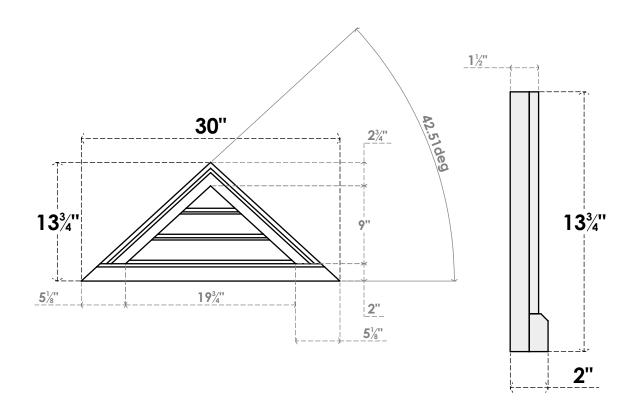

## GVPTR30X1403SF

30"W X 13-3/4"H TRIANGLE SURFACE MOUNT PVC GABLE VENT 11/12 PITCH: FUNCTIONAL, W/ 2"W X 2"P BRICKMOULD SILL FRAME

**VENTING AREA: 4.93 SQ IN** 

LOUVER HEIGHT: 3" LOUVER QTY: 3

**FRONT** 

SIDE

- 1. INSTALLATION TO BE COMPLETED IN ACCORDANCE WITH MANUFACTURER'S SPECIFICATIONS. 2. DRAWING MAY NOT BE TO SCALE
- 3. THIS DRAWING IS INTENDED FOR DESIGN AND PLANNING PURPOSES ONLY.
- 4. ALL INFORMATION CONTAINED HEREIN WAS CURRENT AT THE TIME OF DEVELOPMENT BUT MUST BE REVIEWED AND APPROVED BY THE PRODUCT MANUFACTURER TO BE CONSIDERED ACCURATE.