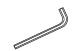

## **ASSEMBLY INSTRUCTIONS**

71", 79", 94" & 240CM DINING TABLE

A 8x Allen Bolt Socket Head M8 8x50mm

(B) 8x M8 Washer

(C) 1x L Hex Key 6"