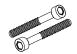

## **ASSEMBLY INSTRUCTIONS**

71", 79", 94" & 240CM DINING TABLE

A 8x Allen Bolt Socket Head M8 8x50mm

(B) 8x M8 Washer

(C) 1x L Hex Key 6"