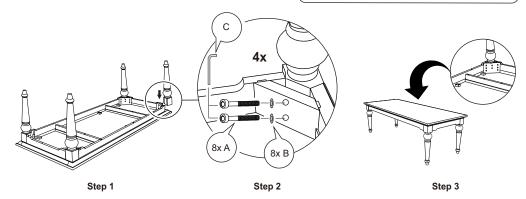

## **ASSEMBLY INSTRUCTIONS**

71", 79", 94" & 240CM DINING TABLE

A 8x Allen Bolt Socket Head M8 8x50mm

(B) 8x M8 Washer

(C) 1x L Hex Key 6"