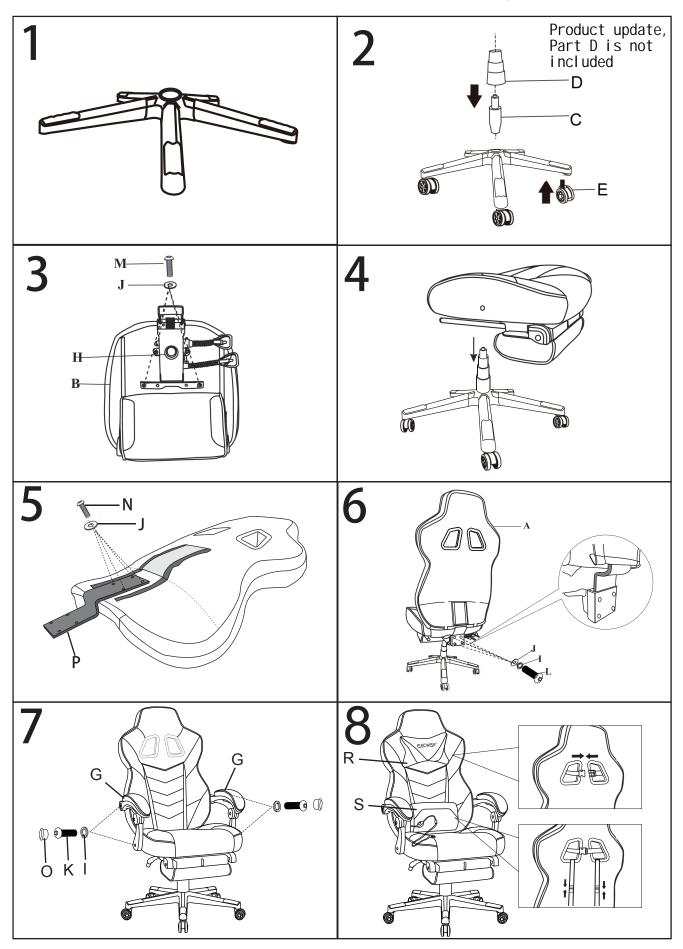

## Package list

| PART |           | Qty.             |
|------|-----------|------------------|
| А    |           | 1                |
| В    |           | 1                |
| С    |           | 1                |
| D    |           | 1 (Not included) |
| E    |           | 5                |
| F    |           | 1                |
| G    |           | 2                |
| Н    |           | 1                |
| 1    |           | 8                |
| J    | <u>o</u>  | 12               |
| K    | Ø 8X40MM  | 4                |
| L    | Ø 8X20MM  | 4                |
| М    | Ø 6X20MM  | 4                |
| N    | Ø 6X30MM  | 4                |
| 0    |           | 4                |
| Р    |           | 1                |
| Q    |           | 1                |
| R    | alec wish | 1                |
| S    |           | 1                |

## **Installation Manual**

ATTENTION

Make sure all bolts and screws are fully tightened before using chair. Lubricate all moving parts and tighten all bolts/screws every 6 month or whenever needed.

**AWARNING**To ensure proper assembly, follow all steps and use all parts. Failure to follow this warning can result in serious injury to yourself or others.