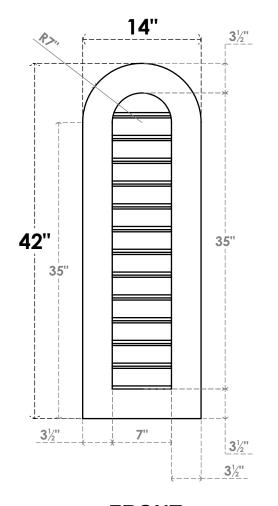

## GVPRT14X4201SF

14"W X 42"H ROUND TOP SURFACE MOUNT PVC GABLE VENT: FUNCTIONAL, W/ 3-1/2"W X 1"P STANDARD FRAME

**VENTING AREA: 21 SQ IN** LOUVER HEIGHT: 2 3/4"

LOUVER QTY: 13

**FRONT** 

SIDE

1. INSTALLATION TO BE COMPLETED IN ACCORDANCE WITH MANUFACTURER'S SPECIFICATIONS. 2. DRAWING MAY NOT BE TO SCALE