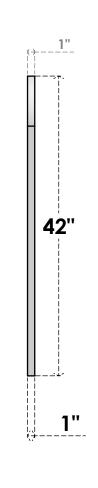

## GVPRT14X4201SF

14"W X 42"H ROUND TOP SURFACE MOUNT PVC GABLE VENT: FUNCTIONAL, W/ 3-1/2"W X 1"P STANDARD FRAME

**VENTING AREA: 21 SQ IN** LOUVER HEIGHT: 2 3/4"

LOUVER QTY: 13

**FRONT** 

SIDE

1. INSTALLATION TO BE COMPLETED IN ACCORDANCE WITH MANUFACTURER'S SPECIFICATIONS. 2. DRAWING MAY NOT BE TO SCALE