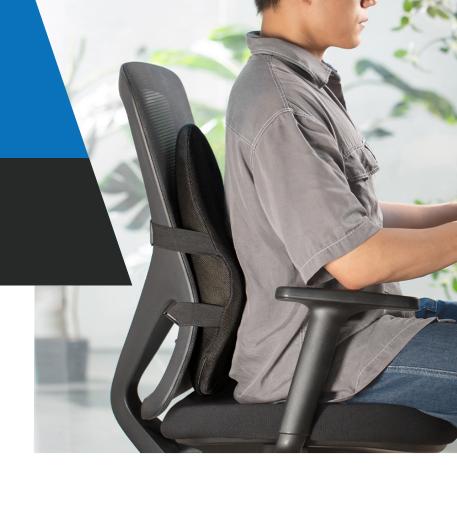

## Lumbar Support

Designed to improve your posture and overall comfort during long periods of sitting, this memory foam-filled ergonomic cushion gently molds to your body contours while providing excellent lumbar support. Its breathable mesh cover improves air circulation and keeps you cool and comfortable on any chair.

- Breathable mesh cover improves air circulation
- Two adjustable straps guarantee a secure fit on most chairs
- Perfect for office, home or on the go

**MEMORY FOAM** 

WASHABLE COVER

**ERGONOMIC** 

Features Video

### **Ergo Collection**

Durable cover can be removed for washing

Memory foam for perfect comfort

2 adjustable straps for a secure fit on most chairs