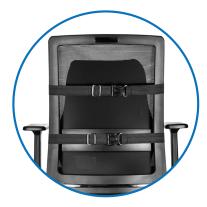

- Breathable mesh cover improves air circulation
- Two adjustable straps guarantee a secure fit on most chairs
- Perfect for office, home or on the go

**MEMORY FOAM** 

WASHABLE COVER

**ERGONOMIC** 

Features Video

### **Ergo Collection**

Durable cover can be removed for washing

Memory foam for perfect comfort

2 adjustable straps for a secure fit on most chairs