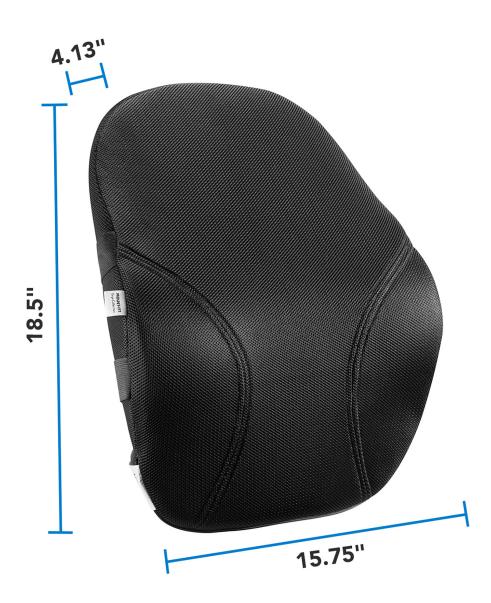

#### **SPECIFICATIONS**

| Size:             | 18.5" x 15.75" x 4.13" |
|-------------------|------------------------|
| Filling:          | Memory foam            |
| Washable Cover:   | Yes                    |
| Number of Straps: | 2                      |