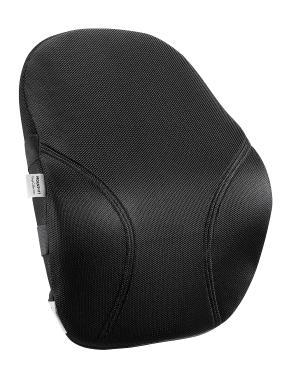

## Lumbar Support

Designed to improve your posture and overall comfort during long periods of sitting, this memory foam-filled ergonomic cushion gently molds to your body contours while providing excellent lumbar support. Its breathable mesh cover improves air circulation and keeps you cool and comfortable on any chair.

- Breathable mesh cover improves air circulation
- Two adjustable straps guarantee a secure fit on most chairs
- Perfect for office, home or on the go

**MEMORY FOAM** 

WASHABLE COVER

**ERGONOMIC** 

Features Video