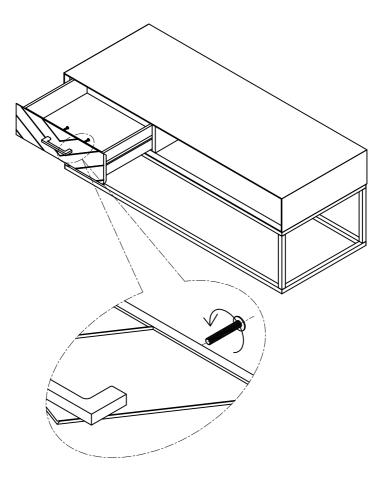

## Part List

| 1. TOP    | : 1PC  | A. BOLT             | : 8PCS |
|-----------|--------|---------------------|--------|
| 2. BOTTOM | : 1PC  | <b>B. ALLEN KEY</b> | : 1PC  |
| 3. LEG    | : 4PCS |                     |        |

1.