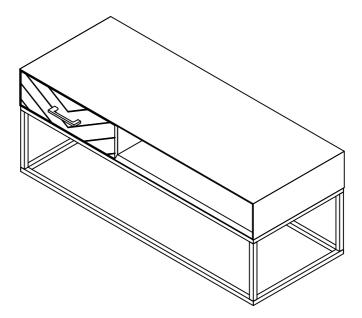

## Part List

| 1. TOP    | : 1PC  | A. BOLT             | : 8PCS |
|-----------|--------|---------------------|--------|
| 2. BOTTOM | : 1PC  | <b>B. ALLEN KEY</b> | : 1PC  |
| 3. LEG    | : 4PCS |                     |        |

1.