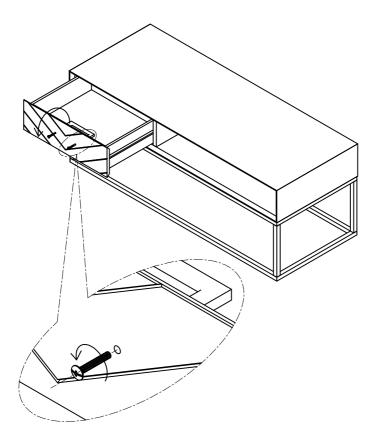

## Part List

| 1. TOP    | : 1PC  | A. BOLT             | : 8PCS |
|-----------|--------|---------------------|--------|
| 2. BOTTOM | : 1PC  | <b>B. ALLEN KEY</b> | : 1PC  |
| 3. LEG    | : 4PCS |                     |        |

1.