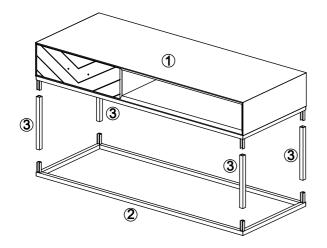

## Part List

| 1. TOP    | : 1PC  | A. BOLT             | : 8PCS |
|-----------|--------|---------------------|--------|
| 2. BOTTOM | : 1PC  | <b>B. ALLEN KEY</b> | : 1PC  |
| 3. LEG    | : 4PCS |                     |        |