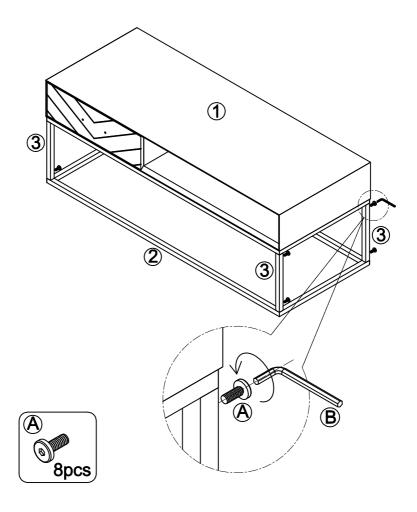

## Part List

| 1. TOP    | : 1PC  | A. BOLT             | : 8PCS |
|-----------|--------|---------------------|--------|
| 2. BOTTOM | : 1PC  | <b>B. ALLEN KEY</b> | : 1PC  |
| 3. LEG    | : 4PCS |                     |        |

1.