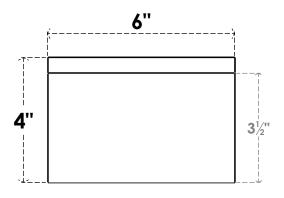

## ITEM NUMBER: RFTURO060X04000X16000X004CON00RCPR

6"W X 4"H X 16"L TIMBERTHANE ROUGH CEDAR CONCORD FAUX WOOD OPEN RAFTER TAIL, 4"L END, PRIMED TAN

## **FRONT PROFILE**