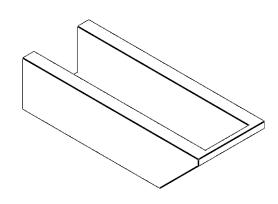

## ITEM NUMBER: RFTURO060X04000X16000X004CON00RCPR

6"W X 4"H X 16"L TIMBERTHANE ROUGH CEDAR CONCORD FAUX WOOD OPEN RAFTER TAIL, 4"L END, PRIMED TAN

## **ISOMETRIC**

GENERATED DATE: 03/02/2023

**EKENA MILLWORK** 2300 WEST MAIN ST. CLARKSVILLE, TX 75426 TOLL FREE: 866-607-0453 WWW.EKENAMILLWORK.COM

1. INSTALLATION TO BE COMPLETED IN ACCORDANCE WITH MANUFACTURER'S SPECIFICATIONS.
2. DRAWING MAY NOT BE TO SCALE
3. THIS DRAWING IS INTENDED FOR DESIGN AND PLANNING PURPOSES ONLY.
4. ALL INFORMATION CONTAINED HEREIN WAS CURRENT AT THE TIME OF DEVELOPMENT BUT MUST BE REVIEWED AND APPROVED BY THE PRODUCT MANUFACTURER TO BE CONSIDERED ACCURATE.