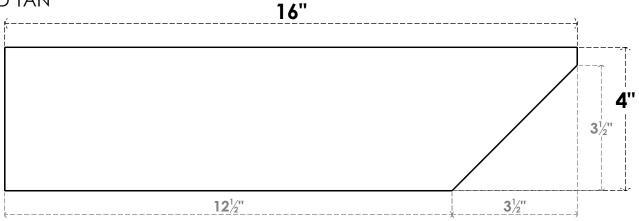

## ITEM NUMBER: RFTURO060X04000X16000X004CON00RCPR

6"W X 4"H X 16"L TIMBERTHANE ROUGH CEDAR CONCORD FAUX WOOD OPEN RAFTER TAIL, 4"L END, PRIMED TAN

## **SIDE PROFILE**