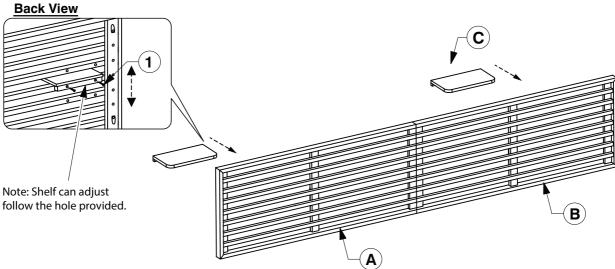

# 0228 Queen Headboard

**Assembly Instructions** 

4 Fit the Shelf Panel (C) to Headboard Panel (A & B).

# 0228 King Headboard Assembly Instructions

4 Fit the Shelf Panel (C) to Headboard Panel (A & B).

WII-0324

**Assembly Instructions** 

**Assembly Instructions** 

\/II\_∩210

**5** Fit the Post (E) to the Support Panel (G).