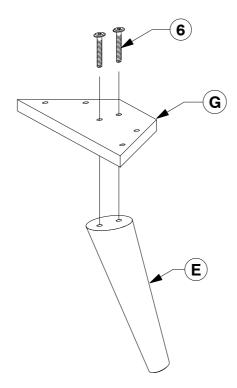

# 0228 King Headboard Assembly Instructions

4 Fit the Shelf Panel (C) to Headboard Panel (A & B).

WII-0324

**Assembly Instructions** 

**Assembly Instructions** 

\/II\_∩210

**5** Fit the Post (E) to the Support Panel (G).