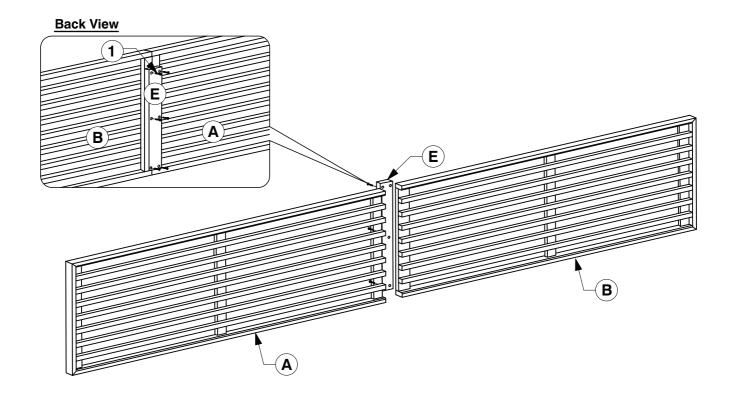

# 0228 Queen Headboard

**Assembly Instructions** 

Assemble Headboard Center (E) to the Headboard Panel Left (A) and Headboard Panel Right (B).

# 0228 King Headboard

**Assembly Instructions** 

Assemble Headboard Center (E) to the Headboard Panel Left (A) and Headboard Panel Right (B).