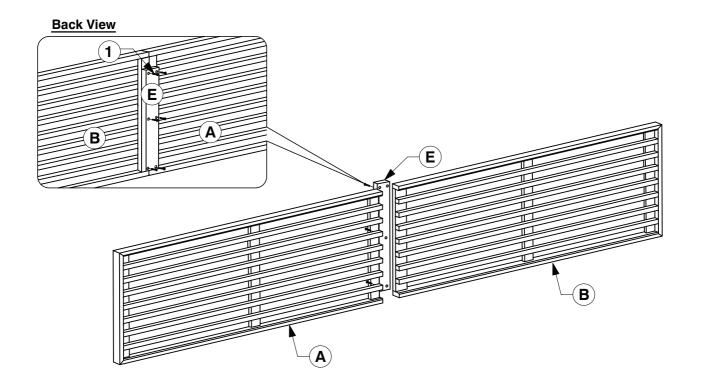

# 0228 Queen Headboard

**Assembly Instructions** 

Assemble Headboard Center (E) to the Headboard Panel Left (A) and Headboard Panel Right (B).

# 0228 King Headboard

**Assembly Instructions** 

Assemble Headboard Center (E) to the Headboard Panel Left (A) and Headboard Panel Right (B).