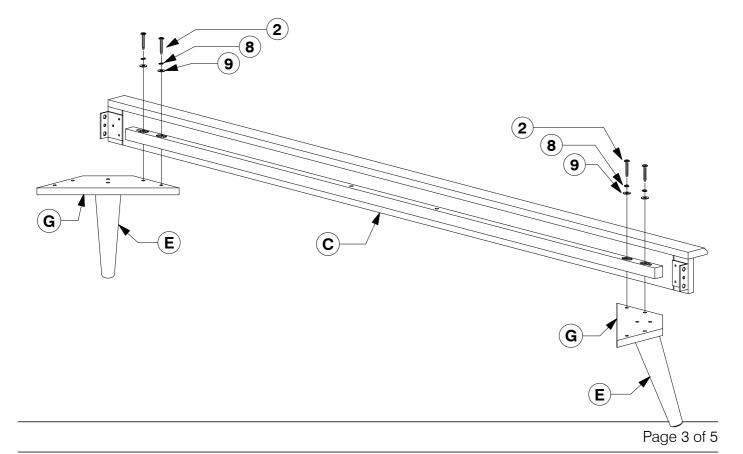

**Assembly Instructions** 

\/II\_∩210

8 Bolt the Post & Support Panel (E & G) to the Side Rail (C).

**Assembly Instructions** 

**Assembly Instructions** 

Bolt the Long Support (D) to the Center Rail Brackets (13) on the Headboard & Footboard Panel (A & B).