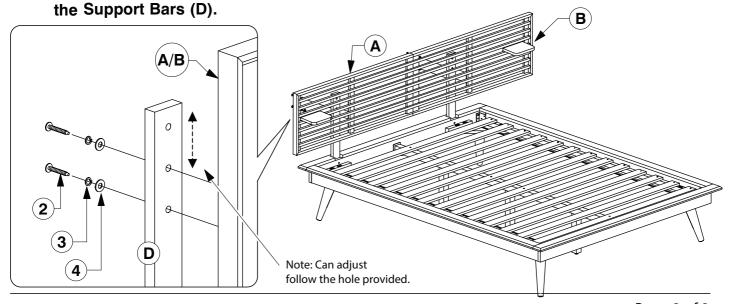

# 0228 Queen Headboard

**Assembly Instructions** 



Assemble Headboard Center (E) to the Headboard Panel Left (A) and Headboard Panel Right (B).



# 0228 Queen Headboard

**Assembly Instructions** 

4 Fit the Shelf Panel (C) to Headboard Panel (A & B).







# 0228 King Headboard

**Assembly Instructions** 



Assemble Headboard Center (E) to the Headboard Panel Left (A) and Headboard Panel Right (B).



# 0228 King Headboard Assembly Instructions

4 Fit the Shelf Panel (C) to Headboard Panel (A & B).



WII-0324

**Assembly Instructions** 



**Assembly Instructions** 

\/II\_∩210



**5** Fit the Post (E) to the Support Panel (G).



**Assembly Instructions** 

\/II\_∩210



8 Bolt the Post & Support Panel (E & G) to the Side Rail (C).



**Assembly Instructions** 



**Assembly Instructions** 

Bolt the Long Support (D) to the Center Rail Brackets (13) on the Headboard & Footboard Panel (A & B).

Bolt & screw the Bed Slats (H) to the Side Rail (C).