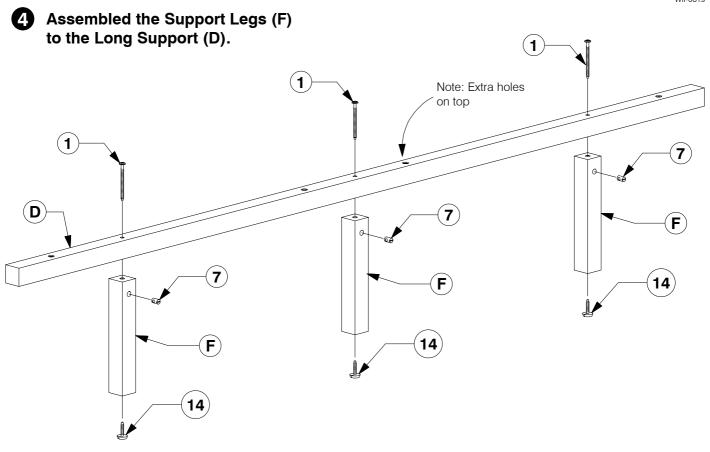

**Assembly Instructions** 

\/II\_∩210

8 Bolt the Post & Support Panel (E & G) to the Side Rail (C).

**Assembly Instructions** 

**Assembly Instructions** 

Bolt the Long Support (D) to the Center Rail Brackets (13) on the Headboard & Footboard Panel (A & B).