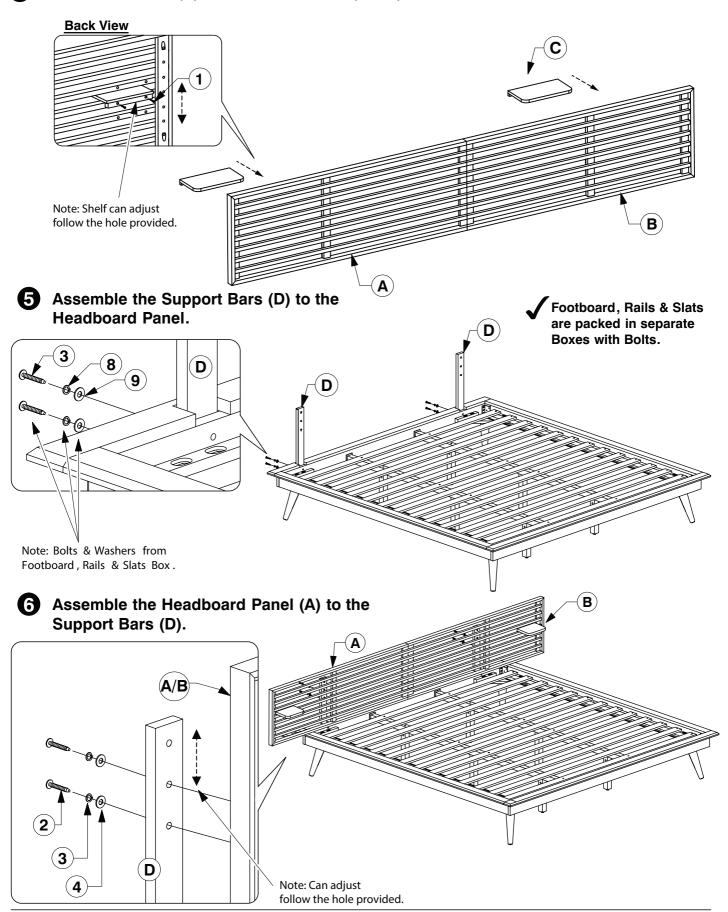

# 0228 Queen Headboard

**Assembly Instructions** 

4 Fit the Shelf Panel (C) to Headboard Panel (A & B).

# 0228 King Headboard Assembly Instructions

4 Fit the Shelf Panel (C) to Headboard Panel (A & B).

WII-0324

**Assembly Instructions** 

**Assembly Instructions** 

\/II\_∩210

**5** Fit the Post (E) to the Support Panel (G).