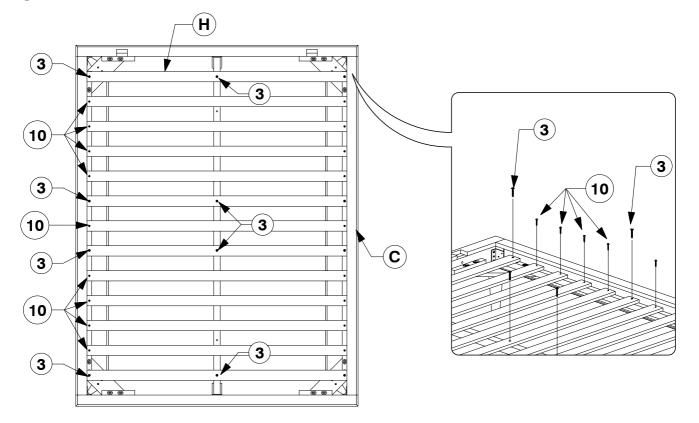

d

**Assembly Instructions** 

4 Fit the Shelf Panel (C) to Headboard Panel (A & B).







# 0228 King Headboard

**Assembly Instructions** 



Assemble Headboard Center (E) to the Headboard Panel Left (A) and Headboard Panel Right (B).



# 0228 King Headboard Assembly Instructions

4 Fit the Shelf Panel (C) to Headboard Panel (A & B).



WII-0324

**Assembly Instructions** 



**Assembly Instructions** 

\/II\_∩210



**5** Fit the Post (E) to the Support Panel (G).



**Assembly Instructions** 

\/II\_∩210



8 Bolt the Post & Support Panel (E & G) to the Side Rail (C).



**Assembly Instructions** 



**Assembly Instructions** 

Bolt the Long Support (D) to the Center Rail Brackets (13) on the Headboard & Footboard Panel (A & B).

Bolt & screw the Bed Slats (H) to the Side Rail (C).