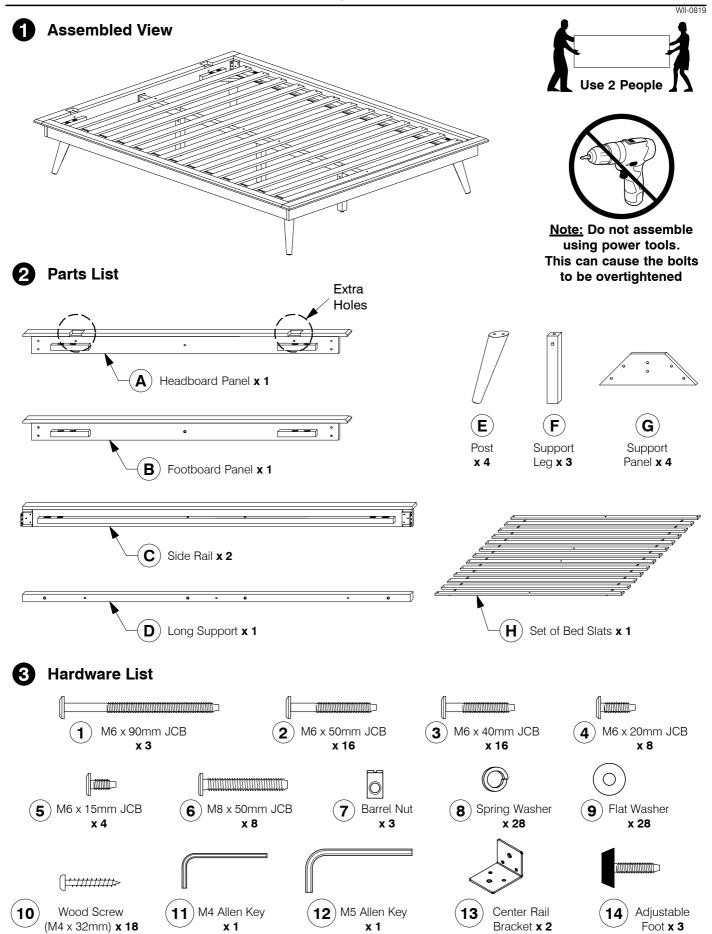

# 0228 Queen Headboard

**Assembly Instructions** 

Assemble Headboard Center (E) to the Headboard Panel Left (A) and Headboard Panel Right (B).

# 0228 Queen Headboard

**Assembly Instructions** 

4 Fit the Shelf Panel (C) to Headboard Panel (A & B).

# 0228 King Headboard

**Assembly Instructions** 

Assemble Headboard Center (E) to the Headboard Panel Left (A) and Headboard Panel Right (B).

# 0228 King Headboard Assembly Instructions

4 Fit the Shelf Panel (C) to Headboard Panel (A & B).

WII-0324

**Assembly Instructions** 

**Assembly Instructions** 

\/II\_∩210

**5** Fit the Post (E) to the Support Panel (G).