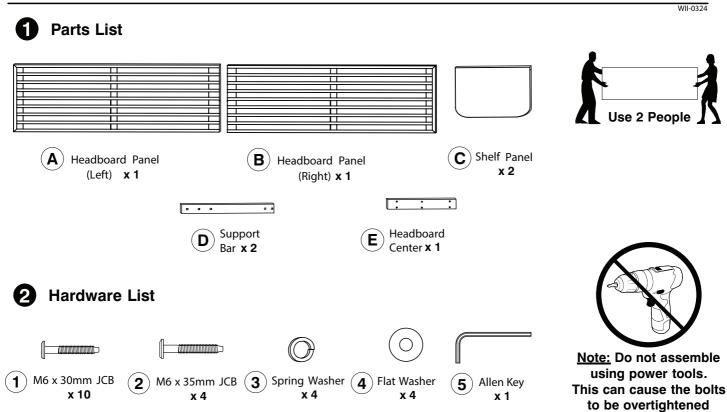

# 0228 Queen Headboard

**Assembly Instructions** 



Assemble Headboard Center (E) to the Headboard Panel Left (A) and Headboard Panel Right (B).



# 0228 Queen Headboard

**Assembly Instructions** 

4 Fit the Shelf Panel (C) to Headboard Panel (A & B).







# 0228 King Headboard

**Assembly Instructions** 



Assemble Headboard Center (E) to the Headboard Panel Left (A) and Headboard Panel Right (B).



# 0228 King Headboard Assembly Instructions

4 Fit the Shelf Panel (C) to Headboard Panel (A & B).



WII-0324

**Assembly Instructions** 



**Assembly Instructions** 

\/II\_∩210



**5** Fit the Post (E) to the Support Panel (G).



**Assembly Instructions** 

\/II\_∩210



8 Bolt the Post & Support Panel (E & G) to the Side Rail (C).



**Assembly Instructions** 



**Assembly Instructions** 

Bolt the Long Support (D) to the Center Rail Brackets (13) on the Headboard & Footboard Panel (A & B).

Bolt & screw the Bed Slats (H) to the Side Rail (C).