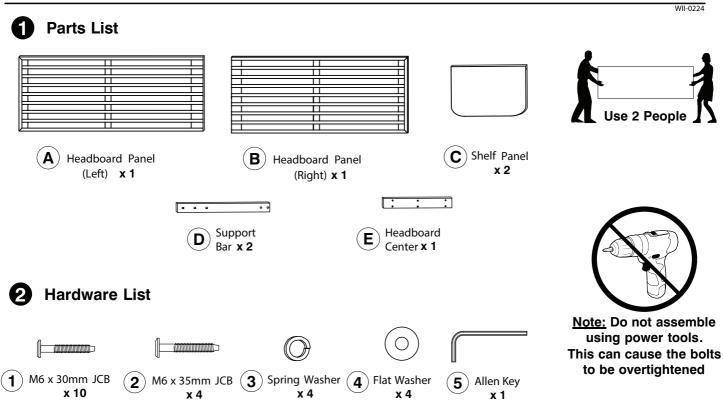

# 0228 Queen Headboard

**Assembly Instructions** 

Assemble Headboard Center (E) to the Headboard Panel Left (A) and Headboard Panel Right (B).

# 0228 King Headboard

**Assembly Instructions** 

Assemble Headboard Center (E) to the Headboard Panel Left (A) and Headboard Panel Right (B).