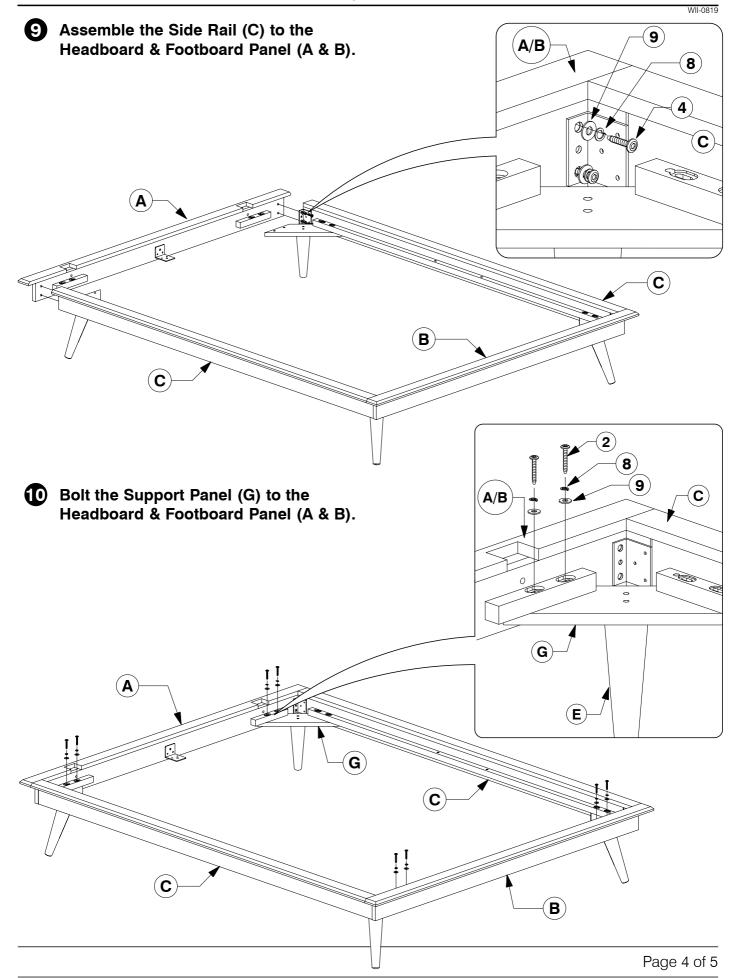

**Assembly Instructions** 

\/II\_∩210

8 Bolt the Post & Support Panel (E & G) to the Side Rail (C).

**Assembly Instructions** 

**Assembly Instructions** 

Bolt the Long Support (D) to the Center Rail Brackets (13) on the Headboard & Footboard Panel (A & B).