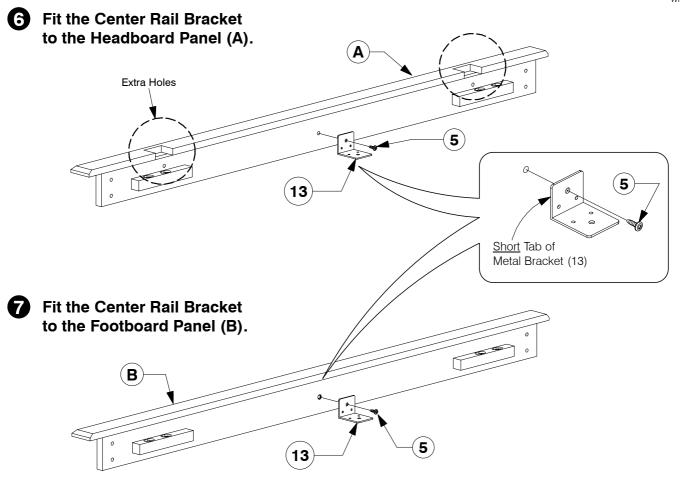

**Assembly Instructions** 

\/II\_∩210

8 Bolt the Post & Support Panel (E & G) to the Side Rail (C).

**Assembly Instructions** 

**Assembly Instructions** 

Bolt the Long Support (D) to the Center Rail Brackets (13) on the Headboard & Footboard Panel (A & B).