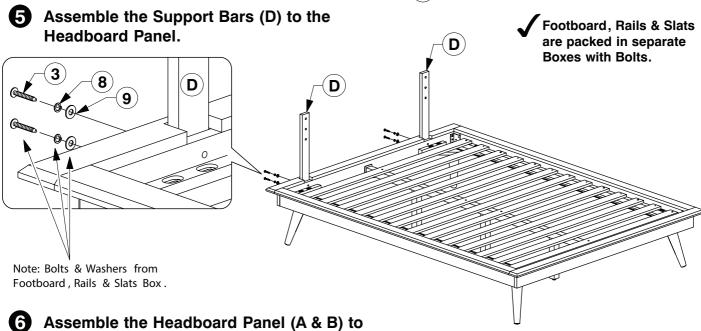

**Assembly Instructions** 

\/II\_∩210

8 Bolt the Post & Support Panel (E & G) to the Side Rail (C).

**Assembly Instructions** 

**Assembly Instructions** 

Bolt the Long Support (D) to the Center Rail Brackets (13) on the Headboard & Footboard Panel (A & B).