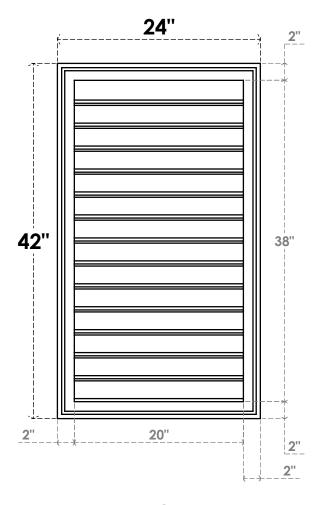

## **GVPVE24X4202SF**

24"W X 42"H RECTANGLE SURFACE MOUNT PVC GABLE VENT: FUNCTIONAL, W/ 2"W X 1-1/2"P **BRICKMOULD FRAME** 

**VENTING AREA: 65 SQ IN** LOUVER HEIGHT: 2 3/4"

LOUVER QTY: 14

**FRONT** 

SIDE

EKENA MILLWORK 2300 WEST MAIN ST. CLARKSVILLE, TX 75426 TOLL FREE: 866-607-0453 WWW.EKENAMILLWORK.COM