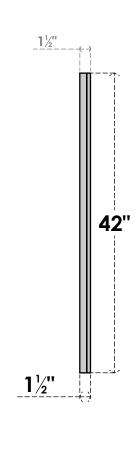

## **GVPVE24X4202SF**

24"W X 42"H RECTANGLE SURFACE MOUNT PVC GABLE VENT: FUNCTIONAL, W/ 2"W X 1-1/2"P **BRICKMOULD FRAME** 

**VENTING AREA: 65 SQ IN** LOUVER HEIGHT: 2 3/4"

LOUVER QTY: 14

**FRONT** 

SIDE

EKENA MILLWORK 2300 WEST MAIN ST. CLARKSVILLE, TX 75426 TOLL FREE: 866-607-0453 WWW.EKENAMILLWORK.COM