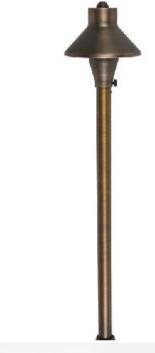

## **Specifications**

| Available Finishes  | Antique Brass    |
|---------------------|------------------|
|                     |                  |
| -                   |                  |
| Weight              | 1.8 LBS          |
|                     |                  |
| -                   |                  |
| Voltage             | 12V              |
|                     |                  |
| Outer material      | Cast Brass       |
| Lens Material       | Clear Glass Dome |
| Warranty            | 5 years          |
|                     |                  |
|                     |                  |
| Lamp Included       | Not Included     |
| Number of Lights    | 1                |
| Max or Nominal Watt | 35W              |
| Socket Type         | G4 Bi-Pin        |
| Lamp Type           | HALOGEN          |

## **Dimensions**

| Height       | 22.70" |
|--------------|--------|
| Width        | 5.00"  |
| Wire Length  | 36.00" |
| Stake Length | 8.00"  |