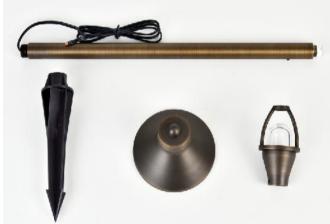

## **Specifications**

| Available Finishes  | Antique Brass    |
|---------------------|------------------|
|                     |                  |
| -                   |                  |
| Weight              | 1.8 LBS          |
|                     |                  |
| -                   |                  |
| Voltage             | 12V              |
|                     |                  |
| Outer material      | Cast Brass       |
| Lens Material       | Clear Glass Dome |
| Warranty            | 5 years          |
|                     |                  |
|                     |                  |
| Lamp Included       | Not Included     |
| Number of Lights    | 1                |
| Max or Nominal Watt | 35W              |
| Socket Type         | G4 Bi-Pin        |
| Lamp Type           | HALOGEN          |

## **Dimensions**

| Height       | 22.70" |
|--------------|--------|
| Width        | 5.00"  |
| Wire Length  | 36.00" |
| Stake Length | 8.00"  |