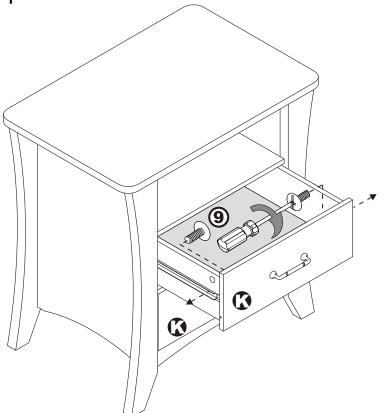

# ASSEMBLY INSTRUCTIONS-

Step 5.

Extend the two outer slides of the runners so that they could align with the sides of the drawer. Make sure the pre-drilled holes from the drawer align with the screw holes of the outer slides. Secure two screws from the inside of the drawer using a Phillips screwdriver to tighten them to the outer slides.