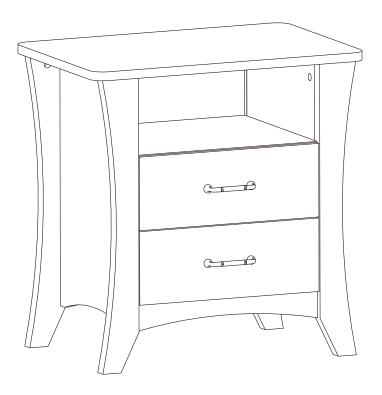

# **NIGHT STAND**

### DIMENSIONS -

Width - 23.62" Depth - 15.75" Height - 24.33"