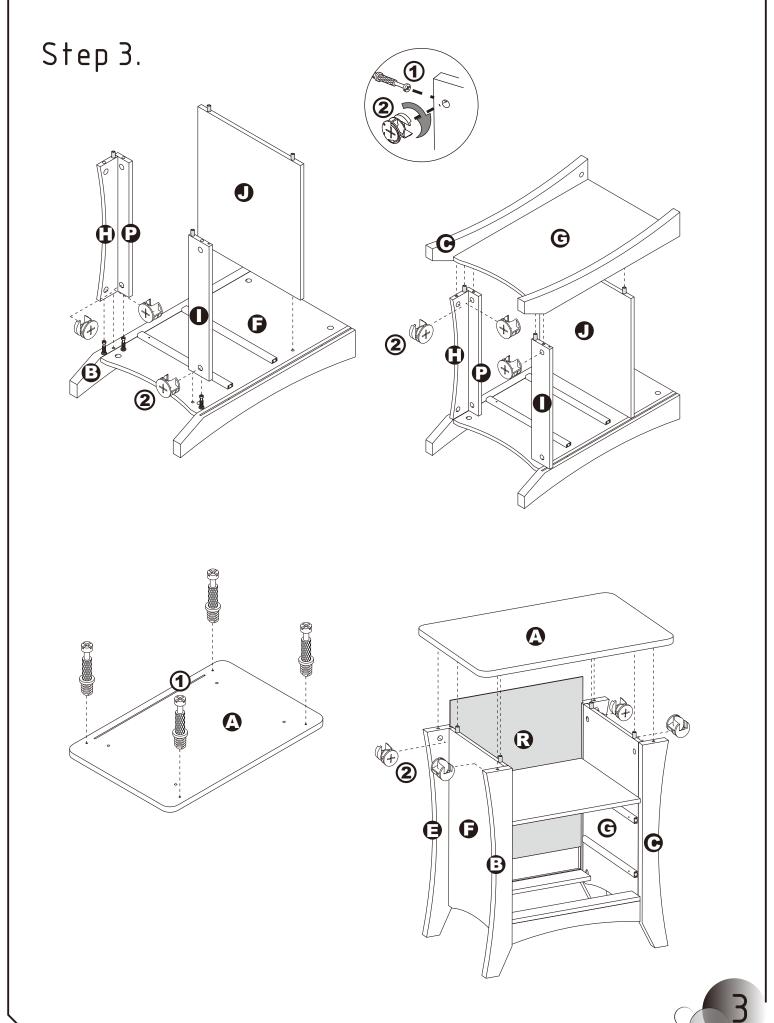

# ASSEMBLY INSTRUCTIONS



# NIGHT STAND

# **NIGHT STAND**



### DIMENSIONS -

Width - 23.62" Depth - 15.75" Height - 24.33"

### PARTS LIST





**3**X1



**●** X1



**⚠** X2



X1



**3**X1



**①** X1





**©** X1



**©**X1



**(3** X2



X2



X1



**⊕** X1



**●** X2



X1



### HARDWARE LIST

























**7** X4



























# ASSEMBLY INSTRUCTIONS



# ASSEMBLY INSTRUCTIONS.



# ASSEMBLY INSTRUCTIONS-



# ASSEMBLY INSTRUCTIONS-

Step 5.



Extend the two outer slides of the runners so that they could align with the sides of the drawer. Make sure the pre-drilled holes from the drawer align with the screw holes of the outer slides. Secure two screws from the inside of the drawer using a Phillips screwdriver to tighten them to the outer slides.



### **ASSEMBLY IS COMPLETED**

Make sure the product is rested on a flat surface and does not feel loose or wobbly. If it does, double check that the bolts/screws are secured and properly tightened.