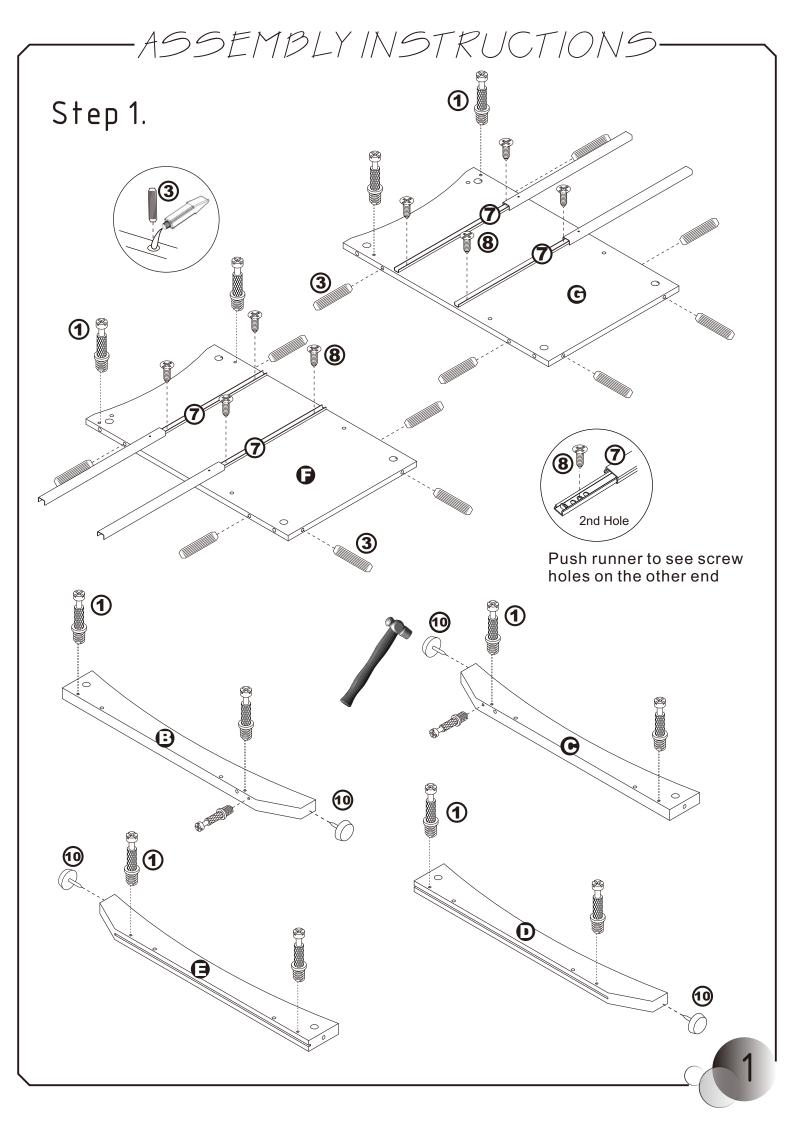

# ASSEMBLY INSTRUCTIONS



# NIGHT STAND

# **NIGHT STAND**



### DIMENSIONS -

Width - 23.62" Depth - 15.75" Height - 24.33"

### PARTS LIST





**3**X1



**●** X1



**⚠** X2



X1



**3**X1



**①** X1





**©** X1



**©**X1



**(3** X2



X2



X1



**⊕** X1



**●** X2



X1



### HARDWARE LIST

























**7** X4



























# ASSEMBLY INSTRUCTIONS



# ASSEMBLY INSTRUCTIONS.



# ASSEMBLY INSTRUCTIONS-



# ASSEMBLY INSTRUCTIONS-

Step 5.



Extend the two outer slides of the runners so that they could align with the sides of the drawer. Make sure the pre-drilled holes from the drawer align with the screw holes of the outer slides. Secure two screws from the inside of the drawer using a Phillips screwdriver to tighten them to the outer slides.



### **ASSEMBLY IS COMPLETED**

Make sure the product is rested on a flat surface and does not feel loose or wobbly. If it does, double check that the bolts/screws are secured and properly tightened.