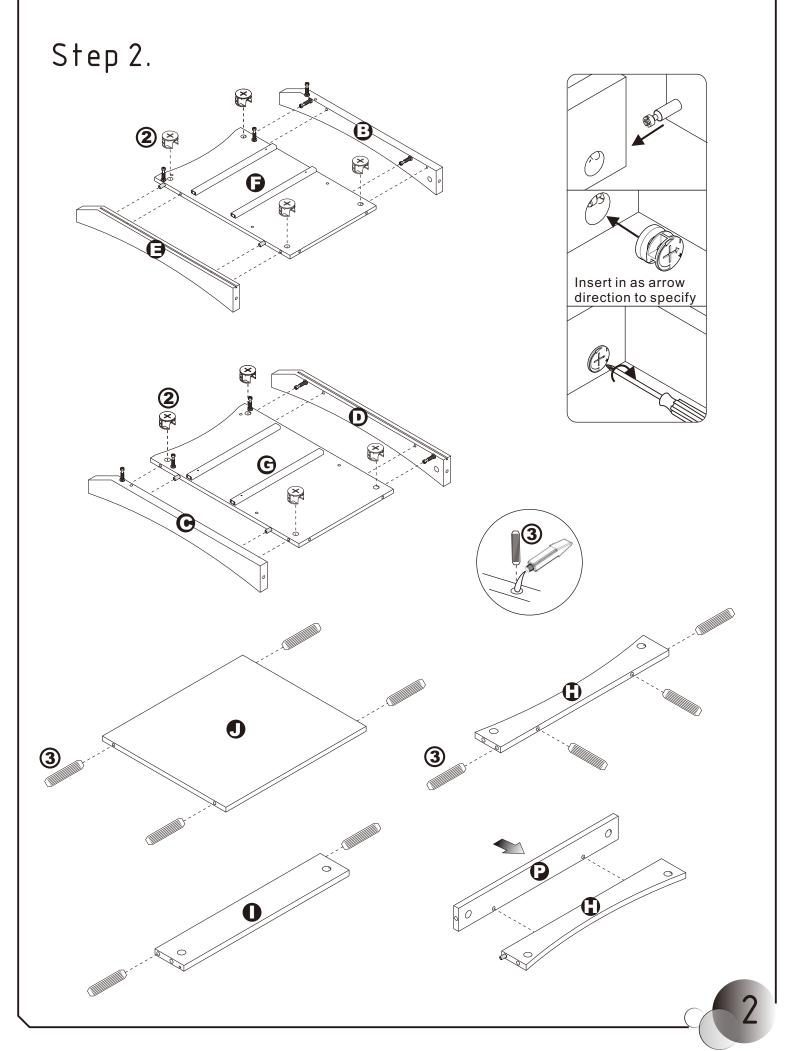

# ASSEMBLY INSTRUCTIONS



# NIGHT STAND

# **NIGHT STAND**



### DIMENSIONS -

Width - 23.62" Depth - 15.75" Height - 24.33"

### PARTS LIST





**3**X1



**●** X1



**⚠** X2



X1



**3**X1



**①** X1





**©** X1



**©**X1



**(3** X2



X2



X1



**⊕** X1



**●** X2



X1



### HARDWARE LIST

























**7** X4



























# ASSEMBLY INSTRUCTIONS



# ASSEMBLY INSTRUCTIONS.



# ASSEMBLY INSTRUCTIONS-



# ASSEMBLY INSTRUCTIONS-

Step 5.



Extend the two outer slides of the runners so that they could align with the sides of the drawer. Make sure the pre-drilled holes from the drawer align with the screw holes of the outer slides. Secure two screws from the inside of the drawer using a Phillips screwdriver to tighten them to the outer slides.



### **ASSEMBLY IS COMPLETED**

Make sure the product is rested on a flat surface and does not feel loose or wobbly. If it does, double check that the bolts/screws are secured and properly tightened.