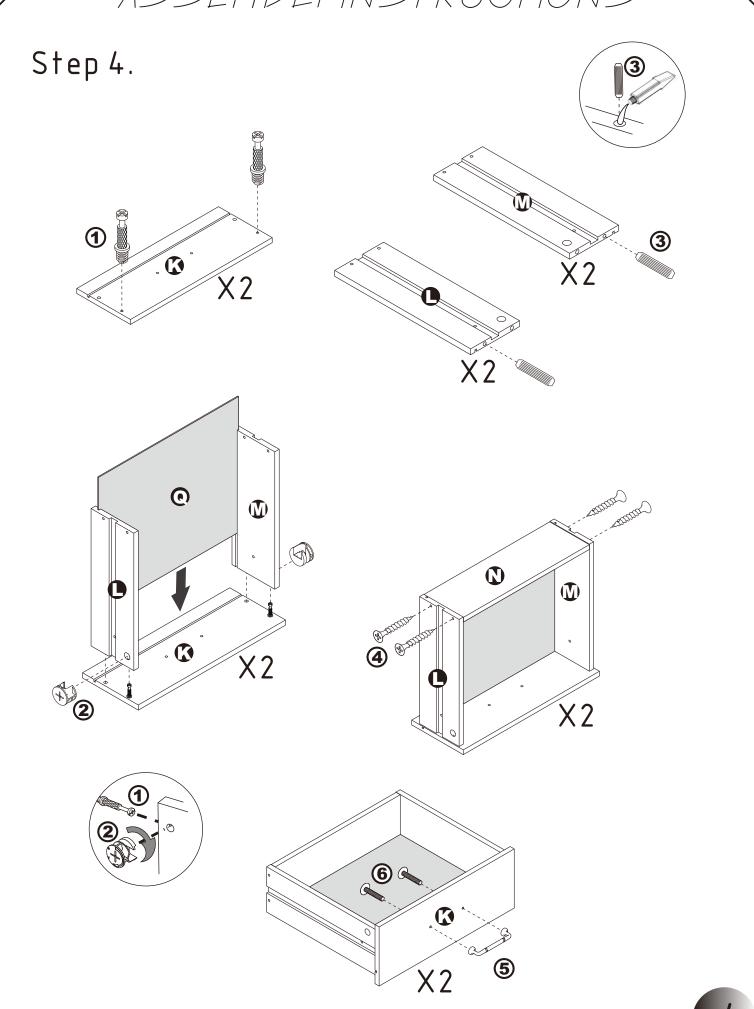

# ASSEMBLY INSTRUCTIONS-

Step 5.

Extend the two outer slides of the runners so that they could align with the sides of the drawer. Make sure the pre-drilled holes from the drawer align with the screw holes of the outer slides. Secure two screws from the inside of the drawer using a Phillips screwdriver to tighten them to the outer slides.