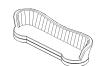

## **ASSEMBLY INSTRUCTIONS**



Fine Furniture for every stage of life

#### **ASSEMBLY INSTRUCTIONS**

#### **ASSEMBLY TIPS:**

1. Remove hardware from box and sort by size.

Please check to see that all hardware and parts are present prior to start of assembly.
 Please follow attached instructions in the same sequence as numbered to assure fast & easy assembly.

- 1. Don't attempt to repair or modify parts that are broken or defective. Please contact the store immediately.
- 2. This product is for home use only and not intended for commercial establishments.



ASSEMBLY TIME

30 MINUTES

#### PARTS IDENTIFICATION

Α Sofa



1PC

Leg



5PCS

#### HARDWARE IDENTIFICATION

**BOLT** (M6X25MM)



20PCS

**ALLEN WRENCH** (4#)



1PCS

#### STEP 1



### STEP 2



# ASSEMBLY INSTRUCTIONS PRODUCT DIMENSION



Note: Dimension tolerance ±5%