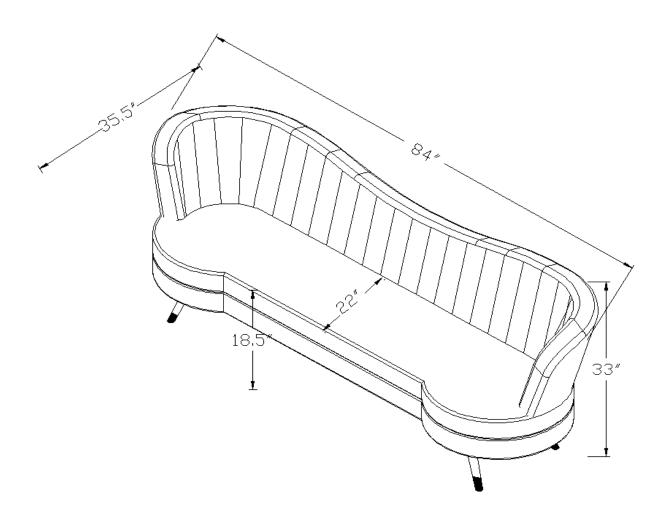

INSTRUCTIONS**



Fine Furniture for every stage of life

#### **ASSEMBLY INSTRUCTIONS**

#### **ASSEMBLY TIPS:**

1. Remove hardware from box and sort by size.

Please check to see that all hardware and parts are present prior to start of assembly.
 Please follow attached instructions in the same sequence as numbered to assure fast & easy assembly.

- 1. Don't attempt to repair or modify parts that are broken or defective. Please contact the store immediately.
- 2. This product is for home use only and not intended for commercial establishments.



ASSEMBLY TIME

30 MINUTES

#### PARTS IDENTIFICATION

Α Sofa



1PC

Leg



5PCS

#### HARDWARE IDENTIFICATION

**BOLT** (M6X25MM)



20PCS

**ALLEN WRENCH** (4#)



1PCS

#### STEP 1



### STEP 2



# ASSEMBLY INSTRUCTIONS PRODUCT DIMENSION



Note: Dimension tolerance ±5%