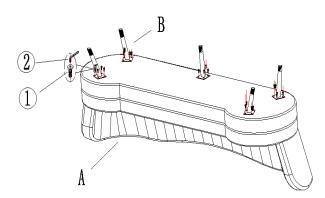

## **ASSEMBLY INSTRUCTIONS**



Fine Furniture for every stage of life

#### **ASSEMBLY INSTRUCTIONS**

#### **ASSEMBLY TIPS:**

1. Remove hardware from box and sort by size.

Please check to see that all hardware and parts are present prior to start of assembly.
 Please follow attached instructions in the same sequence as numbered to assure fast & easy assembly.

- 1. Don't attempt to repair or modify parts that are broken or defective. Please contact the store immediately.
- 2. This product is for home use only and not intended for commercial establishments.



ASSEMBLY TIME

30 MINUTES

#### PARTS IDENTIFICATION

Α Sofa



1PC

Leg



5PCS

#### HARDWARE IDENTIFICATION

**BOLT** (M6X25MM)



20PCS

**ALLEN WRENCH** (4#)



1PCS

#### STEP 1



### STEP 2



# ASSEMBLY INSTRUCTIONS PRODUCT DIMENSION



Note: Dimension tolerance ±5%