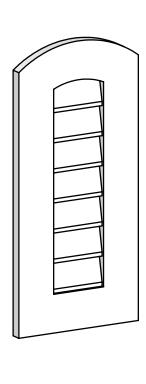

## GVPAR12X2601SN

12"W X 26"H ARCH TOP SURFACE MOUNT PVC GABLE VENT: NON-FUNCTIONAL, W/ 3-1/2"W X 1"P STANDARD FRAME

**FRONT** 

SIDE

LOUVER HEIGHT: 2 3/4" LOUVER QTY: 7

1. INSTALLATION TO BE COMPLETED IN ACCORDANCE WITH MANUFACTURER'S SPECIFICATIONS.
2. DRAWING MAY NOT BE TO SCALE