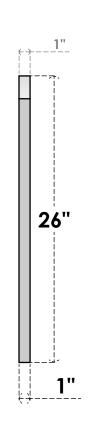

## GVPAR12X2601SN

12"W X 26"H ARCH TOP SURFACE MOUNT PVC GABLE VENT: NON-FUNCTIONAL, W/ 3-1/2"W X 1"P STANDARD FRAME

**FRONT** 

SIDE

LOUVER HEIGHT: 2 3/4" LOUVER QTY: 7

1. INSTALLATION TO BE COMPLETED IN ACCORDANCE WITH MANUFACTURER'S SPECIFICATIONS.
2. DRAWING MAY NOT BE TO SCALE