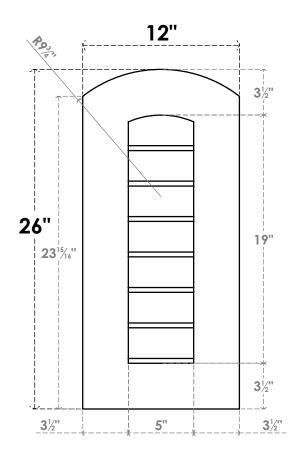

## GVPAR12X2601SN

12"W X 26"H ARCH TOP SURFACE MOUNT PVC GABLE VENT: NON-FUNCTIONAL, W/ 3-1/2"W X 1"P STANDARD FRAME

**FRONT** 

SIDE

LOUVER HEIGHT: 2 3/4" LOUVER QTY: 7

1. INSTALLATION TO BE COMPLETED IN ACCORDANCE WITH MANUFACTURER'S SPECIFICATIONS.
2. DRAWING MAY NOT BE TO SCALE