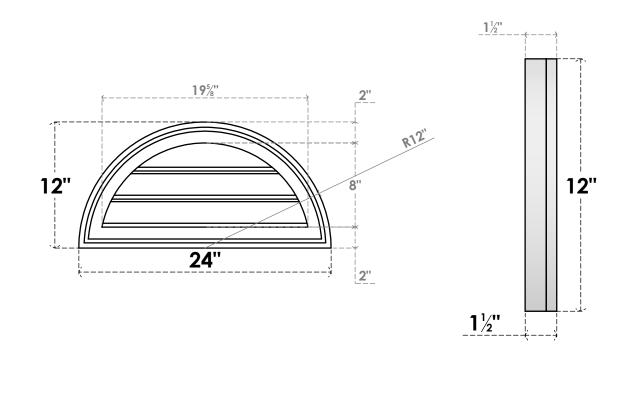

## GVPHR24X1202SF

24"W X 12"H HALF ROUND SURFACE MOUNT PVC GABLE VENT: FUNCTIONAL, W/ 2"W X 1-1/2"P BRICKMOULD FRAME

VENTING AREA: 7.84 SQ IN LOUVER HEIGHT: 2 5/8" LOUVER QTY: 3

FRONT

NOTES

## SIDE

1. INSTALLATION TO BE COMPLETED IN ACCORDANCE WITH MANUFACTURER'S SPECIFICATIONS. 2. DRAWING MAY NOT BE TO SCALE

THIS DRAWING IS INTENDED FOR DESIGN AND PLANNING PURPOSES ONLY.
ALL INFORMATION CONTAINED HEREIN WAS CURRENT AT THE TIME OF DEVELOPMENT BUT MUST BE REVIEWED AND APPROVED BY THE PRODUCT MANUFACTURER TO BE CONSIDERED ACCURATE.
ARCHITECTURAL GRADE PVC PRODUCTS ARE MADE FROM EXPANDED CELLULAR PVC AND COME NATURALLY WHITE BUT MAY BE