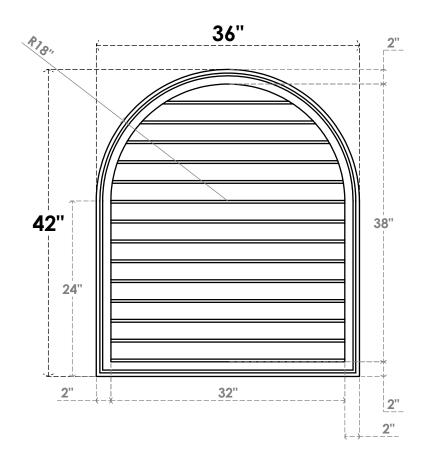

## GVPRT36X4202SN

36"W X 42"H ROUND TOP SURFACE MOUNT PVC GABLE VENT: NON-FUNCTIONAL, W/ 2"W X 1-1/2"P BRICKMOULD FRAME

**FRONT** 

SIDE

LOUVER HEIGHT: 2 3/4"

LOUVER QTY: 14

1. INSTALLATION TO BE COMPLETED IN ACCORDANCE WITH MANUFACTURER'S SPECIFICATIONS. 2. DRAWING MAY NOT BE TO SCALE