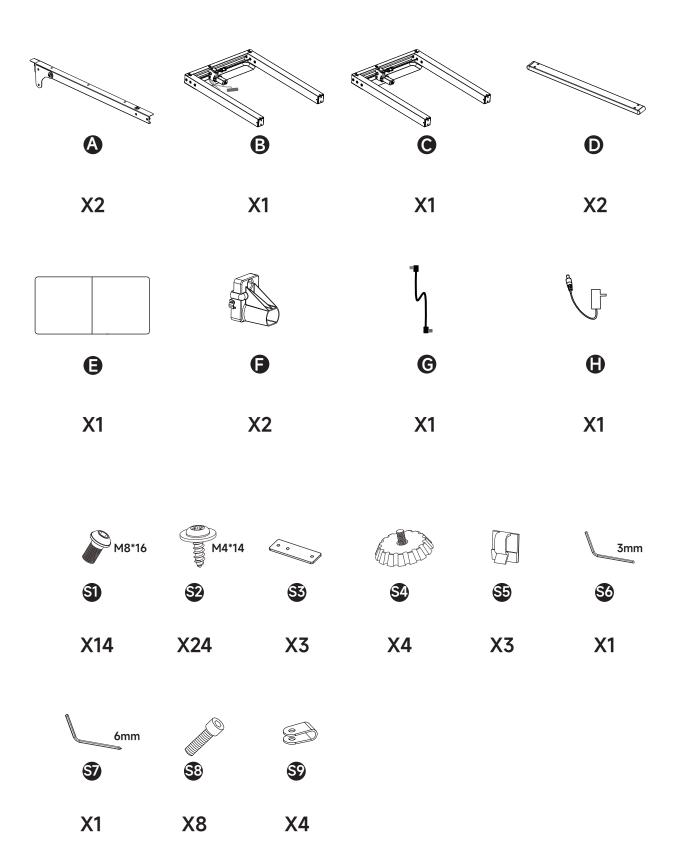

## Parts List

Please make sure the table legs are vertical to the connecting rod. And then tighten all the screws.

- 1. Please make sure the two boards are aligned and seamless.
- 2. And then tighten the screws.