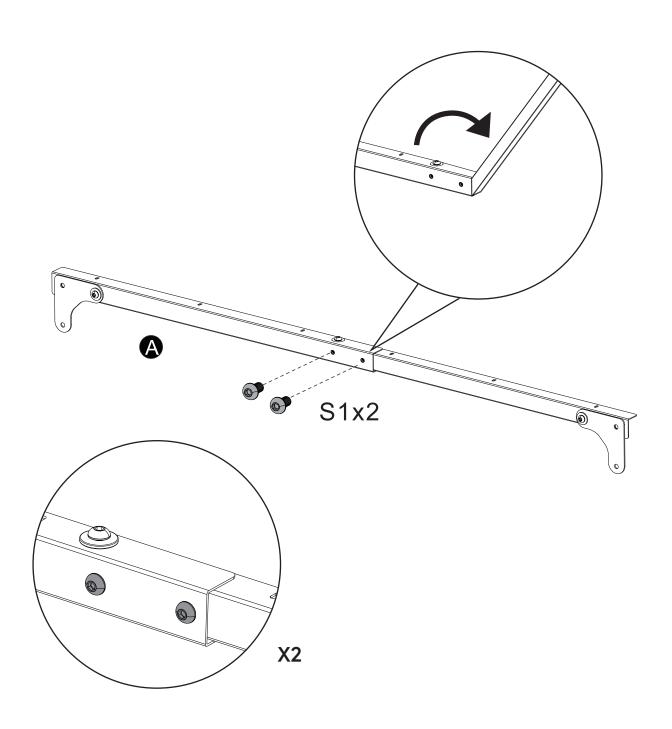

## Parts List

Please make sure the table legs are vertical to the connecting rod. And then tighten all the screws.

- 1. Please make sure the two boards are aligned and seamless.
- 2. And then tighten the screws.