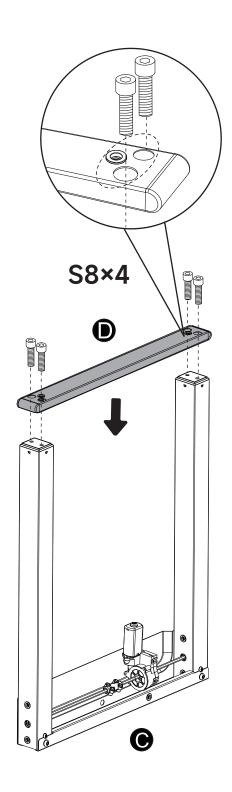

## Parts List

Please make sure the table legs are vertical to the connecting rod. And then tighten all the screws.

- 1. Please make sure the two boards are aligned and seamless.
- 2. And then tighten the screws.