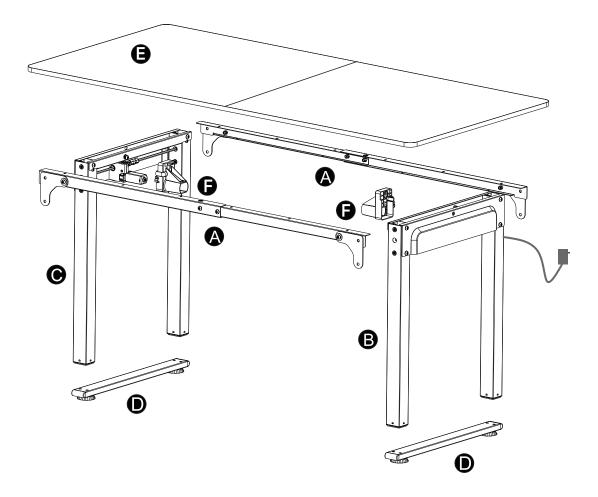

## Parts List

Please make sure the table legs are vertical to the connecting rod. And then tighten all the screws.

- 1. Please make sure the two boards are aligned and seamless.
- 2. And then tighten the screws.