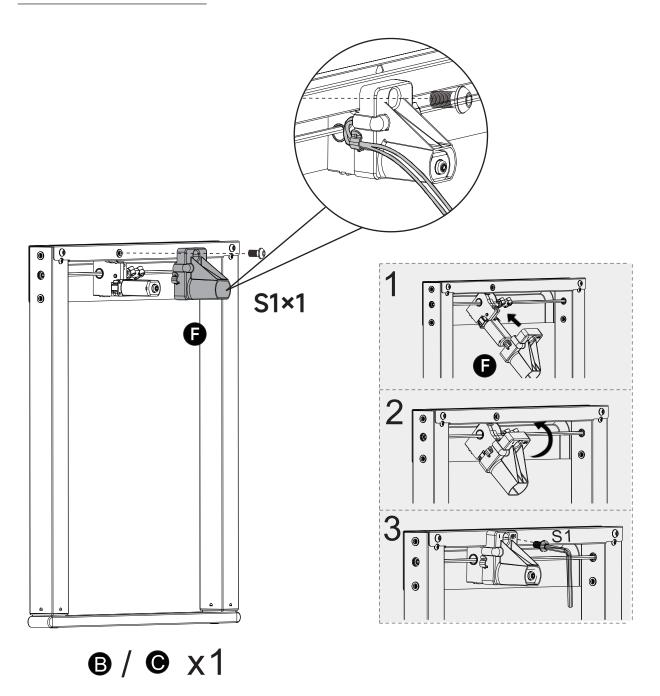

## Parts List

Please make sure the table legs are vertical to the connecting rod. And then tighten all the screws.

- 1. Please make sure the two boards are aligned and seamless.
- 2. And then tighten the screws.