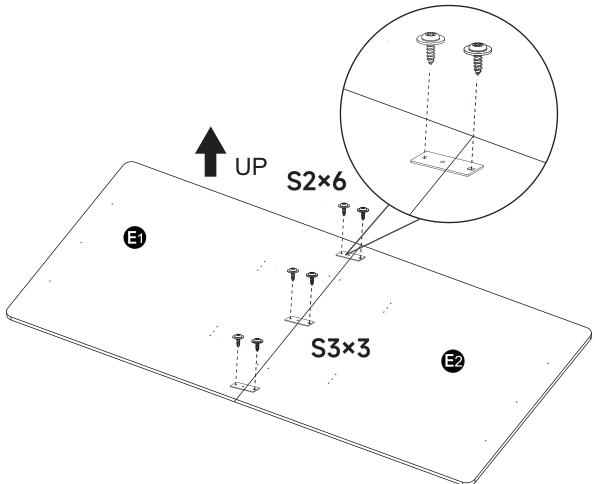

## Parts List

Please make sure the table legs are vertical to the connecting rod. And then tighten all the screws.

- 1. Please make sure the two boards are aligned and seamless.
- 2. And then tighten the screws.