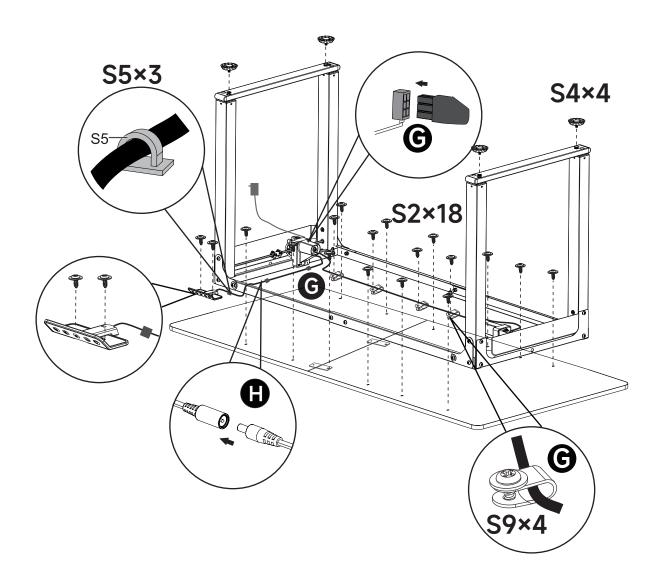

## Parts List

Please make sure the table legs are vertical to the connecting rod. And then tighten all the screws.

- 1. Please make sure the two boards are aligned and seamless.
- 2. And then tighten the screws.