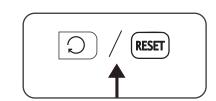

#### **RESET OPERATION**

\* Press and hold"  $\bigcirc$  / rest is for 5 seconds, The table will automatically drop to the lowest point, stay for 5 seconds, then rise to the highest point, and finally return to the initial position.

The table will automatically drop to the lowest point stay for 5 seconds, then rise to the highest point, and finally return to the initial position.

-successful installation

After the table is installed, please press the  $\ensuremath{\bigcirc/_{\text{RSFI}}}$  key to start