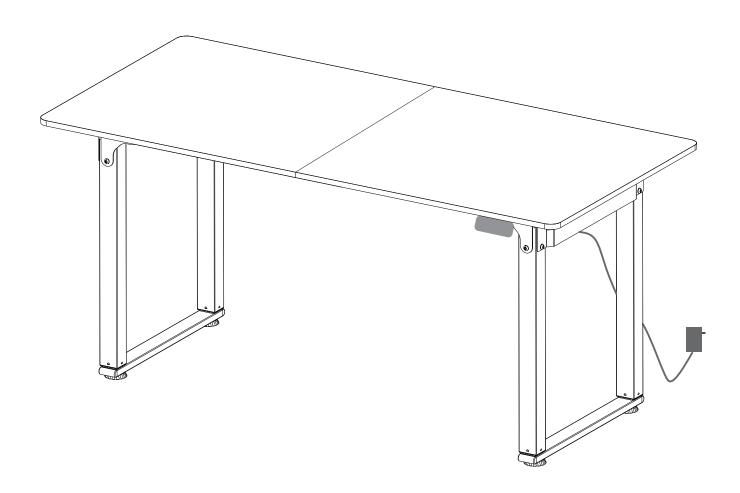

## Parts List

Please make sure the table legs are vertical to the connecting rod. And then tighten all the screws.

- 1. Please make sure the two boards are aligned and seamless.
- 2. And then tighten the screws.