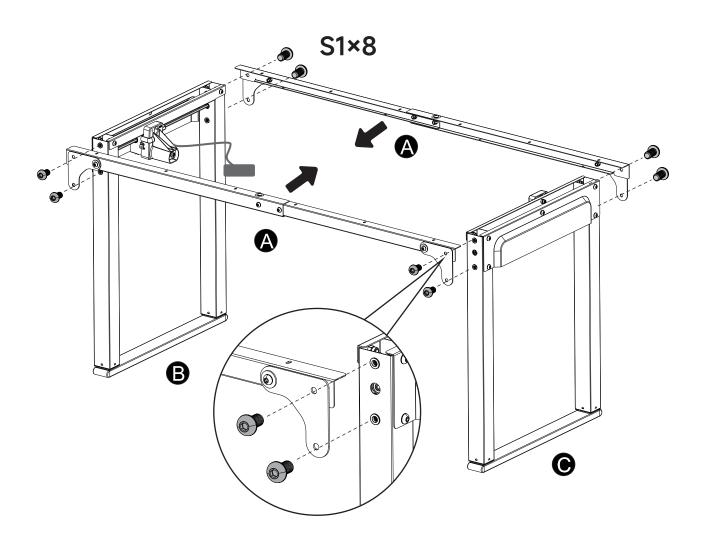

## Parts List

Please make sure the table legs are vertical to the connecting rod. And then tighten all the screws.

- 1. Please make sure the two boards are aligned and seamless.
- 2. And then tighten the screws.