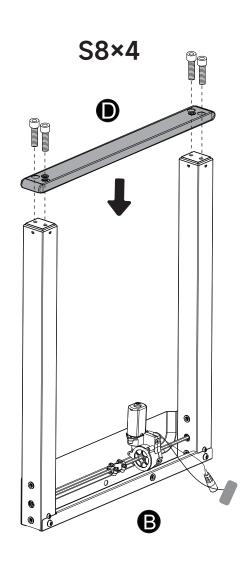

## Parts List

Please make sure the table legs are vertical to the connecting rod. And then tighten all the screws.

- 1. Please make sure the two boards are aligned and seamless.
- 2. And then tighten the screws.