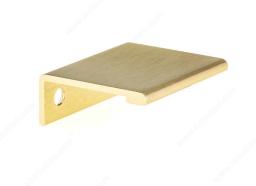

## **Contemporary Aluminum Edge Pull - 9898**

Contemporary metal edge pull by Richelieu. Ideal for giving your kitchen or bathroom that streamlined and urban look. Please note that the 416 mm (16 3/8") c.c. pull has two center to centers: one of 192 mm (7 9/16") and one of 416 mm (16 3/8").

**Product №** BP989833166

Center to Center 1 5/16 in\*

Finish Satin Gold

Length - Overall Dimensions 1 31/32 in\*

Packaging format Bag

## **DISCLAIMER**

To properly secure the pull, use all anchor points spanning the center to center. IMPORTANT: Please note that the CHBRZ finish applied on the BP9898 and BP9696 series is matte. We recommend matching the CHBRZ finish using only the different lengths offered in these two series.