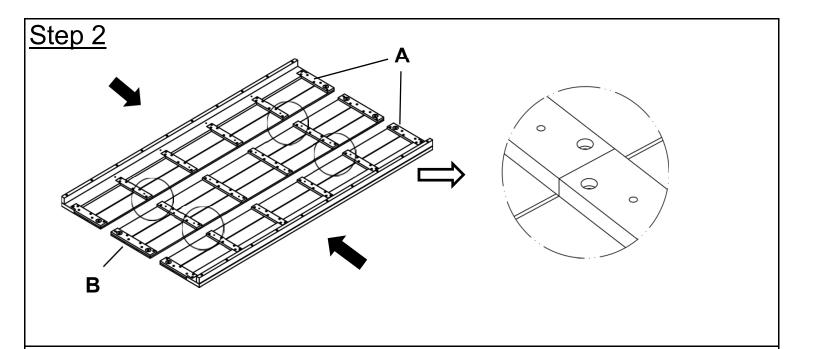

Unpack and place all parts on a clean, non-marring surface.

Place Side Table Tops(A) and Center Table Top(B) facedown onto a clean, non-marring surface.

Then align them as pictured.

Place the End Table Tops(C) as pictured above.

Attach End Table Top(C) to Side Table Tops(A) using Screws(4) with Allen Key(6) as pictured above.

Do not fully tighten the Screws.

Attach End Table Top(C) to Side Table Tops(A) using Screws(3), and Washers(5) with Allen Key(6) as pictured above.