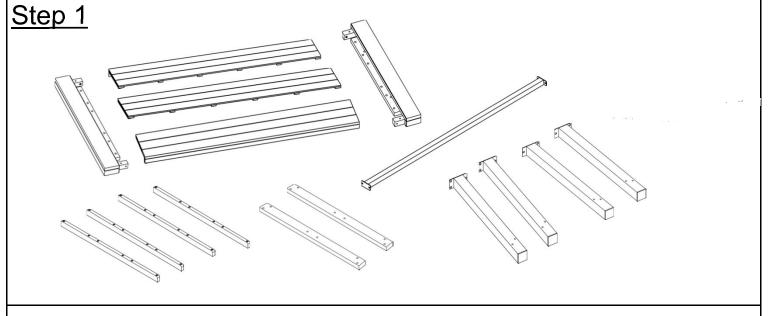

Unpack and place all parts on a clean, non-marring surface.

Place Side Table Tops(A) and Center Table Top(B) facedown onto a clean, non-marring surface.

Then align them as pictured.

Place the End Table Tops(C) as pictured above.