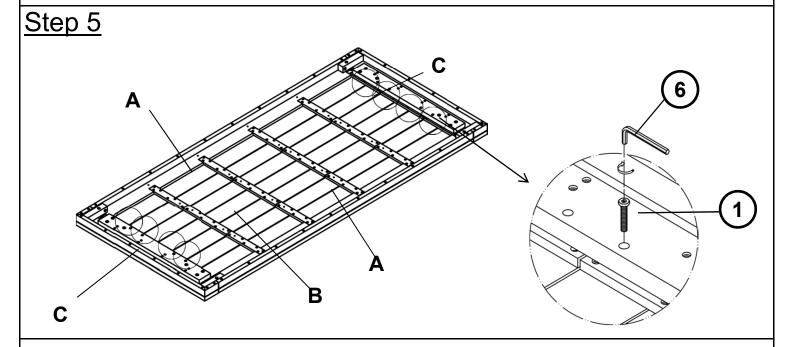

Do not fully tighten Screws.

Attach First Leg(E) to End Table Top(C) using Bolts((2)), and Washers((5)) with Allen Key((6)) as shown in the picture above.

Repeat the same process with the remaining First Leg(E) and Second Legs(F).

Do not fully tighten the Bolts.

Attach the First Leg Support Bar(G) to First Leg(E) and Second Leg(F) using Bolts( $\bigcirc$ 1), and Washers( $\bigcirc$ 5) with Allen Key( $\bigcirc$ 6) as shown above.