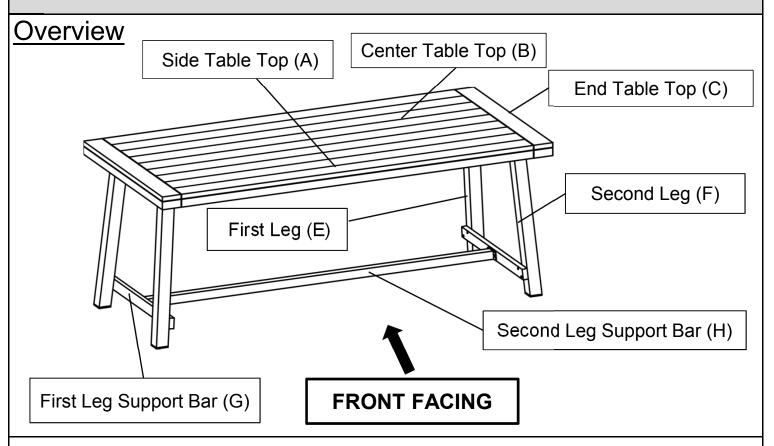

## **Assembly Steps**

This Table has multiple parts and may require up to 45 minutes to assemble. To give you an overview of the Table parts, the above picture is to help you put the various parts into perspective. Please read through the instructions below to familiarise yourself with the parts and steps before assembly.