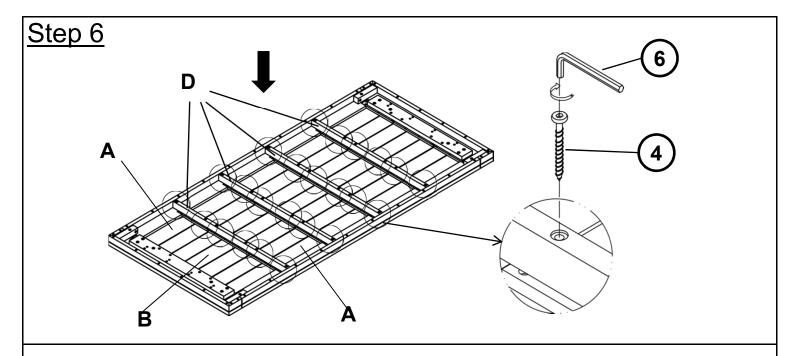

Do not fully tighten the Screws.

Attach End Table Tops(C) to Side Table Tops(A) and Center Table Top(B) using Bolts(1) with Allen Key(6) as pictured above.

Do not fully tighten the Bolts

Attach Table Support Bars(D) to Side Table Tops(A) and Center Table Top(B) using Screws(4) with Allen Key(6) as pictured above.