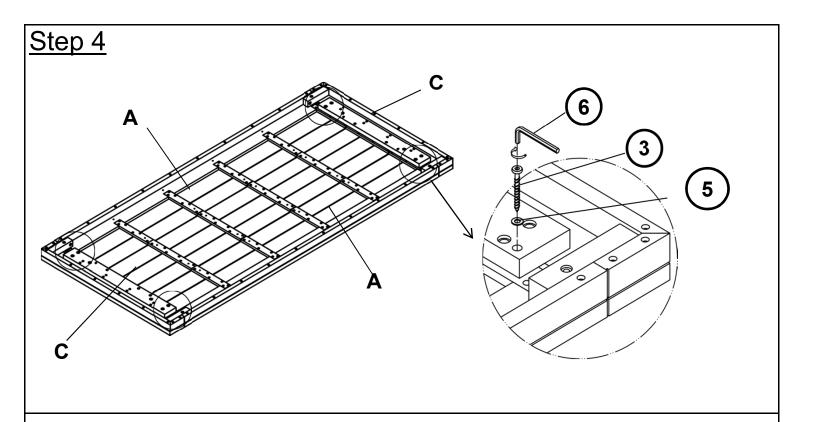

Do not fully tighten the Screws.

Attach End Table Tops(C) to Side Table Tops(A) and Center Table Top(B) using Bolts(1) with Allen Key(6) as pictured above.

Do not fully tighten the Bolts

Attach Table Support Bars(D) to Side Table Tops(A) and Center Table Top(B) using Screws(4) with Allen Key(6) as pictured above.

Do not fully tighten Screws.

Attach First Leg(E) to End Table Top(C) using Bolts((2)), and Washers((5)) with Allen Key((6)) as shown in the picture above.

Repeat the same process with the remaining First Leg(E) and Second Legs(F).