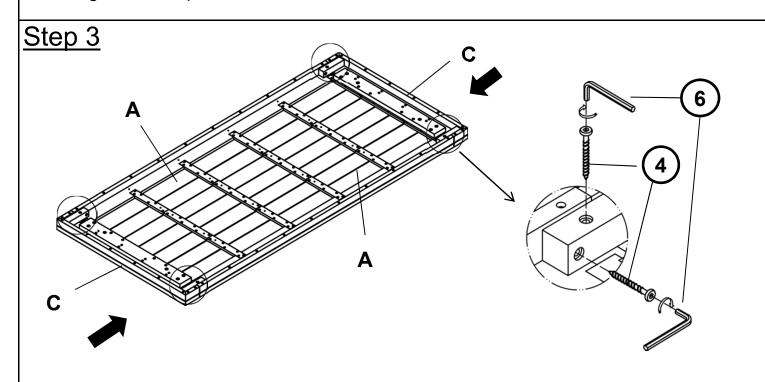

Attach End Table Top(C) to Side Table Tops(A) using Screws(4) with Allen Key(6) as pictured above.

Do not fully tighten the Screws.

Attach End Table Top(C) to Side Table Tops(A) using Screws(3), and Washers(5) with Allen Key(6) as pictured above.

Do not fully tighten the Screws.

Attach End Table Tops(C) to Side Table Tops(A) and Center Table Top(B) using Bolts(1) with Allen Key(6) as pictured above.

Do not fully tighten the Bolts

Attach Table Support Bars(D) to Side Table Tops(A) and Center Table Top(B) using Screws(4) with Allen Key(6) as pictured above.