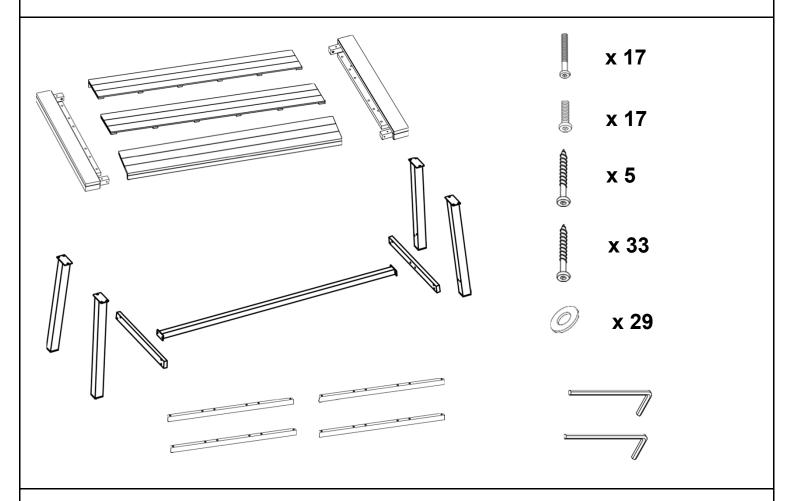

| Parts List      |                                                                                                                                                                                                                                                                                                                                                                                                                                                                                                                                                                                                                                                                                                                                                                                                                                                                                                                                                                                                                                                                                                                                                                                                                                                                                                                                                                                                                                                                                                                                                                                                                                                                                                                                                                                                                                                                                                                                                                                                                                                                                                                                |                           |     |
|-----------------|--------------------------------------------------------------------------------------------------------------------------------------------------------------------------------------------------------------------------------------------------------------------------------------------------------------------------------------------------------------------------------------------------------------------------------------------------------------------------------------------------------------------------------------------------------------------------------------------------------------------------------------------------------------------------------------------------------------------------------------------------------------------------------------------------------------------------------------------------------------------------------------------------------------------------------------------------------------------------------------------------------------------------------------------------------------------------------------------------------------------------------------------------------------------------------------------------------------------------------------------------------------------------------------------------------------------------------------------------------------------------------------------------------------------------------------------------------------------------------------------------------------------------------------------------------------------------------------------------------------------------------------------------------------------------------------------------------------------------------------------------------------------------------------------------------------------------------------------------------------------------------------------------------------------------------------------------------------------------------------------------------------------------------------------------------------------------------------------------------------------------------|---------------------------|-----|
| Label           | Picture                                                                                                                                                                                                                                                                                                                                                                                                                                                                                                                                                                                                                                                                                                                                                                                                                                                                                                                                                                                                                                                                                                                                                                                                                                                                                                                                                                                                                                                                                                                                                                                                                                                                                                                                                                                                                                                                                                                                                                                                                                                                                                                        | Description               | QTY |
| Α               |                                                                                                                                                                                                                                                                                                                                                                                                                                                                                                                                                                                                                                                                                                                                                                                                                                                                                                                                                                                                                                                                                                                                                                                                                                                                                                                                                                                                                                                                                                                                                                                                                                                                                                                                                                                                                                                                                                                                                                                                                                                                                                                                | Side Table Top            | 2   |
| В               |                                                                                                                                                                                                                                                                                                                                                                                                                                                                                                                                                                                                                                                                                                                                                                                                                                                                                                                                                                                                                                                                                                                                                                                                                                                                                                                                                                                                                                                                                                                                                                                                                                                                                                                                                                                                                                                                                                                                                                                                                                                                                                                                | Center Table Top          | 1   |
| С               | The state of the s | End Table Top             | 2   |
| D               |                                                                                                                                                                                                                                                                                                                                                                                                                                                                                                                                                                                                                                                                                                                                                                                                                                                                                                                                                                                                                                                                                                                                                                                                                                                                                                                                                                                                                                                                                                                                                                                                                                                                                                                                                                                                                                                                                                                                                                                                                                                                                                                                | Table Top<br>Support Bar  | 4   |
| E               |                                                                                                                                                                                                                                                                                                                                                                                                                                                                                                                                                                                                                                                                                                                                                                                                                                                                                                                                                                                                                                                                                                                                                                                                                                                                                                                                                                                                                                                                                                                                                                                                                                                                                                                                                                                                                                                                                                                                                                                                                                                                                                                                | First Leg                 | 2   |
| F               |                                                                                                                                                                                                                                                                                                                                                                                                                                                                                                                                                                                                                                                                                                                                                                                                                                                                                                                                                                                                                                                                                                                                                                                                                                                                                                                                                                                                                                                                                                                                                                                                                                                                                                                                                                                                                                                                                                                                                                                                                                                                                                                                | Second Leg                | 2   |
| G               | 0 0 0 0                                                                                                                                                                                                                                                                                                                                                                                                                                                                                                                                                                                                                                                                                                                                                                                                                                                                                                                                                                                                                                                                                                                                                                                                                                                                                                                                                                                                                                                                                                                                                                                                                                                                                                                                                                                                                                                                                                                                                                                                                                                                                                                        | First Leg Support<br>Bar  | 2   |
| Н               |                                                                                                                                                                                                                                                                                                                                                                                                                                                                                                                                                                                                                                                                                                                                                                                                                                                                                                                                                                                                                                                                                                                                                                                                                                                                                                                                                                                                                                                                                                                                                                                                                                                                                                                                                                                                                                                                                                                                                                                                                                                                                                                                | Second Leg<br>Support Bar | 1   |
| <u>Hardware</u> |                                                                                                                                                                                                                                                                                                                                                                                                                                                                                                                                                                                                                                                                                                                                                                                                                                                                                                                                                                                                                                                                                                                                                                                                                                                                                                                                                                                                                                                                                                                                                                                                                                                                                                                                                                                                                                                                                                                                                                                                                                                                                                                                |                           |     |
| Label           | Picture                                                                                                                                                                                                                                                                                                                                                                                                                                                                                                                                                                                                                                                                                                                                                                                                                                                                                                                                                                                                                                                                                                                                                                                                                                                                                                                                                                                                                                                                                                                                                                                                                                                                                                                                                                                                                                                                                                                                                                                                                                                                                                                        | Description               | QTY |
| 1               |                                                                                                                                                                                                                                                                                                                                                                                                                                                                                                                                                                                                                                                                                                                                                                                                                                                                                                                                                                                                                                                                                                                                                                                                                                                                                                                                                                                                                                                                                                                                                                                                                                                                                                                                                                                                                                                                                                                                                                                                                                                                                                                                | Bolt<br>(M8x40mm)         | 17  |
| 2               |                                                                                                                                                                                                                                                                                                                                                                                                                                                                                                                                                                                                                                                                                                                                                                                                                                                                                                                                                                                                                                                                                                                                                                                                                                                                                                                                                                                                                                                                                                                                                                                                                                                                                                                                                                                                                                                                                                                                                                                                                                                                                                                                | Bolt<br>(M8x25mm)         | 17  |
| 3               | <u> </u>                                                                                                                                                                                                                                                                                                                                                                                                                                                                                                                                                                                                                                                                                                                                                                                                                                                                                                                                                                                                                                                                                                                                                                                                                                                                                                                                                                                                                                                                                                                                                                                                                                                                                                                                                                                                                                                                                                                                                                                                                                                                                                                       | Screw<br>(M6x45mm)        | 5   |
| 4               | <u></u>                                                                                                                                                                                                                                                                                                                                                                                                                                                                                                                                                                                                                                                                                                                                                                                                                                                                                                                                                                                                                                                                                                                                                                                                                                                                                                                                                                                                                                                                                                                                                                                                                                                                                                                                                                                                                                                                                                                                                                                                                                                                                                                        | Screw<br>(M6x50mm)        | 33  |
| 5               |                                                                                                                                                                                                                                                                                                                                                                                                                                                                                                                                                                                                                                                                                                                                                                                                                                                                                                                                                                                                                                                                                                                                                                                                                                                                                                                                                                                                                                                                                                                                                                                                                                                                                                                                                                                                                                                                                                                                                                                                                                                                                                                                | Washer<br>(M8.5/20*2mm)   | 29  |
| 6               |                                                                                                                                                                                                                                                                                                                                                                                                                                                                                                                                                                                                                                                                                                                                                                                                                                                                                                                                                                                                                                                                                                                                                                                                                                                                                                                                                                                                                                                                                                                                                                                                                                                                                                                                                                                                                                                                                                                                                                                                                                                                                                                                | Allen Key                 | 2   |