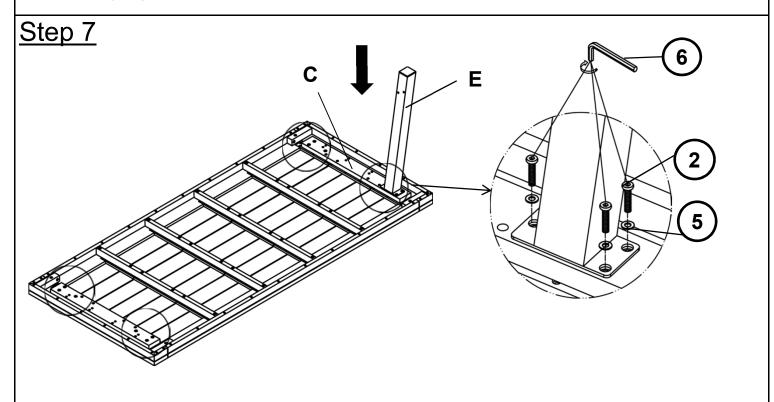

Do not fully tighten Screws.

Attach First Leg(E) to End Table Top(C) using Bolts((2)), and Washers((5)) with Allen Key((6)) as shown in the picture above.

Repeat the same process with the remaining First Leg(E) and Second Legs(F).