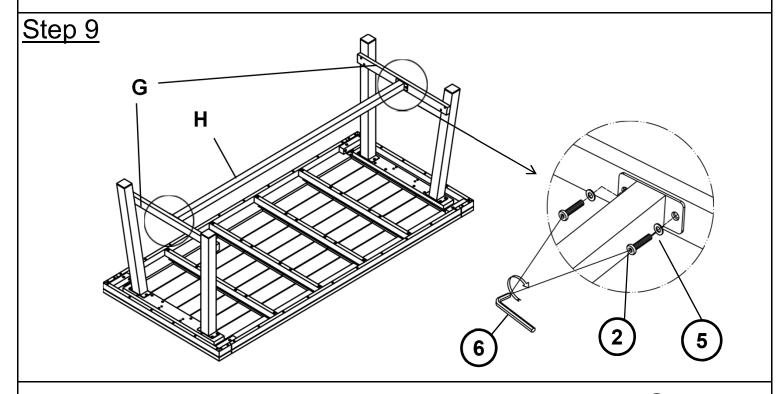

Repeat the same process with the remaining First Leg Support Bar(G).

Do not fully tighten the Bolts.

Attach Second Leg Support Bar(H) to First Leg Support Bar(G) using Bolts(2), and Washers(5) with Allen Key(6) as pictured above.