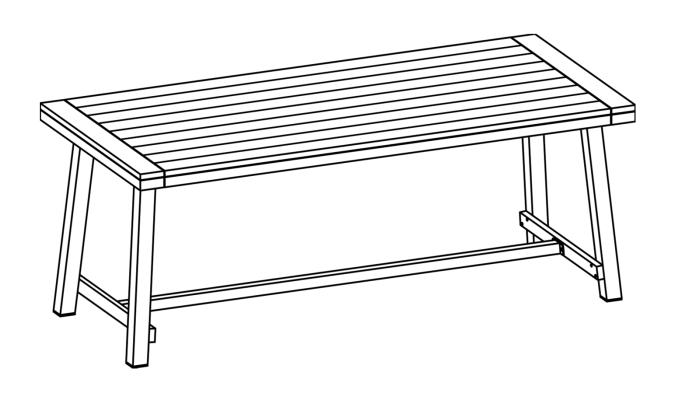

## **Assembly Steps**

This Table has multiple parts and may require up to 45 minutes to assemble. To give you an overview of the Table parts, the above picture is to help you put the various parts into perspective. Please read through the instructions below to familiarise yourself with the parts and steps before assembly.