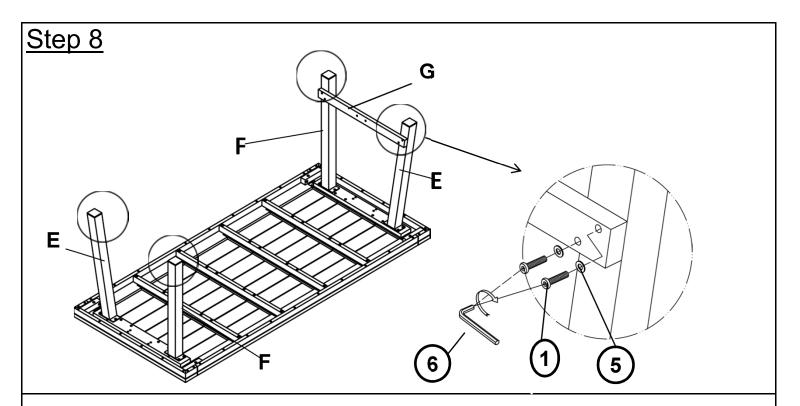

Do not fully tighten Screws.

Attach First Leg(E) to End Table Top(C) using Bolts((2)), and Washers((5)) with Allen Key((6)) as shown in the picture above.

Repeat the same process with the remaining First Leg(E) and Second Legs(F).

Do not fully tighten the Bolts.

Attach the First Leg Support Bar(G) to First Leg(E) and Second Leg(F) using Bolts( $\bigcirc$ 1), and Washers( $\bigcirc$ 5) with Allen Key( $\bigcirc$ 6) as shown above.