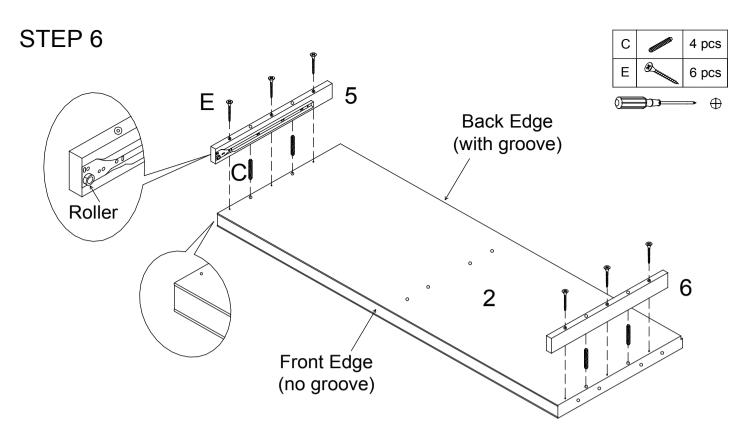

- a) Attach Drawer Glide Left and Right Rail (5 & 6) to Bottom Panel (2) via Wood Dowel (C). Note the orientation of (5 & 6) the roller on Drawer Glide must face the front edge of (2) which has no groove.
- b) Use Screw (E) to fasten (5 & 6) to (2). Do not tighten screws completely until both screws are in place.