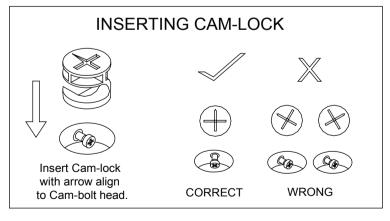

# Instructions For Fastening CAM-BOLT AND CAM-LOCK

Place Cam-bolt to the designated pre-drilled holes on the panel. Use a Phillips Screwdriver to tighten Cam-bolt vertically until shoulder is flushed (on the same level) with panel. Do not over-tighten or under-tighten.

Align the arrow on the Cam-lock to the Cam-bolt head and insert the Cam-lock. Ensure Cam-lock is fully inserted.

Use a Flat-head Screwdriver to turn Cam-lock clockwise so it locks onto the head of the Cam-bolt. Turn until it is snug (about 3/4ths of a turn) -- over-tightening could damage Cam-lock or/and Cam-bolt.