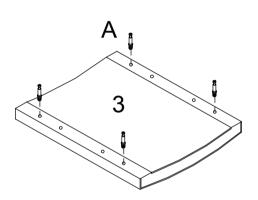

## STEP 1

- a) Lay Top Panel (1), Side Panel (3), Drawer Left Front Panel (8) and Drawer Right Front Panel (9) as shown on a material that does not scratch the surface of each part.
- b) Screw in Cam-bolt (A) into the designated holes on each. Refer to Page 5 for instructions on inserting and tightening Cam-bolt.