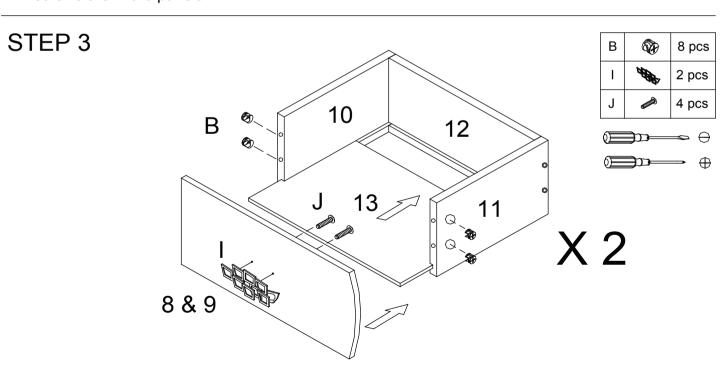

- a) Fit Drawer Bottom Panel (13) to Drawer Panels (10 & 11) via groove on respective drawer panels.
- b) Attach Drawer Front (8 & 9) to Side Panels (13 & 14) firmly via cam-bolts on (8 & 9). Check that front edge of Bottom Panel (13) fits into the groove on the inside-face of Front Panel (8 & 9).
- c) Insert Cam-lock (B) into the holes on (10 & 11) then turn clockwise to lock onto Cam-bolt on (8 & 9). Refer to Page 5 for instructions on inserting and tightening Cam-lock.
- d) Use Handle Bolt (J) to fasten Handle (I) to (8 & 9).