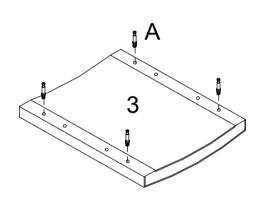

## STEP 1

- a) Lay Top Panel (1), Side Panel (3), Drawer Left Front Panel (8) and Drawer Right Front Panel (9) as shown on a material that does not scratch the surface of each part.
- b) Screw in Cam-bolt (A) into the designated holes on each. Refer to Page 5 for instructions on inserting and tightening Cam-bolt.