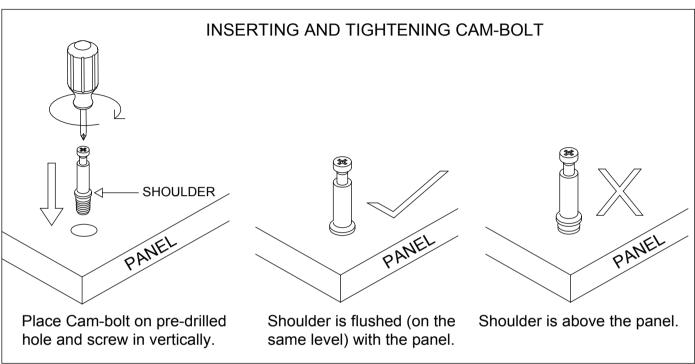

# Instructions For Fastening CAM-BOLT AND CAM-LOCK

Place Cam-bolt to the designated pre-drilled holes on the panel. Use a Phillips Screwdriver to tighten Cam-bolt vertically until shoulder is flushed (on the same level) with panel. Do not over-tighten or under-tighten.

Align the arrow on the Cam-lock to the Cam-bolt head and insert the Cam-lock. Ensure Cam-lock is fully inserted.

Use a Flat-head Screwdriver to turn Cam-lock clockwise so it locks onto the head of the Cam-bolt. Turn until it is snug (about 3/4ths of a turn) -- over-tightening could damage Cam-lock or/and Cam-bolt.