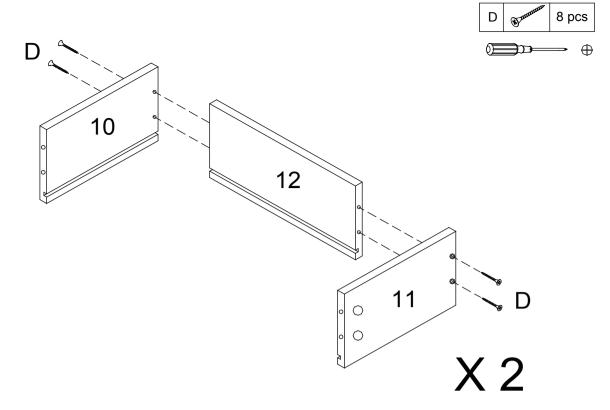

### STEP 2

- a) Position Drawer Back Panel (12) between Drawer Left & Right Panels (10 & 11) as shown. Note: the groove on each panel has to be aligned.
- b) Use Screw (D) to fasten side panels to back panel. Do not tighten screws completely until both screws are in the panels.