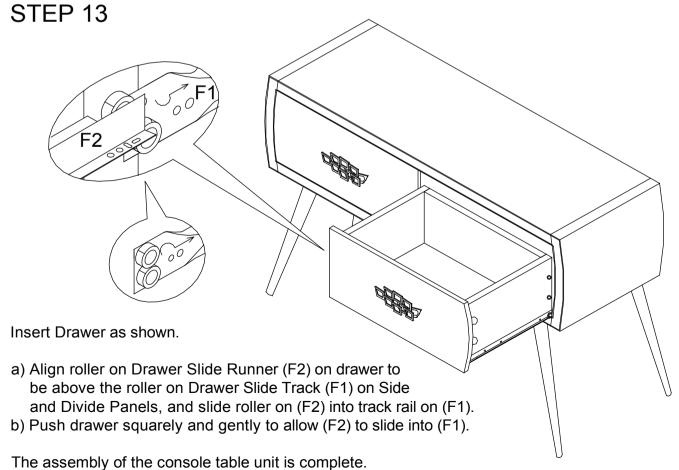

- a) Position Drawer Slide Runner (F2) against the drawer side panels as shown and identify the designated screw holes on (F2) refer to enlarged drawings.
- b) Use Screw (G) to fasten (F2) to Side Panels (10 & 11). Use a Phillips screwdriver to drive (G). Do not tighten (G) completely until both screws are in place.

- a) Place Drawer Slide Track (F1) to align the designated screw holes on (F1) refer to enlarged drawings to pilot holes on Divide Panel (4), and Drawer Glide Left and Right Rails (5 & 6).
- b) Use Screw (G) to fasten (F1) to (4, 5 & 6). Do not tighten (G) completely until all 3 screws are in place on each Slide Track.
- c) Turn over Divide Panel (4) and attach another (F1) using the same procedure in step a) and b).