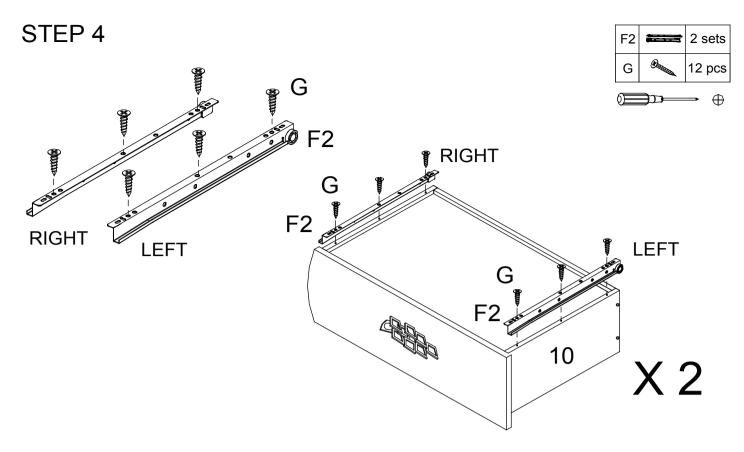

- a) Position Drawer Slide Runner (F2) against the drawer side panels as shown and identify the designated screw holes on (F2) refer to enlarged drawings.
- b) Use Screw (G) to fasten (F2) to Side Panels (10 & 11). Use a Phillips screwdriver to drive (G). Do not tighten (G) completely until both screws are in place.