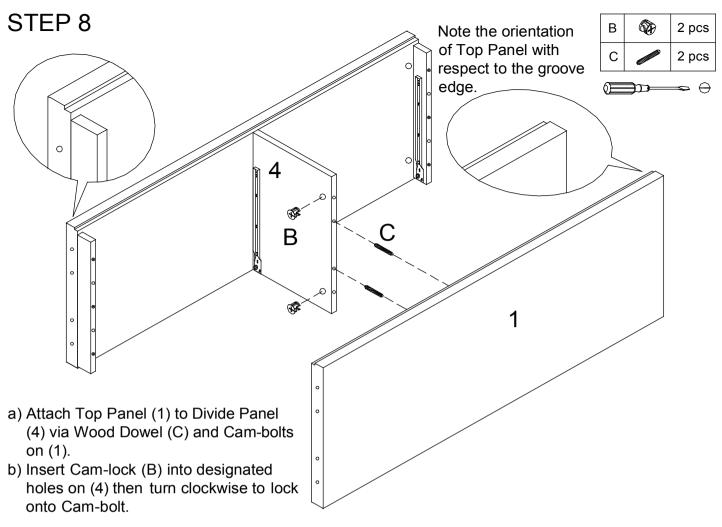

- a) Attach Divide Panel (4) to Bottom Panel (2) via Wood Dowel (C) note the orientation of (4) as in Drawer Glide Rails in STEP 6.
- b) Use Screw (E) to fasten (4) to (2). Do not tighten screws completely until both screws are in the panels.