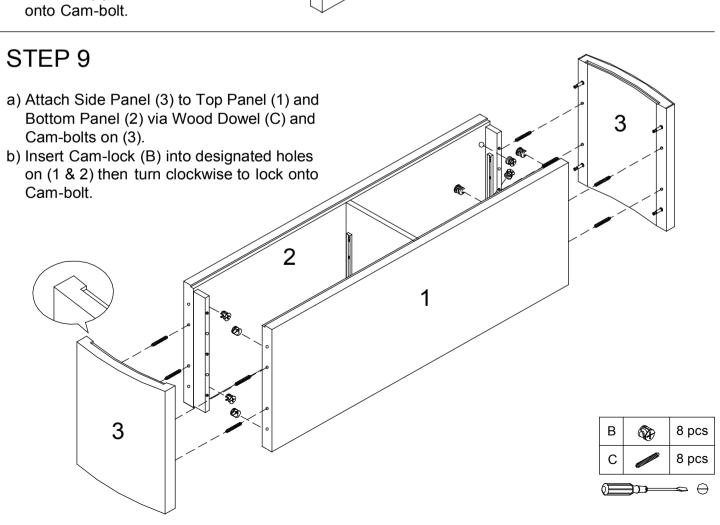

- b) Use Screw (G) to fasten (F1) to (4, 5 & 6). Do not tighten (G) completely until all 3 screws are in place on each Slide Track.
- c) Turn over Divide Panel (4) and attach another (F1) using the same procedure in step a) and b).



- a) Attach Drawer Glide Left and Right Rail (5 & 6) to Bottom Panel (2) via Wood Dowel (C). Note the orientation of (5 & 6) the roller on Drawer Glide must face the front edge of (2) which has no groove.
- b) Use Screw (E) to fasten (5 & 6) to (2). Do not tighten screws completely until both screws are in place.



- a) Attach Divide Panel (4) to Bottom Panel (2) via Wood Dowel (C) note the orientation of (4) as in Drawer Glide Rails in STEP 6.
- b) Use Screw (E) to fasten (4) to (2). Do not tighten screws completely until both screws are in the panels.





## STEP 10



Attach Back Panel (7) by using Screw (H). .

## STEP 11





- a) Align the 4 inner screw holes on Leg Base Plate (K) to designated screw holes on Leg (14).
- b) Fasten Metal Base Plate (K) to Leg (14) using Screw (E). Do not tighten (E) completely until all the screws are in place.

X 4