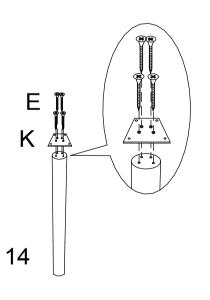

## STEP 11

- a) Align the 4 inner screw holes on Leg Base Plate (K) to designated screw holes on Leg (14).
- b) Fasten Metal Base Plate (K) to Leg (14) using Screw (E). Do not tighten (E) completely until all the screws are in place.