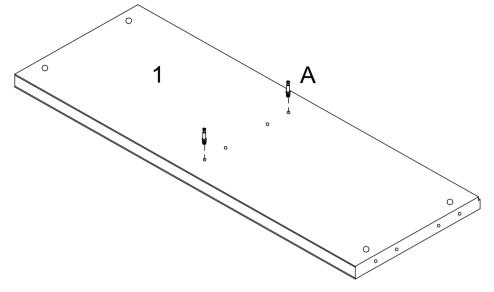

## STEP 1

- a) Lay Top Panel (1), Side Panel (3), Drawer Left Front Panel (8) and Drawer Right Front Panel (9) as shown on a material that does not scratch the surface of each part.
- b) Screw in Cam-bolt (A) into the designated holes on each. Refer to Page 5 for instructions on inserting and tightening Cam-bolt.