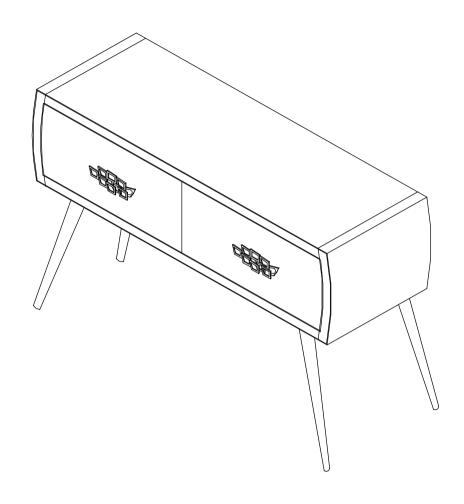

### **CONSOLE TABLE**

ASSEMBLY

1.5 HOUR

2 -Person Assembly

Tools Required (Not Provided):

**REQUIREMENTS** 

Assembly Time

Phillips Screwdriver

# ASSEMBLY INSTRUCTIONS CONSOLE TABLE