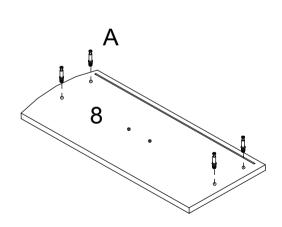

## STEP 1

- a) Lay Top Panel (1), Side Panel (3), Drawer Left Front Panel (8) and Drawer Right Front Panel (9) as shown on a material that does not scratch the surface of each part.
- b) Screw in Cam-bolt (A) into the designated holes on each. Refer to Page 5 for instructions on inserting and tightening Cam-bolt.