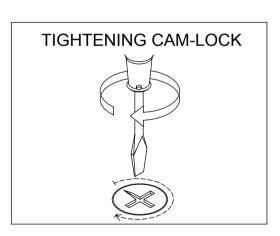

Align the arrow on the Cam-lock to the Cam-bolt head and insert the Cam-lock. Ensure Cam-lock is fully inserted.

Use a Flat-head Screwdriver to turn Cam-lock clockwise so it locks onto the head of the Cam-bolt. Turn until it is snug (about 3/4ths of a turn) -- over-tightening could damage Cam-lock or/and Cam-bolt.