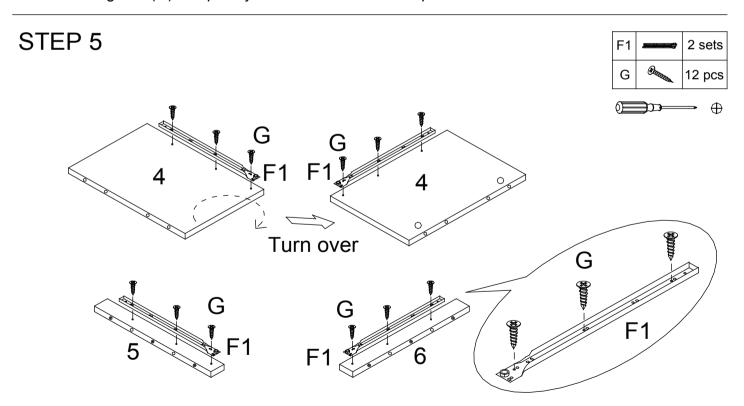

- a) Place Drawer Slide Track (F1) to align the designated screw holes on (F1) refer to enlarged drawings to pilot holes on Divide Panel (4), and Drawer Glide Left and Right Rails (5 & 6).
- b) Use Screw (G) to fasten (F1) to (4, 5 & 6). Do not tighten (G) completely until all 3 screws are in place on each Slide Track.
- c) Turn over Divide Panel (4) and attach another (F1) using the same procedure in step a) and b).