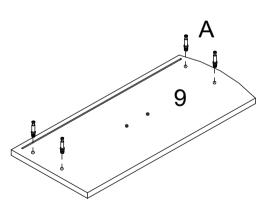

## STEP 1

- a) Lay Top Panel (1), Side Panel (3), Drawer Left Front Panel (8) and Drawer Right Front Panel (9) as shown on a material that does not scratch the surface of each part.
- b) Screw in Cam-bolt (A) into the designated holes on each. Refer to Page 5 for instructions on inserting and tightening Cam-bolt.