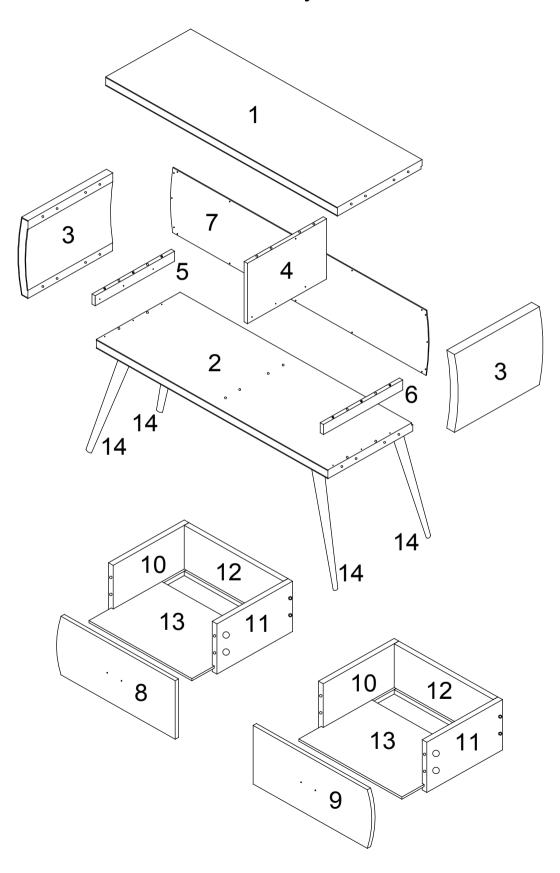

## Parts List

| ITEM | DESCRIPTION                | PART       | QTY   | ITEM | DESCRIPTION                 | PART       | QTY   |
|------|----------------------------|------------|-------|------|-----------------------------|------------|-------|
| 1    | Top Panel                  |            | 1 pc  | 8    | Drawer Left<br>Front Panel  |            | 1 pc  |
| 2    | Bottom Panel               |            | 1 pc  | 9    | Drawer Right<br>Front Panel |            | 1 pc  |
| 3    | Side Panel                 |            | 2 pcs | 10   | Drawer Left<br>Panel        |            | 2 pcs |
| 4    | Divide Panel               | $\Diamond$ | 1 pc  | 11   | Drawer Right<br>Panel       |            | 2 pcs |
| 5    | Left Drawer<br>Glide Rail  |            | 1 pc  | 12   | Drawer Back<br>Panel        |            | 2 pcs |
| 6    | Right Drawer<br>Glide Rail |            | 1 pc  | 13   | Drawer<br>Bottom Panel      | $\Diamond$ | 2 pcs |
| 7    | Back Panel                 |            | 1 pc  | 14   | Leg                         |            | 4 pcs |

# Parts Assembly Overview