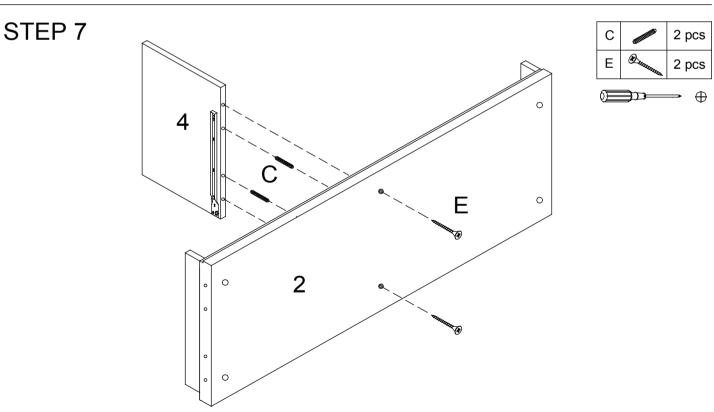

- a) Attach Divide Panel (4) to Bottom Panel (2) via Wood Dowel (C) note the orientation of (4) as in Drawer Glide Rails in STEP 6.
- b) Use Screw (E) to fasten (4) to (2). Do not tighten screws completely until both screws are in the panels.