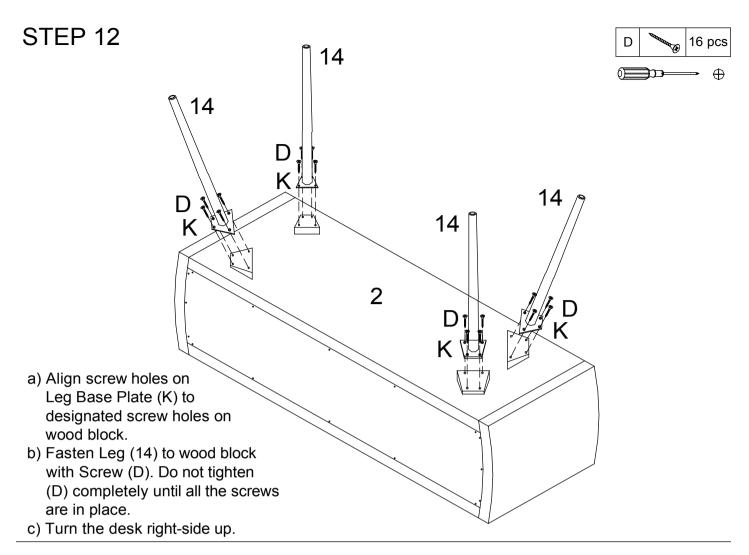

2) via Wood Dowel (C). Note the orientation of (5 & 6) the roller on Drawer Glide must face the front edge of (2) which has no groove.
- b) Use Screw (E) to fasten (5 & 6) to (2). Do not tighten screws completely until both screws are in place.



- a) Attach Divide Panel (4) to Bottom Panel (2) via Wood Dowel (C) note the orientation of (4) as in Drawer Glide Rails in STEP 6.
- b) Use Screw (E) to fasten (4) to (2). Do not tighten screws completely until both screws are in the panels.





## STEP 10



Attach Back Panel (7) by using Screw (H). .

## STEP 11





- a) Align the 4 inner screw holes on Leg Base Plate (K) to designated screw holes on Leg (14).
- b) Fasten Metal Base Plate (K) to Leg (14) using Screw (E). Do not tighten (E) completely until all the screws are in place.

X 4