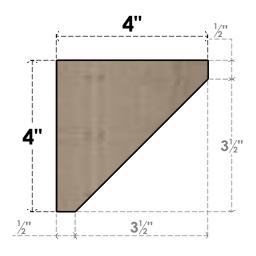

## ITEM NUMBER: CORU02X04X04CONRCPR

2"W X 4"D X 4"H SERIES 1 CLASSIC CONCORD ROUGH CEDAR TIMBERTHANE FAUX WOOD CORBEL, PRIMED

## SIDE PROFILE