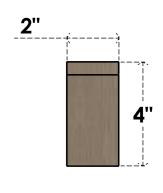

## ITEM NUMBER: CORU02X04X04CONRCPR

2"W X 4"D X 4"H SERIES 1 CLASSIC CONCORD ROUGH CEDAR TIMBERTHANE FAUX WOOD CORBEL, PRIMED

## FRONT PROFILE