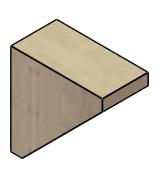

## ITEM NUMBER: CORU02X04X04CONRCPR

2"W X 4"D X 4"H SERIES 1 CLASSIC CONCORD ROUGH CEDAR TIMBERTHANE FAUX WOOD CORBEL, PRIMED

## **ISOMETRIC**

**EKENA MILLWORK** 2300 WEST MAIN ST. CLARKSVILLE, TX 75426 TOLL FREE: 866-607-0453 WWW.EKENAMILLWORK.COM

GENERATED DATE: 01/27/2023

- 1. INSTALLATION TO BE COMPLETED IN ACCORDANCE WITH MANUFACTURER'S SPECIFICATIONS.