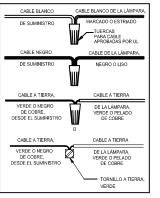

## Instrucciones de ensamblaje e instalación

Precaución: Lea cuidadosamente las instrucciones y desconecte la electricidad

del cortacircuitos principal antes de iniciar la instalación.

MISE EN GARDE: Lire les instructions avec soin et couper le courant au disjoncteur central avant de commencer l'installation.

**MISE EN GARDE**: Risque d'incendie. Min 90°C conducteurs d'alimentation. Consulter un électricien qualifié pour assurer le bon conducteur de circuit de dérivation.

**AVERTISSEMENT** - S'il y a d'autres mécanismes régulateurs qui s'emploient avec ce dispositif, suivre soigneusement les instructions pour satisfaire aux exigences NEC. Si vous avez des questions, consulter un électricien qualifié.