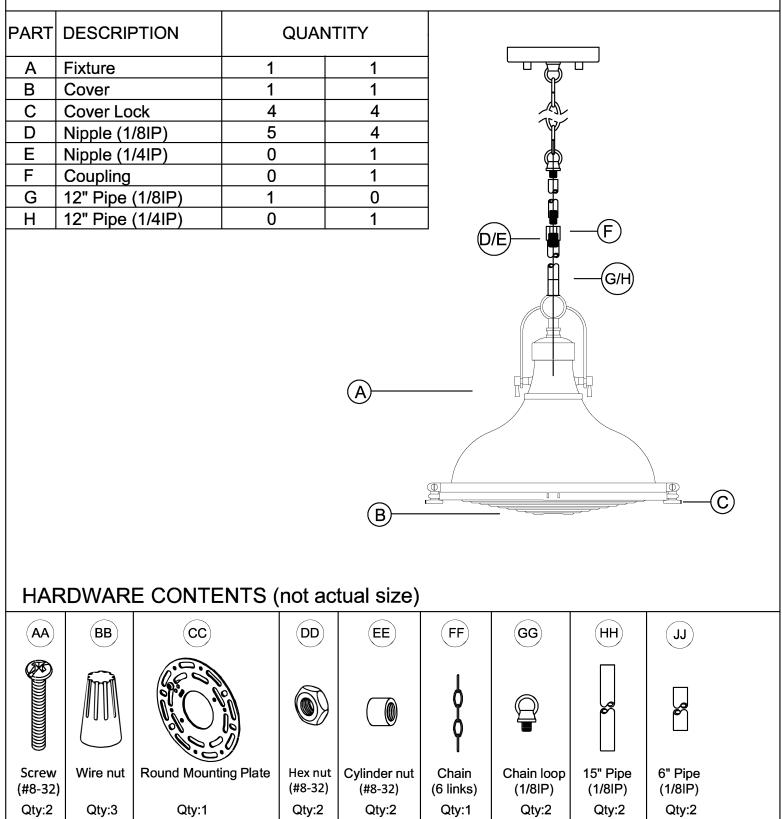

## PACKAGE CONTENTS

#### Preparation

1. Before beginning installation, make sure all parts are included using the contents diagrams from page 1. If any part is missing or damaged, do not attempt to assemble, install or operate the product.

#### Assembly Instructions

| 1. Screw screw (AA) onto round mounting plate                                                                    |                      |         |    |         |     |
|------------------------------------------------------------------------------------------------------------------|----------------------|---------|----|---------|-----|
| (CC) and use hex nut (DD) to secure it tightly.                                                                  |                      |         |    | 1       |     |
|                                                                                                                  |                      |         |    | •       |     |
|                                                                                                                  |                      |         |    |         |     |
|                                                                                                                  |                      |         |    |         |     |
| Hardware Used                                                                                                    |                      |         |    |         |     |
|                                                                                                                  |                      |         |    |         |     |
|                                                                                                                  | Contact              | D       | VO |         |     |
|                                                                                                                  | Screw                |         | X2 |         |     |
|                                                                                                                  |                      |         |    |         |     |
|                                                                                                                  | Pound mounting plate | 28 × 9: |    |         |     |
|                                                                                                                  | Round mounting plate |         | X1 |         |     |
|                                                                                                                  |                      | 0000    |    | <b></b> |     |
|                                                                                                                  |                      | 6       |    | 2       |     |
|                                                                                                                  | Hex nut              |         | X2 |         |     |
|                                                                                                                  |                      |         |    |         |     |
|                                                                                                                  |                      |         |    |         |     |
|                                                                                                                  |                      |         |    |         |     |
| 2. Attach assembled parts from step 1 onto junction box using the mounting screws supplied with the junction box |                      |         |    |         |     |
| (not included).                                                                                                  |                      |         |    |         |     |
|                                                                                                                  |                      |         |    |         |     |
|                                                                                                                  |                      |         |    |         |     |
|                                                                                                                  |                      |         |    |         |     |
|                                                                                                                  |                      |         |    |         |     |
|                                                                                                                  | Page 2               |         |    | L       | - 1 |