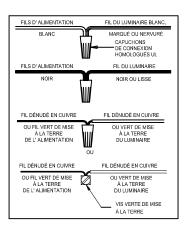

# Instructions d'Assemblage et Installation

Mise en garde: Lire les instructions avec soin et couper le courant au disjoncteur central avant de commencer l'installation.

**PRECAUCIÓN**: Lea cuidadosamente las instrucciones y desconecte la electricidad del cortacircuitos principal antes de iniciar la instalación.

**PRECAUCIÓN**: Riesgo de fuego. Min. 90°C los cables de suministro. Consulte a un electricista calificado para asegurarse de que el conductor del circuito derivado correcto.

**ADVERTENCIA** - Si usa algún dispositivo especial de control con este aparato de luz, siga las instrucciones cuidadosamente para asegurar la completa conformidad con los requisitos N.E.C. Si existe alguna duda, contacte un electricista calificado.