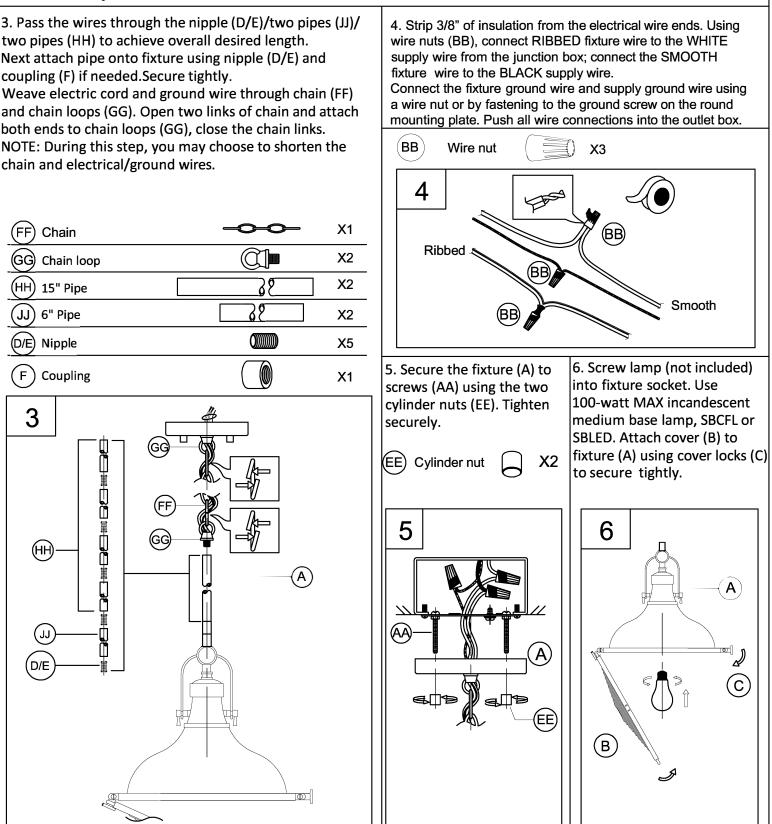

2. Estimated assembly time: 30 minutes.

3. Tools required for assembly (not included): Phillips screwdriver, pliers, wire stripper, safety glasses, electrical tape, ladder.

#### Assembly Instructions

| 1. Screw screw (AA) onto round mounting plate                                                                    |                      |         |    |         |     |
|------------------------------------------------------------------------------------------------------------------|----------------------|---------|----|---------|-----|
| (CC) and use hex nut (DD) to secure it tightly.                                                                  |                      |         |    | 1       |     |
|                                                                                                                  |                      |         |    | •       |     |
|                                                                                                                  |                      |         |    |         |     |
|                                                                                                                  |                      |         |    |         |     |
| Hardware Used                                                                                                    |                      |         |    |         |     |
|                                                                                                                  |                      |         |    |         |     |
|                                                                                                                  | Contact              | D       | VO |         |     |
|                                                                                                                  | Screw                |         | X2 |         |     |
|                                                                                                                  |                      |         |    |         |     |
|                                                                                                                  | Pound mounting plate | 28 × 9: |    |         |     |
|                                                                                                                  | Round mounting plate |         | X1 |         |     |
|                                                                                                                  |                      | 0000    |    | <b></b> |     |
|                                                                                                                  |                      | 6       |    | 2       |     |
|                                                                                                                  | Hex nut              |         | X2 |         |     |
|                                                                                                                  |                      |         |    |         |     |
|                                                                                                                  |                      |         |    |         |     |
|                                                                                                                  |                      |         |    |         |     |
| 2. Attach assembled parts from step 1 onto junction box using the mounting screws supplied with the junction box |                      |         |    |         |     |
| (not included).                                                                                                  |                      |         |    |         |     |
|                                                                                                                  |                      |         |    |         |     |
|                                                                                                                  |                      |         |    |         |     |
|                                                                                                                  |                      |         |    |         |     |
|                                                                                                                  |                      |         |    |         |     |
|                                                                                                                  | Page 2               |         |    | L       | - 1 |