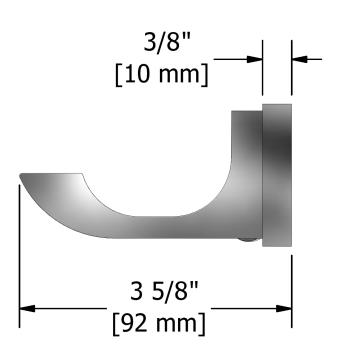

Robe hook **ZO0** 

# **Specifications**

## **Description**

• 4 anchor points

### Available colors

• C : Chrome

BN : Brushed Nickel (PVD)PN : Polished Nickel (PVD)









Sizes, models and finishes may differ from thoses presented.

### Warranty

This Riobel Inc. product you have purchased carries a Limited Lifetime Warranty on the chrome, PVD finish, blacks and all working parts and is guaranteed from the initial purchase date against all manufacturing defects. All other finishes, including plastic components, are guaranteed for one year. All electric and/or electronic parts are covered by a 5-year limited warranty. The warranty offered on our products will be honored only if the installation is performed by a certified master plumber.

#### **Customer Care**

Phone (800) 777 - 9762 | Email: customercare@houseofrohl.com | Website: houseofrohl.com/support/contact-us