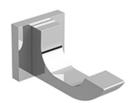

Robe hook **ZO0** 

# **Specifications**

## **Description**

• 4 anchor points

### Available colors

• C : Chrome

BN : Brushed Nickel (PVD)PN : Polished Nickel (PVD)









Sizes, models and finishes may differ from thoses presented.

### Warranty

This Riobel Inc. product you have purchased carries a Limited Lifetime Warranty on the chrome, PVD finish, blacks and all working parts and is guaranteed from the initial purchase date against all manufacturing defects. All other finishes, including plastic components, are guaranteed for one year. All electric and/or electronic parts are covered by a 5-year limited warranty. The warranty offered on our products will be honored only if the installation is performed by a certified master plumber.

#### **Customer Care**

Phone (800) 777 - 9762 | Email: customercare@houseofrohl.com | Website: houseofrohl.com/support/contact-us