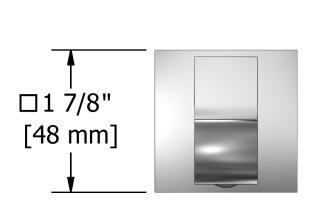

Robe hook **ZO0** 

# **Specifications**

## **Description**

• 4 anchor points

### Available colors

• C : Chrome

BN : Brushed Nickel (PVD)PN : Polished Nickel (PVD)









Sizes, models and finishes may differ from thoses presented.

### Warranty

This Riobel Inc. product you have purchased carries a Limited Lifetime Warranty on the chrome, PVD finish, blacks and all working parts and is guaranteed from the initial purchase date against all manufacturing defects. All other finishes, including plastic components, are guaranteed for one year. All electric and/or electronic parts are covered by a 5-year limited warranty. The warranty offered on our products will be honored only if the installation is performed by a certified master plumber.

#### **Customer Care**

Phone (800) 777 - 9762 | Email: customercare@houseofrohl.com | Website: houseofrohl.com/support/contact-us