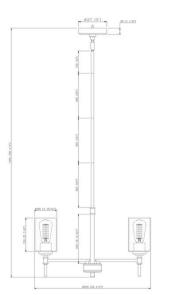

## **Fixture Attributes**

Category: Interior Chandelier Finish: Brushed Nickel Body: Steel / Glass Shade Finish: Clear Overall Size: 20.5"x20.5"x58.25" Rod/Chain Length: 3x12"+1x6" Max. Height from Ceiling: 58.25" Min. Height from Ceiling: 13" Weight of fixture: 10.01 LBS Certifications/Qualifications: UL / cUL Smart SkyPlug Compatible: N/A Warranty: www.skyplug.com/warranty