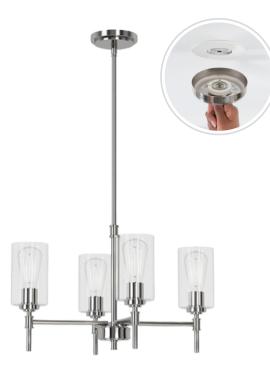

## **Fixture Attributes**

Category: Interior Chandelier Finish: Brushed Nickel Body: Steel / Glass Shade Finish: Clear Overall Size: 20.5"x20.5"x58.25" Rod/Chain Length: 3x12"+1x6" Max. Height from Ceiling: 58.25" Min. Height from Ceiling: 13" Weight of fixture: 10.01 LBS Certifications/Qualifications: UL / cUL Smart SkyPlug Compatible: N/A Warranty: www.skyplug.com/warranty

## **Mounting / Installations**

SkyPlug Plug-in Mounting System

Lead Wire Length: 98" Wire Type: SPT-1 105°C Location Rating: Damp Luminaire Support: Max. 50 lbs SkyPlug: SPU-3L SkyOutlet: SR-3L