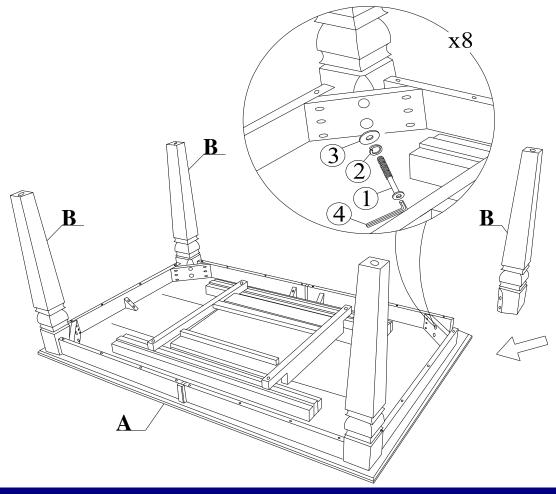

# STEP 1

Attach legs (B) to the top (A) with Bolts (1) and washers (2), (3). Tighten with the Allen Key (4).

#### **HARDWARE LIST**

When unpacking, please be careful not to discard any parts with the packaging. Before continuing, please make sure you have all of the following hardware:

| NO | Description                  | Qty | Sketch | NO | Description         | Qty | Sketch |
|----|------------------------------|-----|--------|----|---------------------|-----|--------|
| 1  | Bolt<br>(M8x70)              | 8   |        | 2  | Lock washer         | 8   |        |
|    |                              |     |        |    | (Ф8.5xФ11mm)        |     |        |
| 3  | Flat Washer<br>( Φ8.5xΦ19mm) | 8   |        | 4  | Allen key<br>(M4mm) | 1   |        |