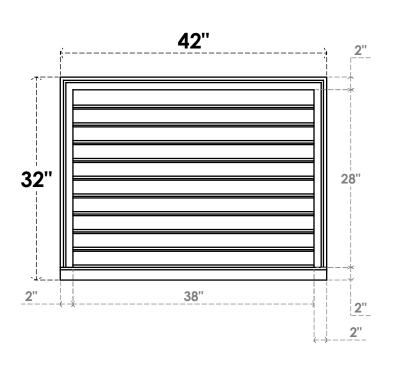

## GVPVE42X3203SF

42"W X 32"H RECTANGLE SURFACE MOUNT PVC GABLE VENT: FUNCTIONAL, W/ 2"W X 2"P **BRICKMOULD SILL FRAME** 

**FRONT** SIDE **VENTING AREA: 85.5 SQ IN** LOUVER HEIGHT: 2 3/4"

LOUVER QTY: 10

EKENA MILLWORK 2300 WEST MAIN ST. CLARKSVILLE, TX 75426 TOLL FREE: 866-607-0453 WWW.EKENAMILLWORK.COM