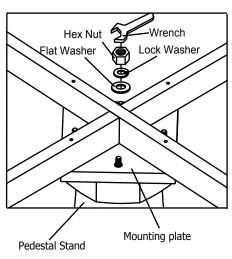

2.1-Align and attach the table top to the base Assembly by inserting Flat Washer(3), Lock Washer(2) and Hex Nut (1) tighten all nuts using Wrench(4) provided.