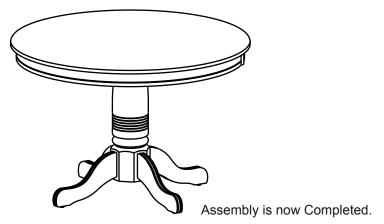

### STEP 1

- **1.1-**Turn the Pedestal Stand upside down on a soft protective surface. Attach Leg by inserting pedestal leg through per-drilled holes on pedestal.
- 1.2-Use Flat Washer(3), Lock Washer(2), Hex Nuts (1) and Wrench(4) to attached the pedestal Leg to the pedestal stand.
- 1.3-Repeat step 1.2 For the remaining pedestal legs Leg, once all pedestal leg been attached turn the Base assembly Right side up.

2.1-Align and attach the table top to the base Assembly by inserting Flat Washer(3), Lock Washer(2) and Hex Nut (1) tighten all nuts using Wrench(4) provided.

### STEP 3

3.1- Adjust the levelers until the table sits firmly.