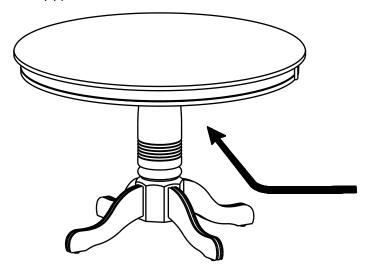

2.1-Align and attach the table top to the base Assembly by inserting Flat Washer(3), Lock Washer(2) and Hex Nut (1) tighten all nuts using Wrench(4) provided.