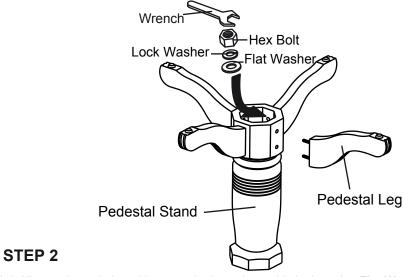

### STEP 1

- **1.1-**Turn the Pedestal Stand upside down on a soft protective surface. Attach Leg by inserting pedestal leg through per-drilled holes on pedestal.
- 1.2-Use Flat Washer(3), Lock Washer(2), Hex Nuts (1) and Wrench(4) to attached the pedestal Leg to the pedestal stand.
- 1.3-Repeat step 1.2 For the remaining pedestal legs Leg, once all pedestal leg been attached turn the Base assembly Right side up.