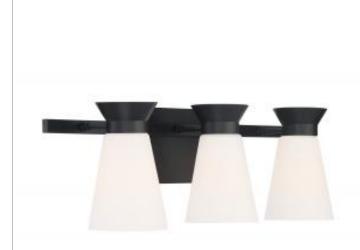

3 LIGHT VANITY

| General                   |             |
|---------------------------|-------------|
| Finish                    | Black       |
| Style                     | Traditional |
| Number of Lamps           | 3           |
| Height (in.)              | 7.13        |
| Width (in.)               | 24.00       |
| Extension (in.)           | 6.50        |
| Indoor or Outdoor Fixture | Indoor      |

## Specifications Medium Base Bulb Type Incandescent Max Wattage 60 Voltage 120V Bulb Included No **Glass Description** Frosted Fabric Description Frosted Weight (lb.) 6.70 Sloped Ceiling Yes Fixture Type Vanity Fixture Material Steel