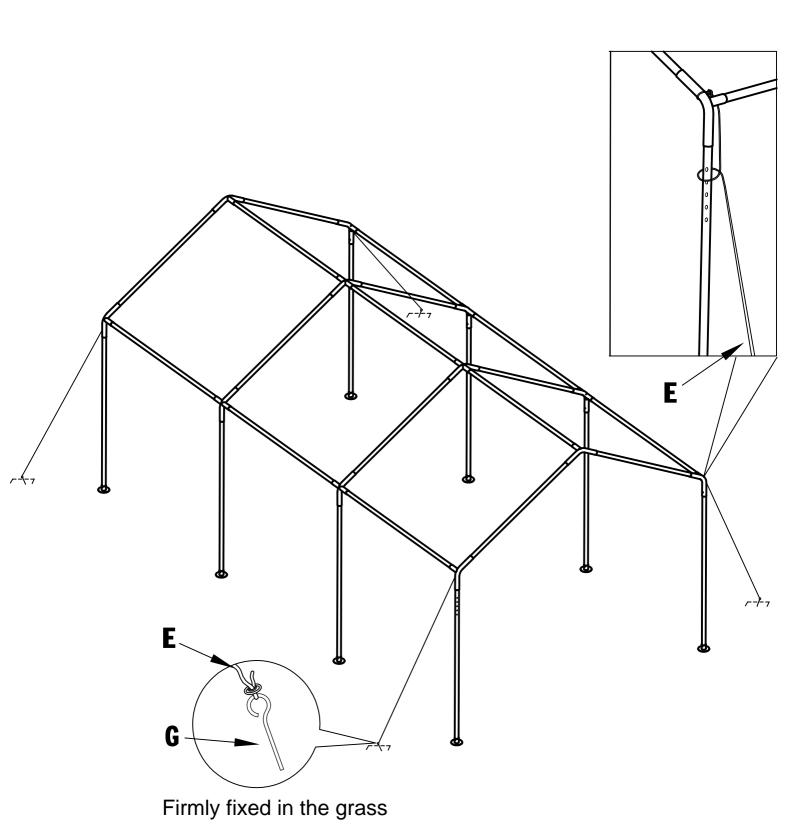

This canopy should not be used during heavy wind, ice, or snow conditions.

The accumulation of snow and ice on canopy roof may pose a safety concern. Under severe weather conditions, disassemble your canopy and store indoors. It is strongly recommended that the canopy remain secure to the ground at all times via the base plates and nylon straps supplied. Avoid placing the unit on soft ground and ground that is prone to flooding.