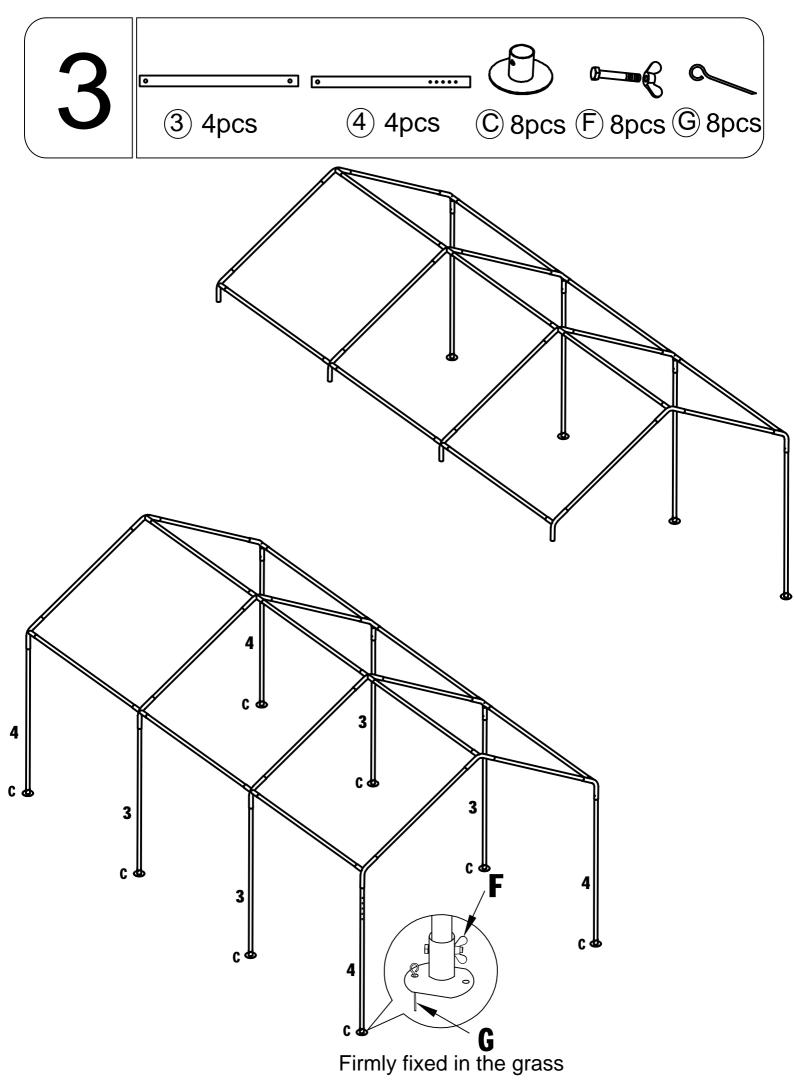

### 10×20FT CARPORT

|          | +               |     |
|----------|-----------------|-----|
| Item no. | Reference Image | Qty |
| 1        | 0 0             | 8   |
| 2        | 0               | 9   |
| 3        | •               | 4   |
| 4        | 0 ••••          | 4   |
| A        |                 | 6   |
| В        |                 | 6   |
| C        |                 | 8   |
| D        |                 | 1   |
| E        |                 | 4   |
| F        | 0               | 8   |
| G        |                 | 12  |
| Н        |                 | 32  |
| L        |                 | 2   |