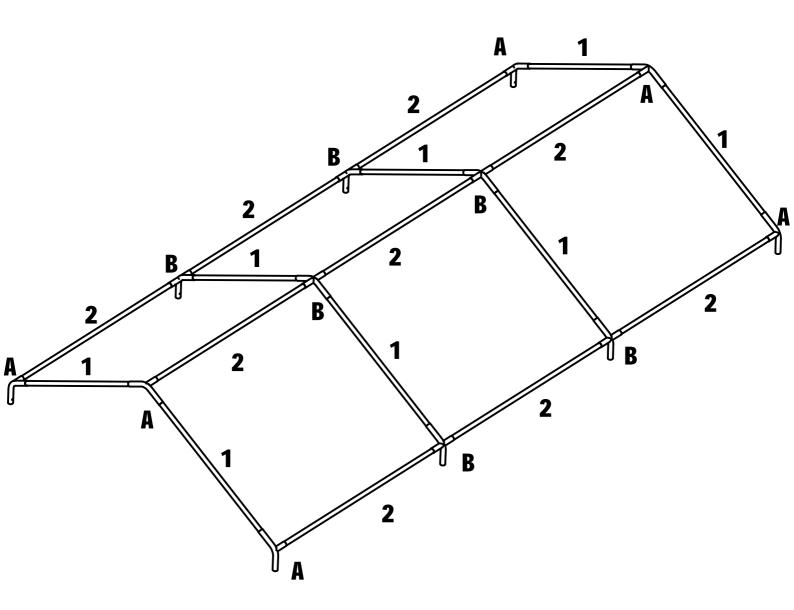

### 10×20FT CARPORT

|          | +               |     |
|----------|-----------------|-----|
| Item no. | Reference Image | Qty |
| 1        | 0 0             | 8   |
| 2        | 0               | 9   |
| 3        | •               | 4   |
| 4        | 0 ••••          | 4   |
| A        |                 | 6   |
| В        |                 | 6   |
| C        |                 | 8   |
| D        |                 | 1   |
| E        |                 | 4   |
| F        | 0               | 8   |
| G        |                 | 12  |
| Н        |                 | 32  |
| L        |                 | 2   |