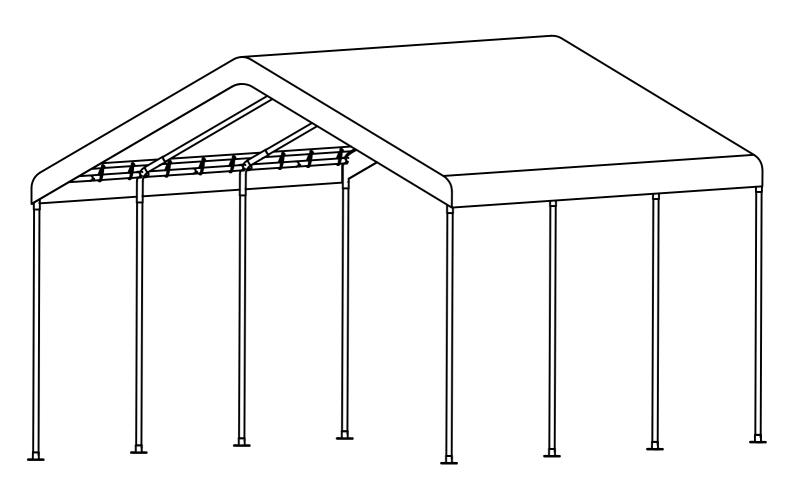

# 10 X 20FT CARPORT

Thank you for shopping with us!

We appreciate your purchase and are ready to be at your service!

Be sure to check all the parts are included according to the instructions.

Some of the hardware are small and may be hidden somewhere in the box or under the big parts.

### 10×20FT CARPORT

|          | +               |     |
|----------|-----------------|-----|
| Item no. | Reference Image | Qty |
| 1        | 0 0             | 8   |
| 2        | 0               | 9   |
| 3        | •               | 4   |
| 4        | 0 ••••          | 4   |
| A        |                 | 6   |
| В        |                 | 6   |
| C        |                 | 8   |
| D        |                 | 1   |
| E        |                 | 4   |
| F        | 0               | 8   |
| G        |                 | 12  |
| Н        |                 | 32  |
| L        |                 | 2   |