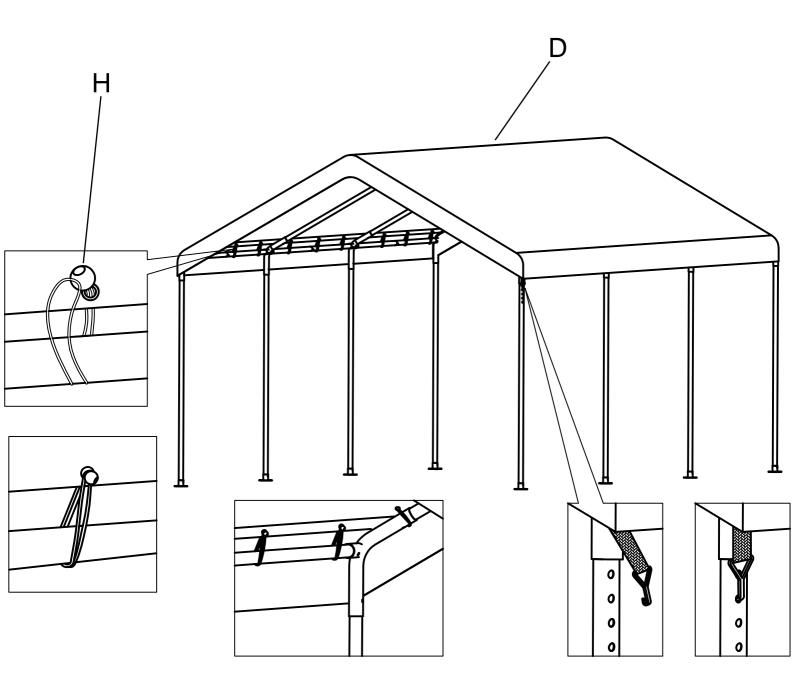

This canopy should not be used during heavy wind, ice, or snow conditions.

The accumulation of snow and ice on canopy roof may pose a safety concern. Under severe weather conditions, disassemble your canopy and store indoors. It is strongly recommended that the canopy remain secure to the ground at all times via the base plates and nylon straps supplied. Avoid placing the unit on soft ground and ground that is prone to flooding.