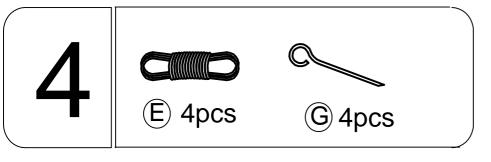

### 10×20FT CARPORT

|          | +               |     |
|----------|-----------------|-----|
| Item no. | Reference Image | Qty |
| 1        | 0 0             | 8   |
| 2        | 0               | 9   |
| 3        | •               | 4   |
| 4        | 0 ••••          | 4   |
| A        |                 | 6   |
| В        |                 | 6   |
| C        |                 | 8   |
| D        |                 | 1   |
| E        |                 | 4   |
| F        | 0               | 8   |
| G        |                 | 12  |
| Н        |                 | 32  |
| L        |                 | 2   |