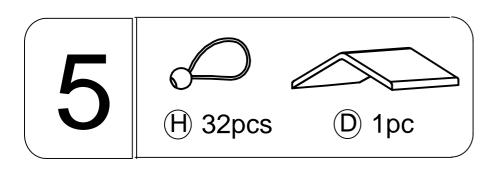

### 10×20FT CARPORT

|          | +               |     |
|----------|-----------------|-----|
| Item no. | Reference Image | Qty |
| 1        | 0 0             | 8   |
| 2        | 0               | 9   |
| 3        | •               | 4   |
| 4        | 0 ••••          | 4   |
| A        |                 | 6   |
| В        |                 | 6   |
| C        |                 | 8   |
| D        |                 | 1   |
| E        |                 | 4   |
| F        | 0               | 8   |
| G        |                 | 12  |
| Н        |                 | 32  |
| L        |                 | 2   |