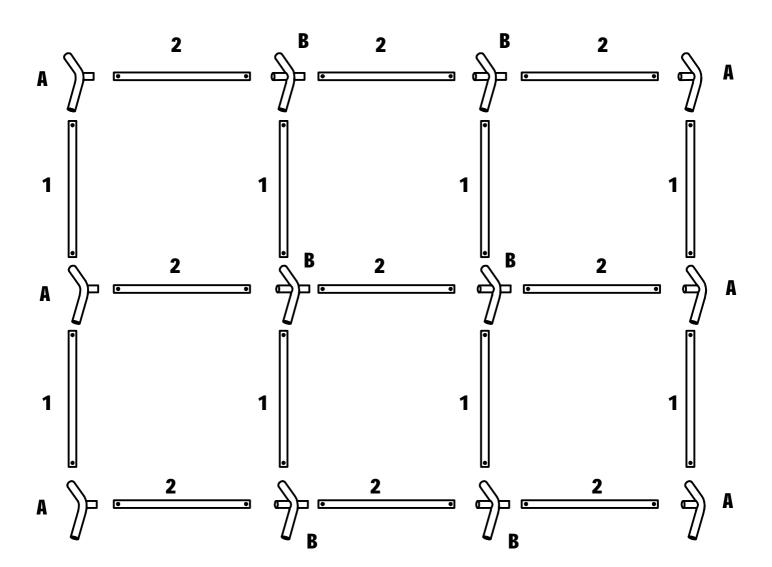

### 10×20FT CARPORT

|          | +               |     |
|----------|-----------------|-----|
| Item no. | Reference Image | Qty |
| 1        | 0 0             | 8   |
| 2        | 0               | 9   |
| 3        | •               | 4   |
| 4        | 0 ••••          | 4   |
| A        |                 | 6   |
| В        |                 | 6   |
| C        |                 | 8   |
| D        |                 | 1   |
| E        |                 | 4   |
| F        | 0               | 8   |
| G        |                 | 12  |
| Н        |                 | 32  |
| L        |                 | 2   |