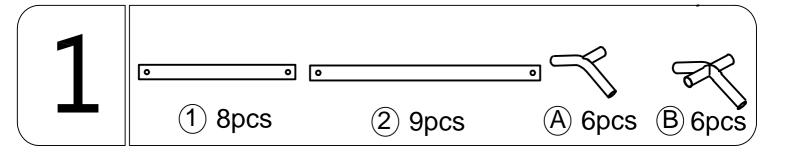

### 10×20FT CARPORT

|          | +               |     |
|----------|-----------------|-----|
| Item no. | Reference Image | Qty |
| 1        | 0 0             | 8   |
| 2        | 0               | 9   |
| 3        | •               | 4   |
| 4        | 0 ••••          | 4   |
| A        |                 | 6   |
| В        |                 | 6   |
| C        |                 | 8   |
| D        |                 | 1   |
| E        |                 | 4   |
| F        | 0               | 8   |
| G        |                 | 12  |
| Н        |                 | 32  |
| L        |                 | 2   |