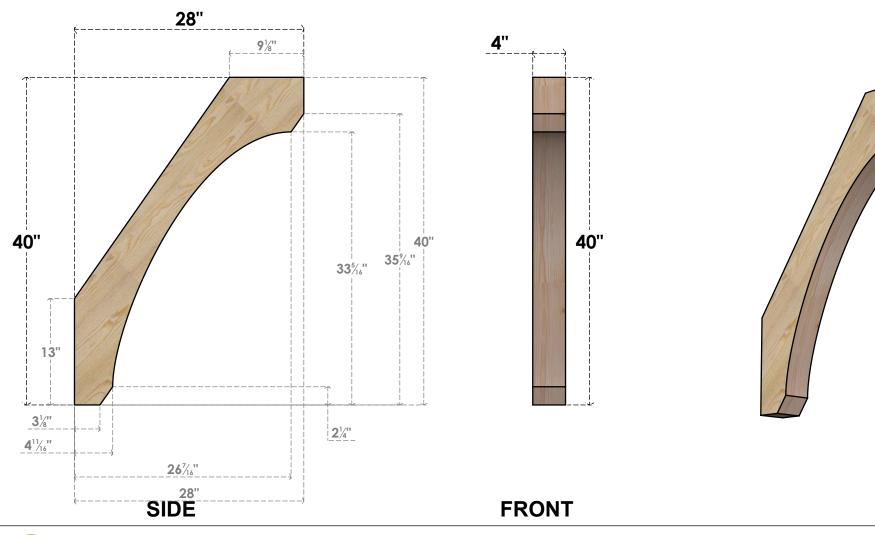

## BRC04X28X40LEC00RDF

4"W X 28"D X 40"H LEGACY ROUGH SAWN BRACE, DOUGLAS FIR

**EKENA MILLWORK** 2300 WEST MAIN ST. CLARKSVILLE, TX 75426 TOLL FREE: 866-607-0453 WWW.EKENAMILLWORK.COM