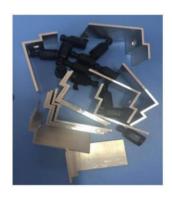

### 1. Accessories

Skylight frame (with acrylic top cover) 1 piece

Skylight inner frame 1 piece

Installation accessories 1 pack

## 2. Installation preparation

- 1) Personnel: It is best to assist in the installation with two persons (one person can also complete the installation)
- 2) Preparation materials: waterproof glass glue (structural glue)