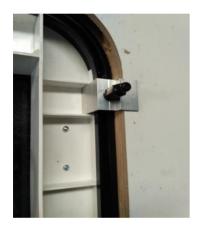

### 3) Install the inner frame

- 1) Install the nut on the round head stud and tighten
- 2) Align the buckle on the inner frame with the nut and pat it in firmly

Align the nut here

- 4) Wiring installation is installed according to your design
- The whole installation is over