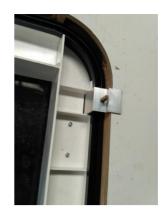

c)Take out the weights and nuts from the accessory kit, align the weights with the holes and studs on the inner side of the outer frame of the skylight and insert them