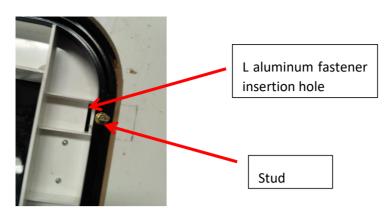

c)Take out the weights and nuts from the accessory kit, align the weights with the holes and studs on the inner side of the outer frame of the skylight and insert them