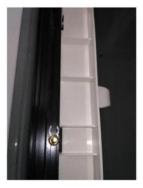

c)Take out the weights and nuts from the accessory kit, align the weights with the holes and studs on the inner side of the outer frame of the skylight and insert them

### 3) Install the inner frame

- 1) Install the nut on the round head stud and tighten
- 2) Align the buckle on the inner frame with the nut and pat it in firmly

Align the nut here

- 4) Wiring installation is installed according to your design
- The whole installation is over