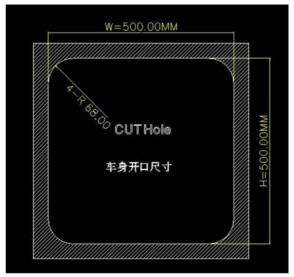

# 3. Installation steps

1) Make holes in the roof according to the size of the sunroof

Take a 500\*500mm sunroof as an example, the opening installation size is 500\*500mm.