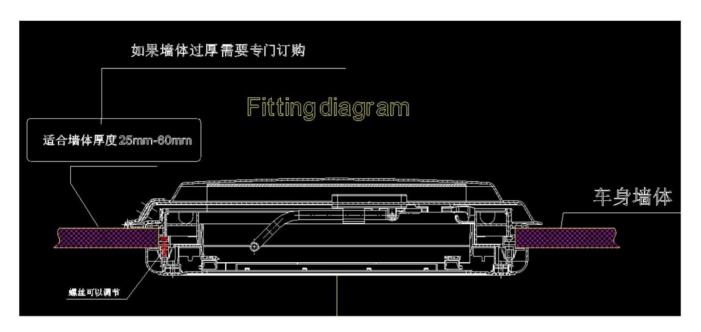

# 3. Installation steps

1) Make holes in the roof according to the size of the sunroof

Take a 500\*500mm sunroof as an example, the opening installation size is 500\*500mm.

### 2) Install the frame

a) Align the groove of the outer frame of the skylight, and apply glass

glue until it is saturated

b) Align the outer frame with the opening on the roof and squeeze it firmly until the glass glue overflows (do not use too much force during the squeezing process, which will easily cause the glass Damaged glass, need to apply force slowly)

c)Take out the weights and nuts from the accessory kit, align the weights with the holes and studs on the inner side of the outer frame of the skylight and insert them