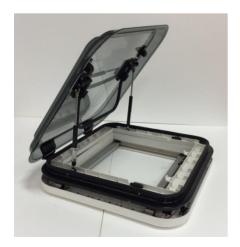

### 2) Install the frame

a) Align the groove of the outer frame of the skylight, and apply glass

glue until it is saturated

b) Align the outer frame with the opening on the roof and squeeze it firmly until the glass glue overflows (do not use too much force during the squeezing process, which will easily cause the glass Damaged glass, need to apply force slowly)

c)Take out the weights and nuts from the accessory kit, align the weights with the holes and studs on the inner side of the outer frame of the skylight and insert them