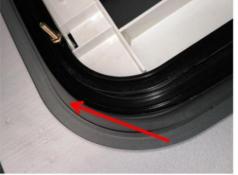

### 2) Install the frame

a) Align the groove of the outer frame of the skylight, and apply glass

glue until it is saturated

b) Align the outer frame with the opening on the roof and squeeze it firmly until the glass glue overflows (do not use too much force during the squeezing process, which will easily cause the glass Damaged glass, need to apply force slowly)