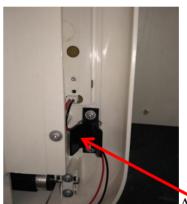

### 3) Install the inner frame

- 1) Install the nut on the round head stud and tighten
- 2) Align the buckle on the inner frame with the nut and pat it in firmly

Align the nut here

- 4) Wiring installation is installed according to your design
- The whole installation is over