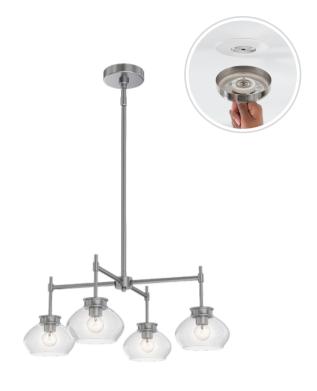

## 3012-BN

#### Kinsmon

#### **Fixture Attributes**

Category: Interior Chandelier

Finish: Brushed Nickel Body: Steel+Aluminum Shade Finish: Clear

Overall Size: 24"x24"x61.6" **Rod/Chain Length:** 3\*12"+2\*6" Max. Height from Ceiling: 61.6" Min. Height from Ceiling: 13.6" Weight of fixture: 8.38 LBS

### **Mounting / Installations**

SkyPlug Plug-in Mounting System

Lead Wire Length: 58" Wire Type: 1015 105°C **Location Rating: Damp** 

Luminaire Support: Max. 50 lbs

SkyPlug: SPU-3L SkyOutlet: SR-3L