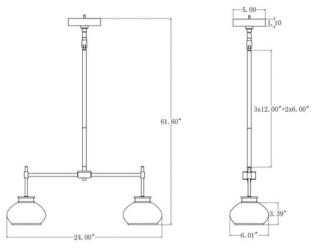

#### **Fixture Attributes**

Category: Interior Chandelier

Finish: Brushed Nickel Body: Steel+Aluminum Shade Finish: Clear

Overall Size: 24"x24"x61.6" **Rod/Chain Length:** 3\*12"+2\*6" Max. Height from Ceiling: 61.6" Min. Height from Ceiling: 13.6" Weight of fixture: 8.38 LBS