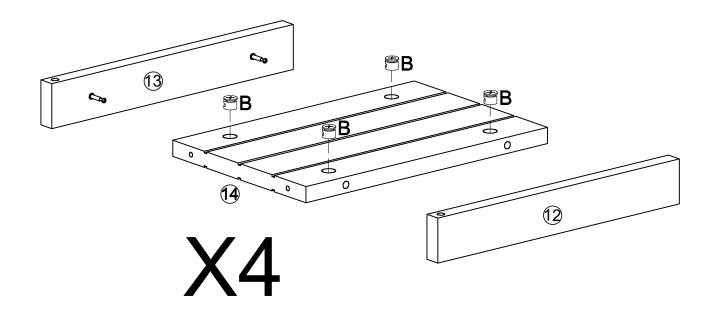

**X**4

| D     | X8   | Е    | X8      | L        | X8 |  |
|-------|------|------|---------|----------|----|--|
| [D=## |      |      | <i></i> |          |    |  |
| φ7X4  | l7mm | φ7X7 | 78mm    | M6XØ30mm |    |  |