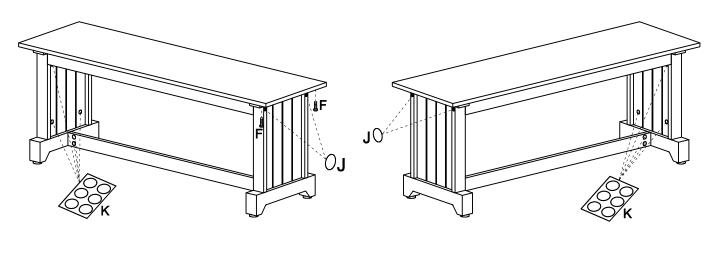

#### **Installation of Cams and Pins**

Screw the pin into the hole. To set the cams correctly, ensure that the arrow on the cam is opening to the hole of the pin it is locking. Lock the cam by turning the cam head with a screwdriver until it is tightened. Please do not use an electric screwdriver to assemble the unit.

X2

| F       | X4         | J    | X8 | K     | X4 |  |
|---------|------------|------|----|-------|----|--|
|         | <b>(6)</b> | 6    |    |       |    |  |
| M6X28mm |            | φ13ι | mm | φ20mm |    |  |