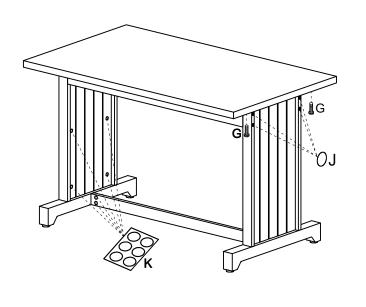

#### **Installation of Cams and Pins**

Screw the pin into the hole. To set the cams correctly, ensure that the arrow on the cam is opening to the hole of the pin it is locking. Lock the cam by turning the cam head with a screwdriver until it is tightened. Please do not use an electric screwdriver to assemble the unit.

| G       | X2       | J   | X8  | K     | X3 |  |
|---------|----------|-----|-----|-------|----|--|
| mm      | <b>©</b> | 6   |     |       |    |  |
| M6X32mm |          | Ø13 | 3mm | φ20mm |    |  |