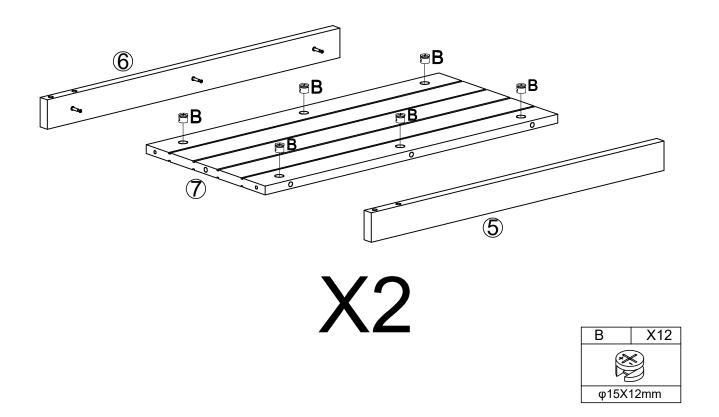

**X**4

| D     | X8   | Е    | X8      | L        | X8 |  |
|-------|------|------|---------|----------|----|--|
| [D=## |      |      | <i></i> |          |    |  |
| φ7X4  | l7mm | φ7X7 | 78mm    | M6XØ30mm |    |  |