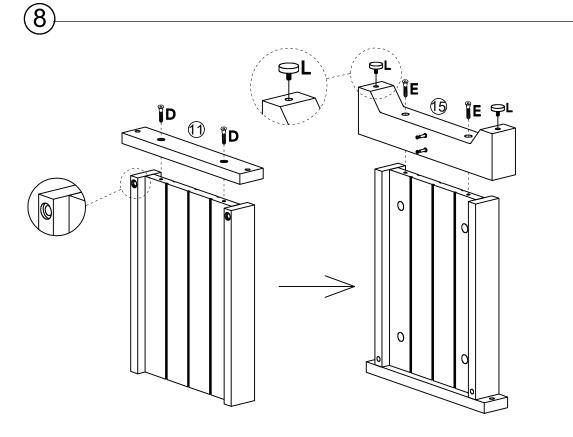

**X**4

| D     | X8   | Е    | X8      | L        | X8 |  |
|-------|------|------|---------|----------|----|--|
| [D=## |      |      | <i></i> |          |    |  |
| φ7X4  | l7mm | φ7X7 | 78mm    | M6XØ30mm |    |  |