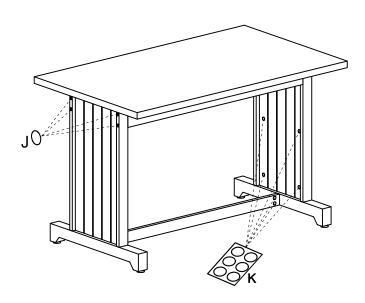

#### **Installation of Cams and Pins**

Screw the pin into the hole. To set the cams correctly, ensure that the arrow on the cam is opening to the hole of the pin it is locking. Lock the cam by turning the cam head with a screwdriver until it is tightened. Please do not use an electric screwdriver to assemble the unit.

| G       | X2       | J   | X8  | K     | X3 |  |
|---------|----------|-----|-----|-------|----|--|
| mm      | <b>©</b> | 6   |     |       |    |  |
| M6X32mm |          | Ø13 | 3mm | φ20mm |    |  |