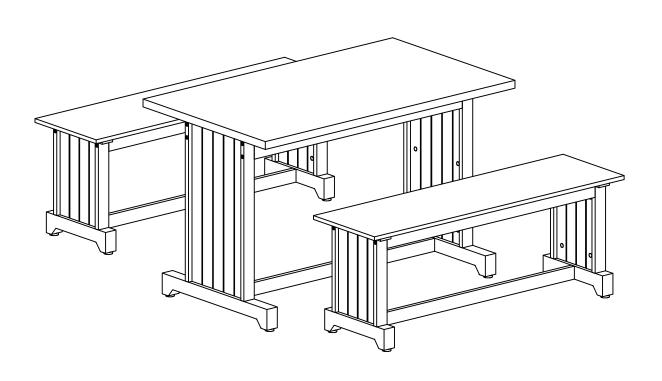

ction is performed in the correct order. If these steps are not followed in sequence, assembly difficulties will occur.

















| G       | X2       | J   | X8  | K     | X3 |  |
|---------|----------|-----|-----|-------|----|--|
| mm      | <b>©</b> | 6   |     |       |    |  |
| M6X32mm |          | Ø13 | 3mm | φ20mm |    |  |









**X**4

| D     | X8   | Е    | X8      | L        | X8 |  |
|-------|------|------|---------|----------|----|--|
| [D=## |      |      | <i></i> |          |    |  |
| φ7X4  | l7mm | φ7X7 | 78mm    | M6XØ30mm |    |  |











X2

| F       | X4         | J    | X8 | K     | X4 |  |
|---------|------------|------|----|-------|----|--|
|         | <b>(6)</b> | 6    |    |       |    |  |
| M6X28mm |            | φ13ι | mm | φ20mm |    |  |