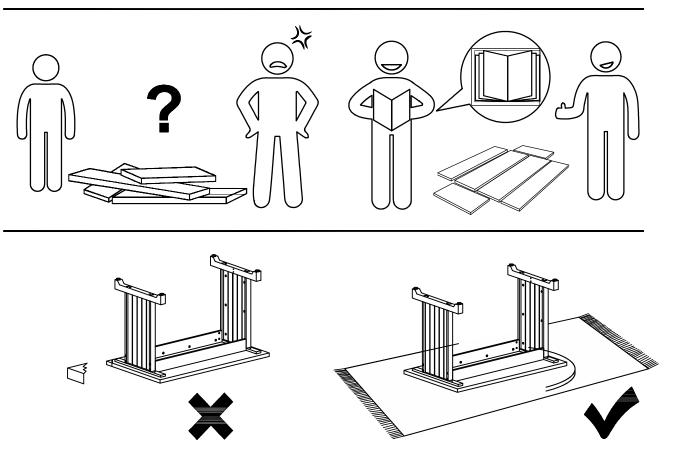

#### **Assembly Instructions:**

- 1. Carefully read these instructions and keep them for future reference.
- 2. Refer to the parts list for guidance and ensure that you have all the pieces before starting the assembly process, if anything is missing, damaged, incorrect, contact us FIRSTLY BEFORE assembling.
- 3. When assembling, place all parts on a soft, clean, and flat surface, such as a carpet, to prevent any scratches.
- 4. To avoid misalignment of the holes, Please don't full tighten the screws until you ensure all parts in place.

(!\Caution

Make sure all parts are included. Most board parts are labeled or stamped on the raw edge. Contact us for free replacement if having damaged or missing parts.