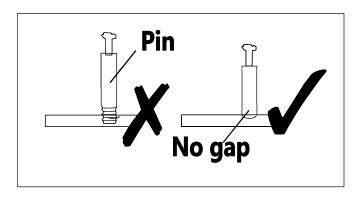

#### **Installation of Cams and Pins**

Screw the pin into the hole. To set the cams correctly, ensure that the arrow on the cam is opening to the hole of the pin it is locking. Lock the cam by turning the cam head with a screwdriver until it is tightened. Please do not use an electric screwdriver to assemble the unit.