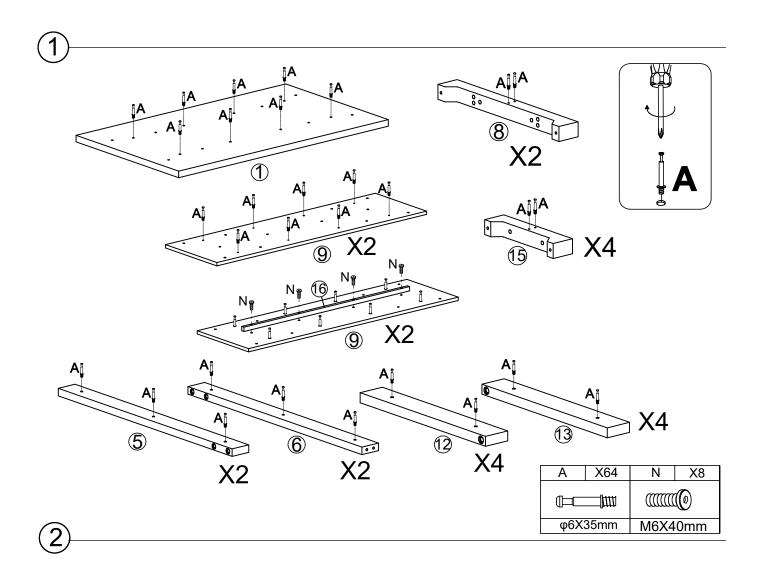

#### **Assembly Instructions:**

- 1. Carefully read these instructions and keep them for future reference.
- 2. Refer to the parts list for guidance and ensure that you have all the pieces before starting the assembly process, if anything is missing, damaged, incorrect, contact us FIRSTLY BEFORE assembling.
- 3. When assembling, place all parts on a soft, clean, and flat surface, such as a carpet, to prevent any scratches.
- 4. To avoid misalignment of the holes, Please don't full tighten the screws until you ensure all parts in place.

(!\Caution

Make sure all parts are included. Most board parts are labeled or stamped on the raw edge. Contact us for free replacement if having damaged or missing parts.

Read each step carefully before starting. It is very important that each step of instruction is performed in the correct order. If these steps are not followed in sequence, assembly difficulties will occur.