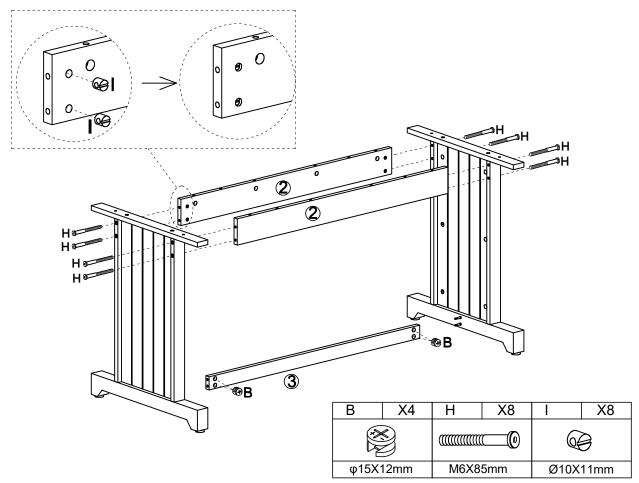

### **Hardware List**

| Α                | X64+1 | В    | X64+1 | С       | X16+1          | D        | X12+1         | Е       | X20+1    | F       | X8+1     | G       | X4+1 |
|------------------|-------|------|-------|---------|----------------|----------|---------------|---------|----------|---------|----------|---------|------|
|                  |       |      |       |         | [D <del></del> |          | [ <del></del> |         | <b>@</b> |         | <b>@</b> |         |      |
| φ6X35mm          |       | φ15X | 12mm  | φ8X30mm |                | φ7X47mm  |               | φ7X78mm |          | M6X28mm |          | M6X32mm |      |
|                  |       |      |       |         |                |          |               |         |          |         |          |         |      |
| H   )            | X16+1 | l    | X16   | J       | X16            | K        | X7            | L       | X12      | М       | X1       | Ν       | X8+1 |
|                  |       | Q    |       | 0       | 9              |          | <b>400</b>    | _       |          |         |          |         |      |
| M6X85mm Ø10X11mm |       | φ13  | 3mm   | φ20mm   |                | M6XØ30mm |               | M4X55mm |          | M6X4    | 10mm     |         |      |