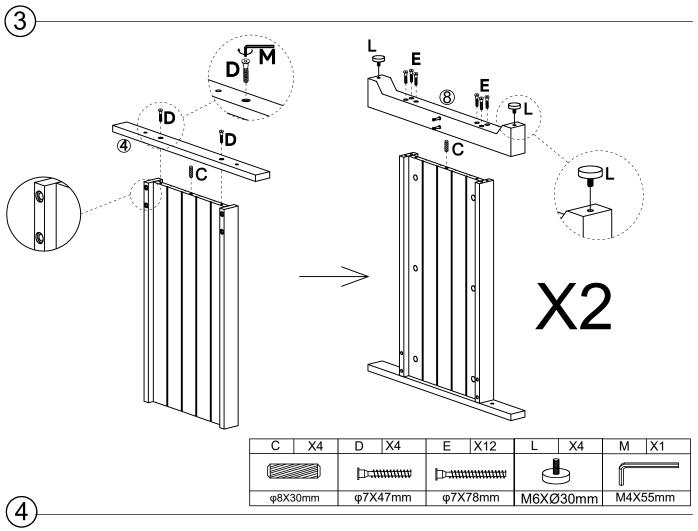

**X**4

| D     | X8   | Е    | X8      | L        | X8 |  |
|-------|------|------|---------|----------|----|--|
| [D=## |      |      | <i></i> |          |    |  |
| φ7X4  | l7mm | φ7X7 | 78mm    | M6XØ30mm |    |  |