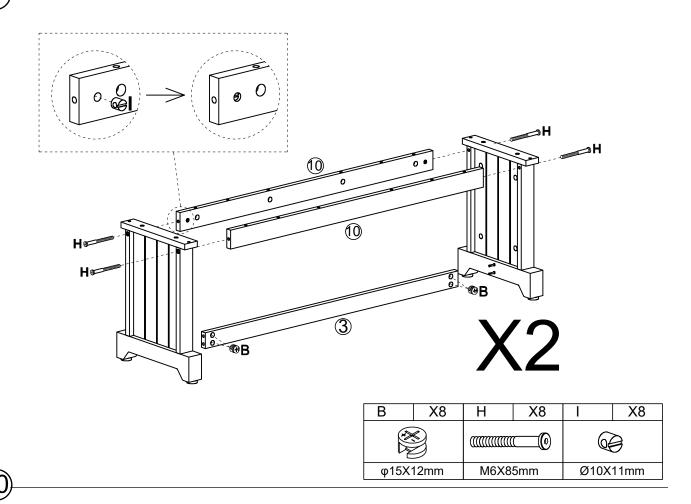

### **Hardware List**

| Α                | X64+1 | В    | X64+1 | С       | X16+1          | D        | X12+1         | Е       | X20+1    | F       | X8+1     | G       | X4+1 |
|------------------|-------|------|-------|---------|----------------|----------|---------------|---------|----------|---------|----------|---------|------|
|                  |       |      |       |         | [D <del></del> |          | [ <del></del> |         | <b>@</b> |         | <b>@</b> |         |      |
| φ6X35mm          |       | φ15X | 12mm  | φ8X30mm |                | φ7X47mm  |               | φ7X78mm |          | M6X28mm |          | M6X32mm |      |
|                  |       |      |       |         |                |          |               |         |          |         |          |         |      |
| H   )            | X16+1 | l    | X16   | J       | X16            | K        | X7            | L       | X12      | М       | X1       | Ν       | X8+1 |
|                  |       | Q    |       | 0       | 9              |          | <b>400</b>    | _       |          |         |          |         |      |
| M6X85mm Ø10X11mm |       | φ13  | 3mm   | φ20mm   |                | M6XØ30mm |               | M4X55mm |          | M6X4    | 10mm     |         |      |