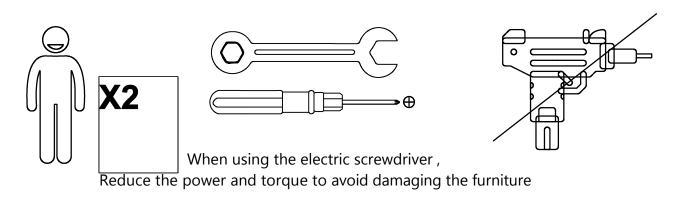

#### **Installation of Cams and Pins**

Screw the pin into the hole. To set the cams correctly, ensure that the arrow on the cam is opening to the hole of the pin it is locking. Lock the cam by turning the cam head with a screwdriver until it is tightened. Please do not use an electric screwdriver to assemble the unit.