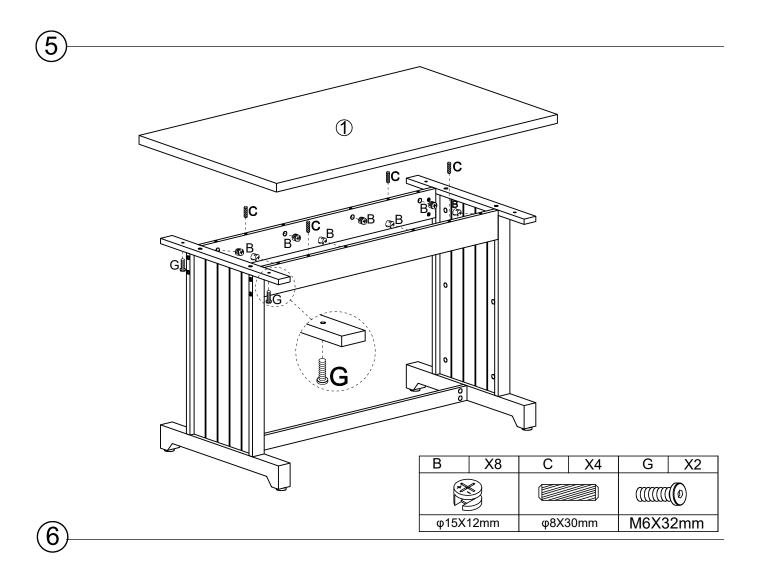

| G       | X2       | J   | X8  | K     | X3 |  |
|---------|----------|-----|-----|-------|----|--|
| mm      | <b>©</b> | 6   |     |       |    |  |
| M6X32mm |          | Ø13 | 3mm | φ20mm |    |  |