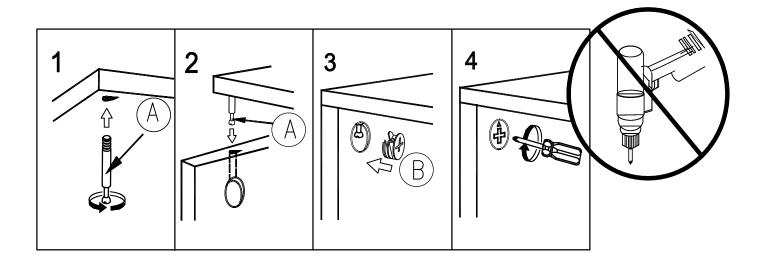

#### **Installation of Cams and Pins**

Screw the pin into the hole. To set the cams correctly, ensure that the arrow on the cam is opening to the hole of the pin it is locking. Lock the cam by turning the cam head with a screwdriver until it is tightened. Please do not use an electric screwdriver to assemble the unit.