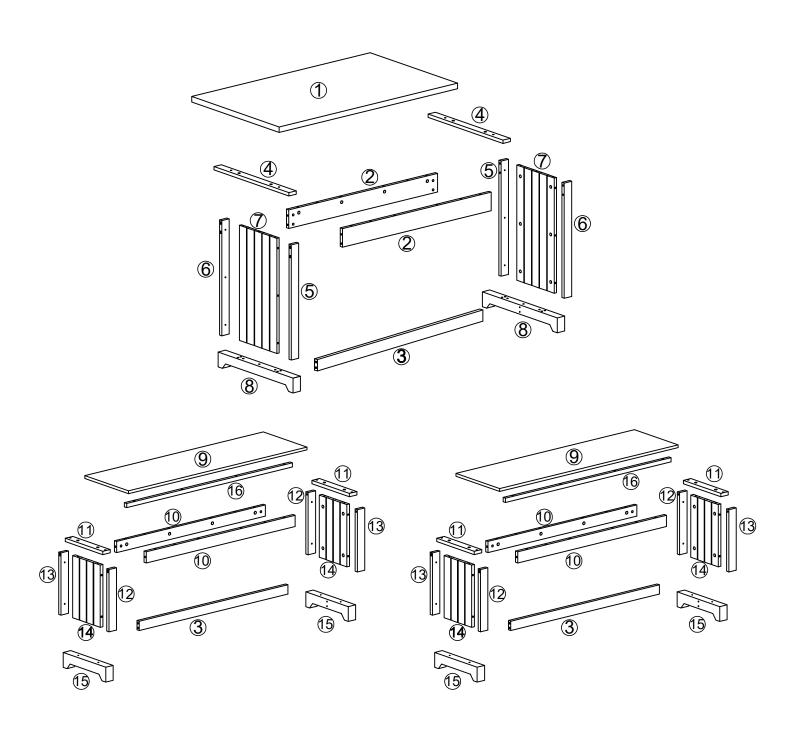

#### **Parts & Hardware List**

### **Hardware List**

| Α                | X64+1 | В    | X64+1 | С       | X16+1          | D        | X12+1         | Е       | X20+1    | F       | X8+1     | G       | X4+1 |
|------------------|-------|------|-------|---------|----------------|----------|---------------|---------|----------|---------|----------|---------|------|
|                  |       |      |       |         | [D <del></del> |          | [ <del></del> |         | <b>@</b> |         | <b>@</b> |         |      |
| φ6X35mm          |       | φ15X | 12mm  | φ8X30mm |                | φ7X47mm  |               | φ7X78mm |          | M6X28mm |          | M6X32mm |      |
|                  |       |      |       |         |                |          |               |         |          |         |          |         |      |
| H   )            | X16+1 | l    | X16   | J       | X16            | K        | X7            | L       | X12      | М       | X1       | Ν       | X8+1 |
|                  |       | Q    |       | 0       | 9              |          | <b>400</b>    | _       |          |         |          |         |      |
| M6X85mm Ø10X11mm |       | φ13  | 3mm   | φ20mm   |                | M6XØ30mm |               | M4X55mm |          | M6X4    | 10mm     |         |      |

| G       | X2       | J   | X8  | K     | X3 |  |
|---------|----------|-----|-----|-------|----|--|
| mm      | <b>©</b> | 6   |     |       |    |  |
| M6X32mm |          | Ø13 | 3mm | φ20mm |    |  |

**X**4

| D     | X8   | Е    | X8      | L        | X8 |  |
|-------|------|------|---------|----------|----|--|
| [D=## |      |      | <i></i> |          |    |  |
| φ7X4  | l7mm | φ7X7 | 78mm    | M6XØ30mm |    |  |

X2

| F       | X4         | J    | X8 | K     | X4 |  |
|---------|------------|------|----|-------|----|--|
|         | <b>(6)</b> | 6    |    |       |    |  |
| M6X28mm |            | φ13ι | mm | φ20mm |    |  |