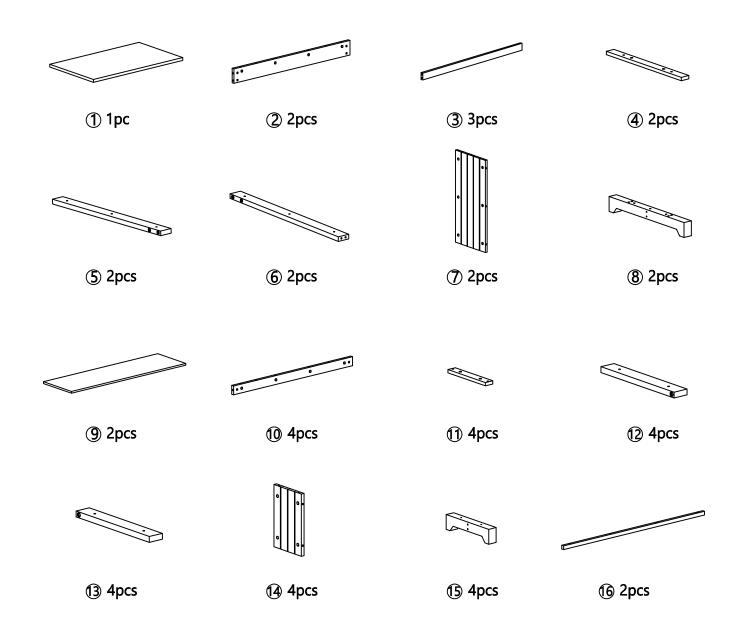

hase as soon as possible without any hassle.

#### **Assembly Instructions:**

- 1. Carefully read these instructions and keep them for future reference.
- 2. Refer to the parts list for guidance and ensure that you have all the pieces before starting the assembly process, if anything is missing, damaged, incorrect, contact us FIRSTLY BEFORE assembling.
- 3. When assembling, place all parts on a soft, clean, and flat surface, such as a carpet, to prevent any scratches.
- 4. To avoid misalignment of the holes, Please don't full tighten the screws until you ensure all parts in place.







(!\Caution

Make sure all parts are included. Most board parts are labeled or stamped on the raw edge. Contact us for free replacement if having damaged or missing parts.

#### **Parts & Hardware List**



### **Hardware List**

| Α                | X64+1 | В    | X64+1 | С       | X16+1          | D        | X12+1         | Е       | X20+1    | F       | X8+1     | G       | X4+1 |
|------------------|-------|------|-------|---------|----------------|----------|---------------|---------|----------|---------|----------|---------|------|
|                  |       |      |       |         | [D <del></del> |          | [ <del></del> |         | <b>@</b> |         | <b>@</b> |         |      |
| φ6X35mm          |       | φ15X | 12mm  | φ8X30mm |                | φ7X47mm  |               | φ7X78mm |          | M6X28mm |          | M6X32mm |      |
|                  |       |      |       |         |                |          |               |         |          |         |          |