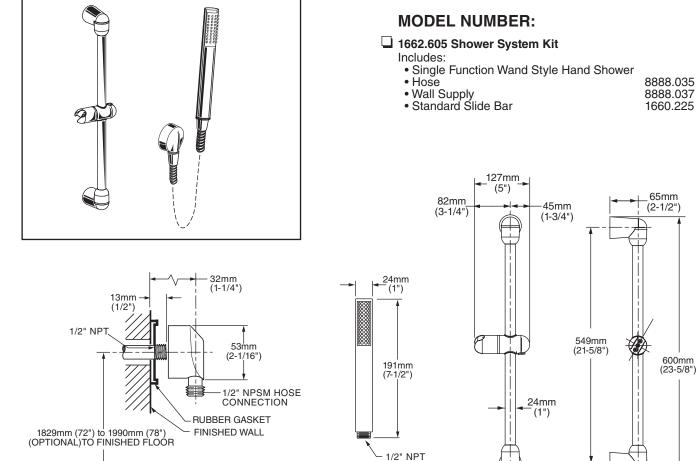

American Standard Style That Works Better

SHOWER SYSTEMS MOMENTS<sup>™</sup> SHOWER SYSTEM KIT

## **GENERAL DESCRIPTION:**

Complete personal shower system includes: a wall supply with 1/2" NPT female inlet, 1/2" NPSM male outlet; a 59" (1500mm) shower hose; a single function hand shower; and a 25" Slide Bar. Fixed hand shower with 2.5 gpm/9.5L/min. flow restrictor. Slide bar features an adjustable shower holder which can be set at any height or position along the bar and angle up to 45°. Kit includes double check valves to prevent cross flow of hot and cold water.

#### PRODUCT FEATURES: HAND SHOWER:

**Lightweight, Ergonomic Design:** For a sure grip even with wet, soapy hands.

#### SLIDE BAR:

**Simple Height Adjustment:** Allows positioning of the personal shower anywhere along the bar.

## SUGGESTED SPECIFICATION:

Shower system shall feature a wall supply with 1/2" NPT female inlets, 1/2" NPSM male outlet, 59" hose, hand shower and a 25" Standard Slide Bar. Kit shall include double check valves to prevent cross flow of hot and cold water. Fitting shall be American Standard Model # 1662.605.\_\_\_\_.

# SHOWER SYSTEMS MOMENTS<sup>™</sup> SHOWER SYSTEM KIT

|          |                                                                                                | Finish             |
|----------|------------------------------------------------------------------------------------------------|--------------------|
| Product  |                                                                                                | Polished<br>Chrome |
| Number   | Description                                                                                    | 002                |
| 1662.605 | Shower System Kit. Contains single function wand hand shower, hose, wall supply and slide bar. |                    |