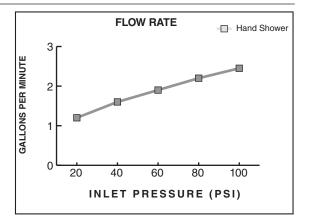

## **GENERAL DESCRIPTION:**

Complete personal shower system includes: a wall supply with 1/2" NPT female inlet, 1/2" NPSM male outlet; a 59" (1500mm) shower hose; a single function hand shower; and a 25" Slide Bar. Fixed hand shower with 2.5 gpm/9.5L/min. flow restrictor. Slide bar features an adjustable shower holder which can be set at any height or position along the bar and angle up to 45°. Kit includes double check valves to prevent cross flow of hot and cold water.