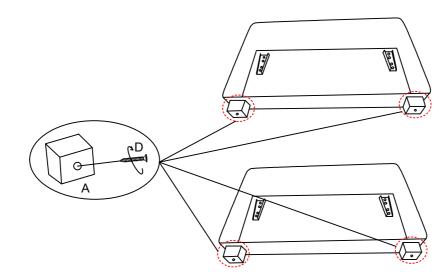

## ASSEMBLY INSTRUCTIONS

STEP 1

STEP 2

Pattern of sofa reference only.

Install the sofa legs at the positions marked on the bottom according to the signs and fix them with screws.

STEP 3

Turn the sofa over and stand it up. Hold the sofa armrest vertically. Align the top of the conical plug of the sofa armrest with the lower side of the conical plug on the side of the sofa. Ensure that it can cover the conical plug on the side of the sofa and make it stuck from left to right. Perform the same operation on the other side. Then turn the sofa over and sit on it to make it more stable. During the assembly process, it is recommended that two people assemble the sofa as it will be easier.