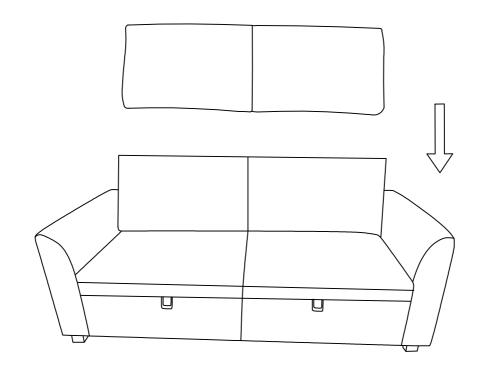

STEP 4

## Put the sofa throw pillow in place.

Grasp the pull strap with both hands and pull out the sofa bed horizontally. Then pull up the pull strap and lift and put down the sofa bed.

The backrest is adjustable. You can choose a comfortable angle and lift it up or put it down. When the backrest is lifted to the highest point, the gear can be reset.