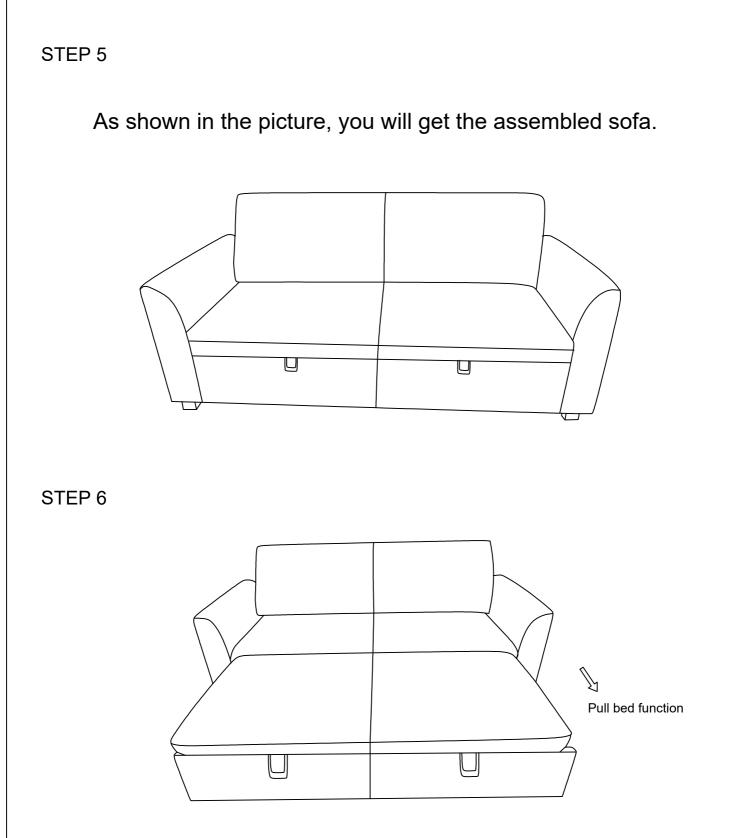

## Put the sofa throw pillow in place.

Grasp the pull strap with both hands and pull out the sofa bed horizontally. Then pull up the pull strap and lift and put down the sofa bed.

The backrest is adjustable. You can choose a comfortable angle and lift it up or put it down. When the backrest is lifted to the highest point, the gear can be reset.