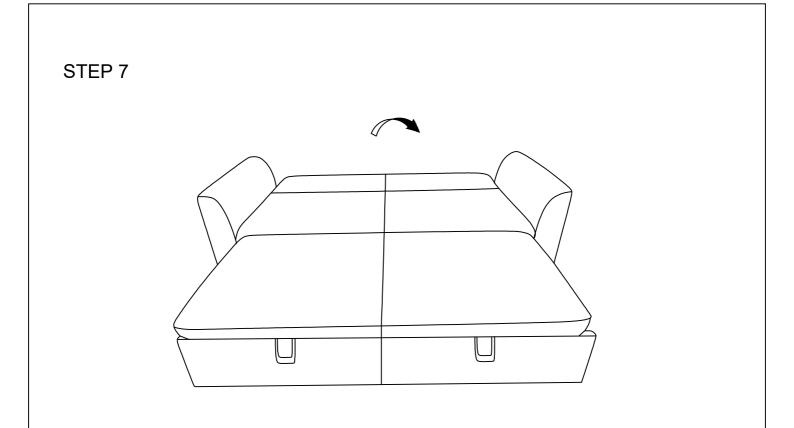

## Put the sofa throw pillow in place.

Grasp the pull strap with both hands and pull out the sofa bed horizontally. Then pull up the pull strap and lift and put down the sofa bed.

The backrest is adjustable. You can choose a comfortable angle and lift it up or put it down. When the backrest is lifted to the highest point, the gear can be reset.