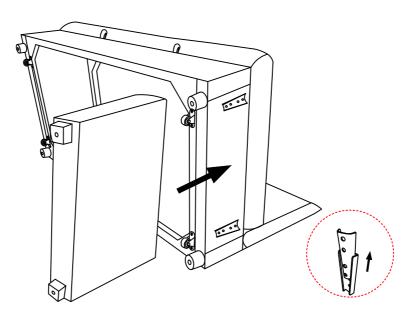

## ASSEMBLY INSTRUCTIONS

STEP 1

STEP 2

Pattern of sofa reference only.

Install the sofa legs at the positions marked on the bottom according to the signs and fix them with screws.

STEP 3

Turn the sofa over and stand it up. Hold the sofa armrest vertically. Align the top of the conical plug of the sofa armrest with the lower side of the conical plug on the side of the sofa. Ensure that it can cover the conical plug on the side of the sofa and make it stuck from left to right. Perform the same operation on the other side. Then turn the sofa over and sit on it to make it more stable. During the assembly process, it is recommended that two people assemble the sofa as it will be easier.