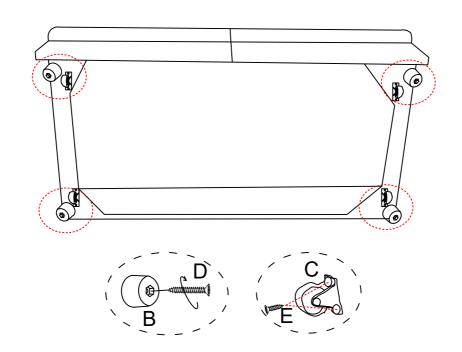

## ASSEMBLY INSTRUCTIONS

STEP 1

STEP 2

Pattern of sofa reference only.

Install the sofa legs at the positions marked on the bottom according to the signs and fix them with screws.

STEP 3

Turn the sofa over and stand it up. Hold the sofa armrest vertically. Align the top of the conical plug of the sofa armrest with the lower side of the conical plug on the side of the sofa. Ensure that it can cover the conical plug on the side of the sofa and make it stuck from left to right. Perform the same operation on the other side. Then turn the sofa over and sit on it to make it more stable. During the assembly process, it is recommended that two people assemble the sofa as it will be easier.