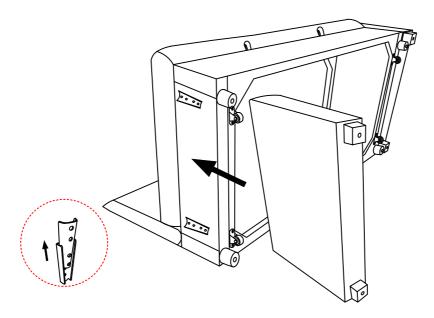

## ASSEMBLY INSTRUCTIONS

STEP 1

STEP 2

Pattern of sofa reference only.

Install the sofa legs at the positions marked on the bottom according to the signs and fix them with screws.

STEP 3

Turn the sofa over and stand it up. Hold the sofa armrest vertically. Align the top of the conical plug of the sofa armrest with the lower side of the conical plug on the side of the sofa. Ensure that it can cover the conical plug on the side of the sofa and make it stuck from left to right. Perform the same operation on the other side. Then turn the sofa over and sit on it to make it more stable. During the assembly process, it is recommended that two people assemble the sofa as it will be easier.