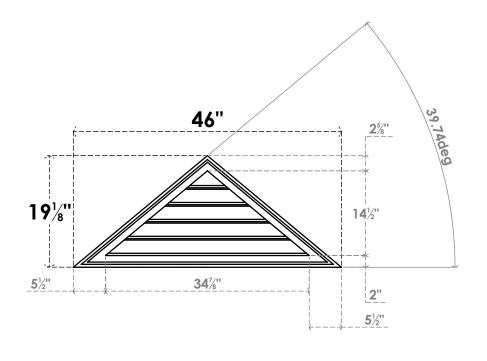

## GVPTR46X1902SF

46"W X 19-1/8"H TRIANGLE SURFACE MOUNT PVC GABLE VENT 10/12 PITCH: FUNCTIONAL, W/ 2"W X 1-1/2"P BRICKMOULD FRAME

**VENTING AREA: 17.47 SQ IN** LOUVER HEIGHT: 2 7/8"

LOUVER QTY: 5

**FRONT** 