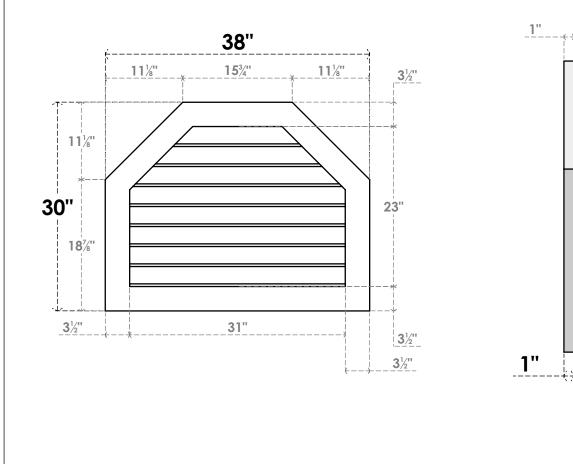

## **GVPOT38X3001SN**

38"W X 30"H OCTAGONAL TOP SURFACE MOUNT PVC GABLE VENT: NON-FUNCTIONAL, W/ 3-1/2"W X 1"P STANDARD FRAME

FRONT

LOUVER HEIGHT: 27/8" LOUVER QTY: 8

NOTES 1. INSTALLATION TO BE COMPLETED IN ACCORDANCE WITH MANUFACTURER'S SPECIFICATIONS. 2. DRAWING MAY NOT BE TO SCALE

SIDE

THIS DRAWING IS INTENDED FOR DESIGN AND PLANNING PURPOSES ONLY.
ALL INFORMATION CONTAINED HEREIN WAS CURRENT AT THE TIME OF DEVELOPMENT BUT MUST BE REVIEWED AND APPROVED BY THE PRODUCT MANUFACTURER TO BE CONSIDERED ACCURATE.
ARCHITECTURAL GRADE PVC PRODUCTS ARE MADE FROM EXPANDED CELLULAR PVC AND COME NATURALLY WHITE BUT MAY BE

PAINTED

30"

**EKENA MILLWORK** 2300 WEST MAIN ST. CLARKSVILLE, TX 75426 TOLL FREE: 866-607-0453 WWW.EKENAMILLWORK.COM

Generated Date: 08/31/2022