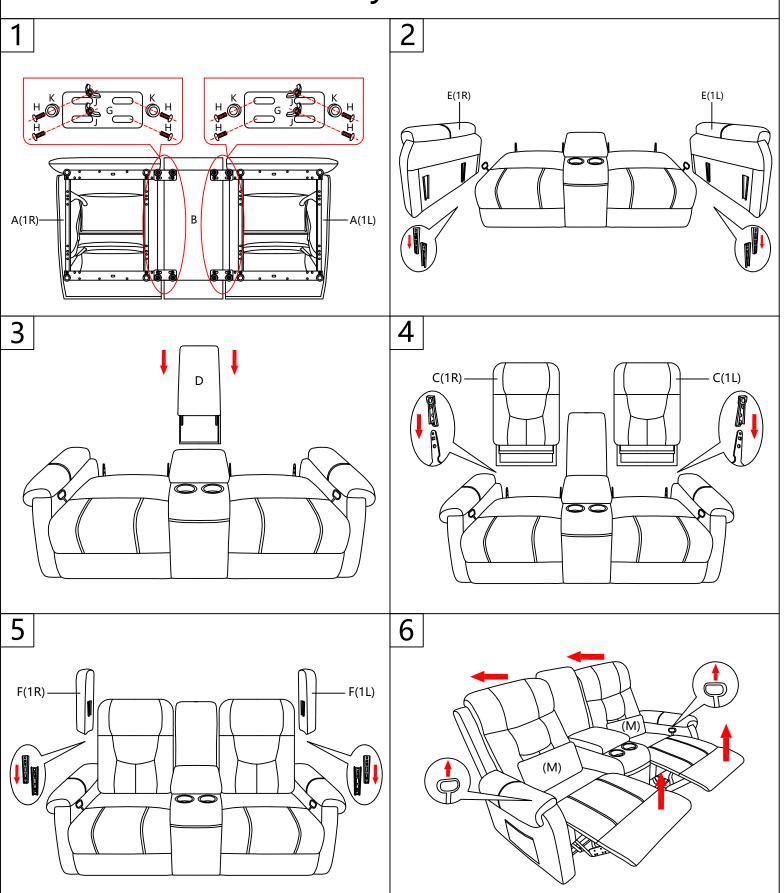

PACKING DETALS: TOTAL 3 BOXES BOX A

| PART NO. | PARTS | QTY |
|----------|-------|-----|
| (A)      |       | X1R |
| (E)      |       | X1R |
| (F)      |       | X1R |
| (G)      |       | X4  |
| (H)      | ()mm  | X16 |
| (J)      |       | X8  |
| (K)      | 0     | X8  |
| (L)      |       | X1  |
| (M)      |       | X1  |
| BOX B    |       |     |
| PART NO. | PARTS | QTY |
| (A)      |       | X1L |
| (E)      |       | X1L |
| (F)      |       | X1L |
| (M)      |       | X1  |
| BOX C    |       |     |
| PART NO. | PARTS | QTY |
|          |       |     |

| PART NO. | PARTS | QTY    |
|----------|-------|--------|
| (B)      |       | X1     |
| (D)      |       | X1     |
| (C)      |       | X1R 1L |

## Assembly instructions

Warning: In the interest of health and safety please ensure no obstacles, children or pets are near the chair mechanism or the area underneath when the chair is in use. This is not a play area. Vigilance is required to avoid accidents.