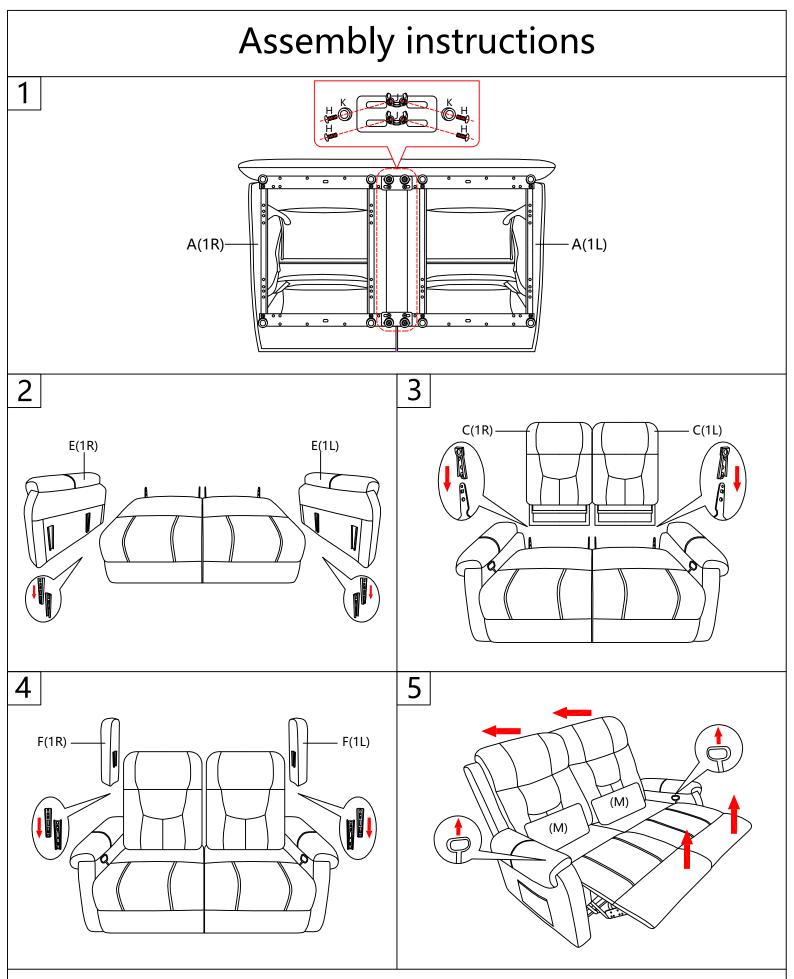

PACKING DETALS: TOTAL 3 BOXES BOX A

| PART NO. | PARTS | QTY |
|----------|-------|-----|
| (A)      |       | X1R |
| (E)      |       | X1R |
| (F)      |       | X1R |
| (G)      |       | X4  |
| (H)      | ()mm  | X16 |
| (J)      |       | X8  |
| (K)      | 0     | X8  |
| (L)      |       | X1  |
| (M)      |       | X1  |
| BOX B    |       |     |
| PART NO. | PARTS | QTY |
| (A)      |       | X1L |
| (E)      |       | X1L |
| (F)      |       | X1L |
| (M)      |       | X1  |
| BOX C    |       |     |
| PART NO. | PARTS | QTY |
|          |       |     |

| PART NO. | PARTS | QTY    |
|----------|-------|--------|
| (B)      |       | X1     |
| (D)      |       | X1     |
| (C)      |       | X1R 1L |

## Assembly instructions

Warning: In the interest of health and safety please ensure no obstacles, children or pets are near the chair mechanism or the area underneath when the chair is in use. This is not a play area. Vigilance is required to avoid accidents.