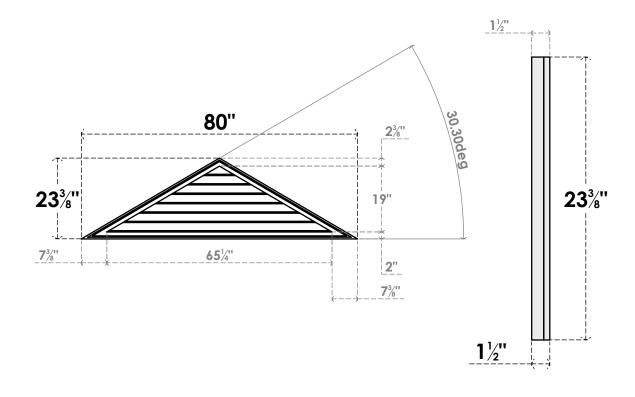

## GVPTR80X2302SN

80"W X 23-3/8"H TRIANGLE SURFACE MOUNT PVC GABLE VENT 7/12 PITCH: NON-FUNCTIONAL, W/ 2"W X 1-1/2"P BRICKMOULD FRAME

**FRONT** 

SIDE

LOUVER HEIGHT: 2 3/4"

LOUVER QTY: 7

1. INSTALLATION TO BE COMPLETED IN ACCORDANCE WITH MANUFACTURER'S SPECIFICATIONS. 2. DRAWING MAY NOT BE TO SCALE