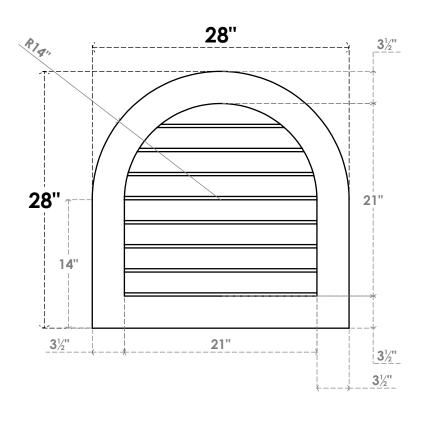

## GVPRT28X2801SN

28"W X 28"H ROUND TOP SURFACE MOUNT PVC GABLE VENT: NON-FUNCTIONAL, W/ 3-1/2"W X 1"P STANDARD FRAME

**FRONT** 

SIDE

LOUVER HEIGHT: 2 5/8"

LOUVER QTY: 8

1. INSTALLATION TO BE COMPLETED IN ACCORDANCE WITH MANUFACTURER'S SPECIFICATIONS. 2. DRAWING MAY NOT BE TO SCALE