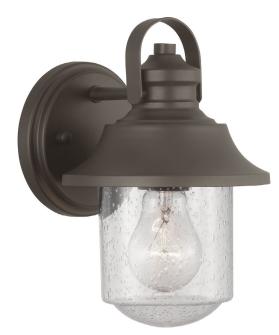

## Incandescent

Featuring nautical influences, we deliver a small wall lantern ideal for Farmhouse or Transitional architecture designs. Curved clear seeded glass is topped with an ample roof in Architecture Bronze .

• This nautical influences conjure a seaside vibe—no water needed

• Clear seeded-glass shades resemble ship's lights

 The small wall lantern can be hung on either side of a front or rear door, by a garage, on exterior walls or in porches or outdoor living areas

Perfectly suited for Farmhouse and Transitional styles

• Rich Architectural Bronze finish

• Measures 6in W x 9in ht.

• Uses one 60-watt max. medium base bulb or LED equivalent (sold separately)

• UL Safety listed for use in wet locations

 These products are designed for exceptional quality, reliability, and functionality

• Includes installation instructions and mounting hardware

• Coordinating fixtures available

Category: Outdoor

Finish: Architectural Bronze (plated)
Construction: Steel Construction
Glass/Shade: Clear Seeded Cylindrical

Width: 6" Height: 9" Depth: 6-3/4"

Glass Width: 4" Height: 5-5/8"

| MOUNTING                                           | ELECTRICAL          | LAMPING                                            | ADDITIONAL INFORMATION     |
|----------------------------------------------------|---------------------|----------------------------------------------------|----------------------------|
| Wall mounted                                       | 6" of wire supplied | Quantity:                                          | cCSAus Wet location listed |
| covers a standard 4" octagonal recessed outlet box | 120 V               | One 60w max. Medium Base E26 base porcelain socket | 1 year warranty            |
| 4.75" W., 0.75" ht., 4.75" depth                   |                     | ·                                                  |                            |
|                                                    |                     |                                                    |                            |