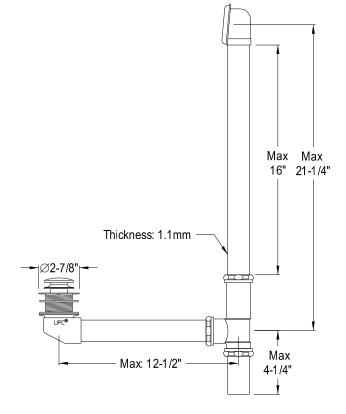

## MODEL#:**EDTT2162** PRODUCT SPECIFICATION SHEET

**Note:** Photo above and Drawing below shows overall style of the product, handle styles may be different to the product model number this specification sheet is refering to

## **DESCRIPTION:**

16" Tub Waste & Overflow W/Tip/Top Drain, Pb