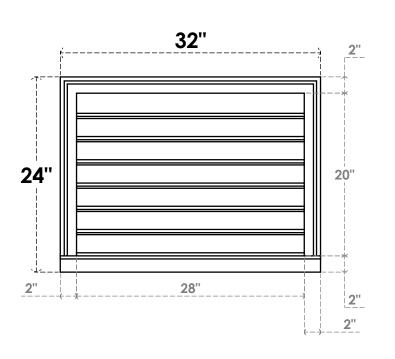

## **GVPVE32X2403SF**

32"W X 24"H RECTANGLE SURFACE MOUNT PVC GABLE VENT: FUNCTIONAL, W/ 2"W X 2"P **BRICKMOULD SILL FRAME** 

**VENTING AREA: 42 SQ IN** LOUVER HEIGHT: 2 7/8"

LOUVER QTY: 7

**FRONT** 

SIDE

EKENA MILLWORK 2300 WEST MAIN ST. CLARKSVILLE, TX 75426 TOLL FREE: 866-607-0453 WWW.EKENAMILLWORK.COM