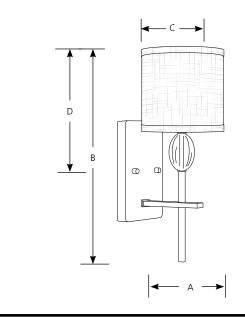

# Incandescent Status Bath & Vanity Type \_\_\_\_\_

|                | Finish             |            |                     |        |       |       |
|----------------|--------------------|------------|---------------------|--------|-------|-------|
| Catalog<br>No. | Polished<br>Chrome | Lamping    | Dimensions (Inches) |        |       |       |
|                |                    |            | Α                   | В      | С     | D     |
|                |                    | 1-100w (m) | 6                   | 15-1/2 | 7-3/8 | 8-3/4 |